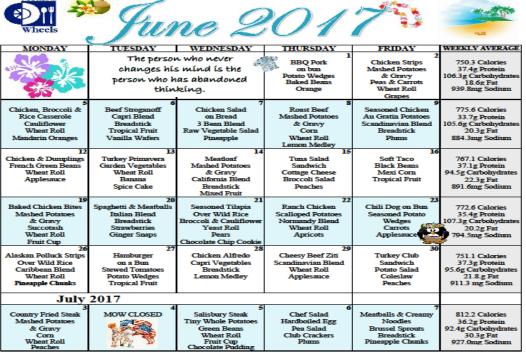

Auburn Meals on Wheels & Meal-Site Monday-Friday, <u>Serving at 12 Noon Only</u>, Vikki Noble, 785-215-0064

Meals on Wheels of Shawnee & Jefferson Counties, Inc. thanks you for allowing us to assist with your nutritional needs!

Cancellations must be called in before 3:00 p.m. the day before the meal by calling our office at 295-3980.