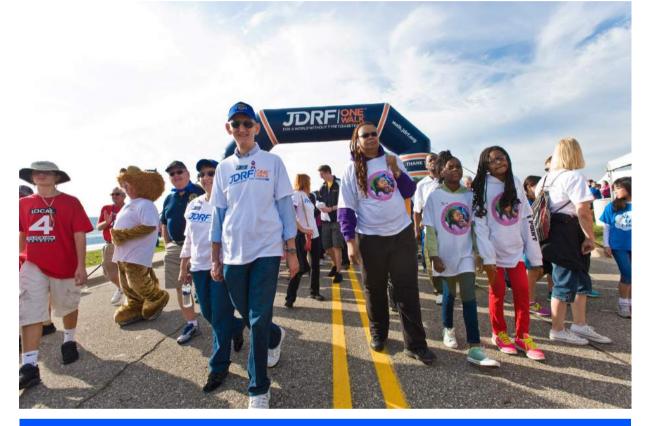

# JDRF LIVES. CURING TYPE 1 DIABETES.

## **JDRF ONE WALK - KINGS ISLAND**

## **JUNE 1, 2024**

## 6300 KINGS ISLAND DRIVE MASON, OH 45040

The JDRF One Walk is your chance to show the world that together, we can conquer type 1 diabetes (T1D). If you're living with T1D or you love someone living with T1D, you'll likely do just about anything to make life easier.

For more information, please contact: JDRF Southern and Central Ohio Chapter Kelsey Boeckermann kboeckermann@jdrf.org 513-978-6671