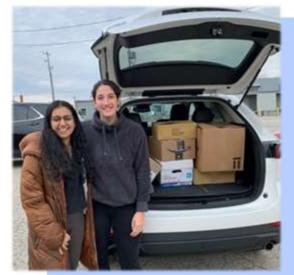

### DG MIKE KEREK | MAY 2024 | LY 23-24

Shital Patel and Rachel Mills, Ohio State OSVOSH students

Worthington Noon Lions Club The Worthington Noon Lions Club has collected over 6,700 pairs of used eyeglasses this club year and made several donations to the SVOSH organization, which stands for the Student Volunteer Optometric Services to Humanity (SVOSH), at the Ohio State University College of Optometry (OSUCO) Chapter.

# Report from OH5 District Convention Service Project

Lions Susan and Stu Koble delivered leisure kits for pediatric cancer: LEGOs, silly putty, books, and other items to help pediatric cancer patients have something to do between treatments. These kits were assembled at the OH 5 Convention.