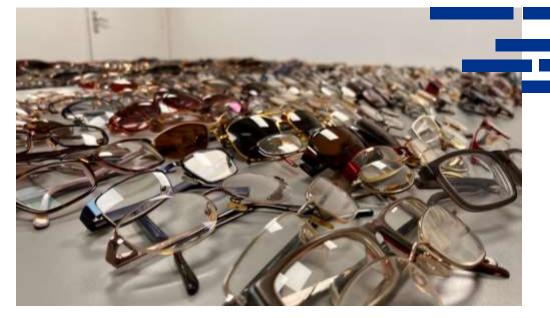

### LIONS & SVOSH WORKING TOGETHER

Worthington Noon Lions Club reports on glasses donations p.7

### DG MIKE KEREK | MAY 2024 | LY 23-24

Shital Patel and Rachel Mills, Ohio State OSVOSH students

Worthington Noon Lions Club The Worthington Noon Lions Club has collected over 6,700 pairs of used eyeglasses this club year and made several donations to the SVOSH organization, which stands for the Student Volunteer Optometric Services to Humanity (SVOSH), at the Ohio State University College of Optometry (OSUCO) Chapter.

SVOSH is a charitable organization dedicated exclusively to providing vision care to those who would otherwise be unable to receive it due to financial or geographical limitation. This organization seeks to provide such care through partnering with existing clinics or organizations in the hopes that the care may be sustainable into the future. This organization provides a unique educational opportunity for those members who participate from various professional associations. The Worthington Noon Lions club has "collection boxes" located throughout the community in various establishments or businesses so residents can drop off their used regular or sunglass eyewear. The Worthington Noon Lions Club appreciates the community's consistent support of this ongoing community service project.