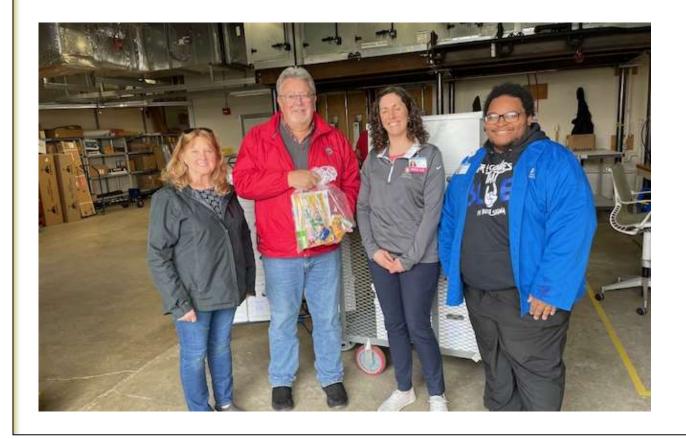

### DG MIKE KEREK | MAY 2024 | LY 23-24

Shital Patel and Rachel Mills, Ohio State OSVOSH students

Worthington Noon Lions Club The Worthington Noon Lions Club has collected over 6,700 pairs of used eyeglasses this club year and made several donations to the SVOSH organization, which stands for the Student Volunteer Optometric Services to Humanity (SVOSH), at the Ohio State University College of Optometry (OSUCO) Chapter.

SVOSH is a charitable organization dedicated exclusively to providing vision care to those who would otherwise be unable to receive it due to financial or geographical limitation. This organization seeks to provide such care through partnering with existing clinics or organizations in the hopes that the care may be sustainable into the future. This organization provides a unique educational opportunity for those members who participate from various professional associations. The Worthington Noon Lions club has "collection boxes" located throughout the community in various establishments or businesses so residents can drop off their used regular or sunglass eyewear. The Worthington Noon Lions Club appreciates the community's consistent support of this ongoing community service project.