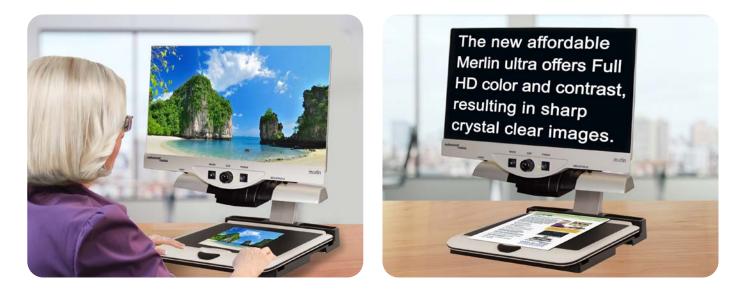

#### See the Difference with Full High Definition

Merlin ultra offers full high-definition color and contrast, resulting in sharp crystal clear images and vibrant color accuracy. Merlin ultra's Full HD camera allows for a wide field of view, displaying more text on the screen in amazing detail. Simply the greatest value and best picture quality.

#### **Merlin ultra Features:**

- Full HD camera: 1920 x 1080 resolution in 22" & 24" LCD 1280 x 720 resolution in 20" LCD
- Wide field of view
- Simple, easy-to-use tactile controls
- LED lighting for truer picture quality
- Wide range of adjustable magnification (2.4x to 73.2x depending on screen size)
- Adjustable viewing modes for high contrast personalization

- Screen easily pivots horizontally and vertically to provide the most comfortable viewing position
- XY table for smooth continuous reading with a user friendly lock mechanism
- Computer compatible toggle between CCTV and computer (Additional hardware may be required)
- Set up is easy, just plug in and begin
- 3 year warranty