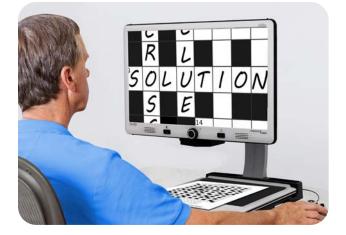

### Davinci Pro

DaVinci Pro is a high-performance desktop video magnifier (CCTV), featuring a Full HD 1080p 3-in-1 camera and Full-Page Text-to-Speech (OCR). A lightweight design allows you to easily transport it from room to room.

#### **CCTV Features:**

- 24" high resolution HD LCD, pivots for best image quality
- Auto focus 3-in-1 camera for self-viewing, reading or distance viewing
- Magnification up to 77x
- Slide mechanism provides flexibility for various camera arm positions
- 28 viewing modes to optimize contrast and brightness
- Computer compatible toggle
  between CCTV and other devices

#### **OCR Features:**

- 13 Megapixel camera for accurate full page OCR
- Reading preview lets you read the entire page or navigate through paragraphs and read selected text
- Easy-to-use console with simple and advanced modes
- Male & female premium voices
- Save documents, pictures or books and export files to your PC
- Set up is easy, just plug in and begin
- 2 year warranty

### Davinci Pro

- Featuring popular games such as Soduku, Solitaire, and Tic-Tac-Toe
- One button push to move between live image and OCR
- Single Line Text reading format Words scroll to decrease eye fatigue

- High resolution LCD produces maximum picture detail for a clear, bold display
- Large field of view see more on the screen
- Full page OCR let DaVinci Pro read your favorite article or book aloud

- See near, far or a mirror image with 3-in-1 Full HD camera
- Apply make-up, shave, read, write, view presentations and whiteboards
- Perfect for work, home or school