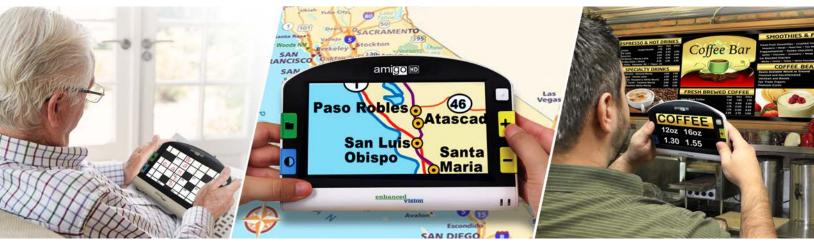

#### Portable 7" HD Magnifier On The Go

Amigo HD displays amazing crystal clear HD images with vibrant colors on a large 7 inch widescreen LCD. So lightweight and easy to use, you will never want to be without it. Place it directly on your reading material or hold it up to view an item at a distance. Adjust magnification and contrast with an easy press of a button. Read price tags, menus, labels, street signs, and more, anywhere.

#### Amigo HD Features:

- HD camera produces vibrant colors and crystal clear images
- 7" high resolution LCD with large field of view
- Auto focus & one push manual focus for viewing objects at any distance
- Adjustable magnification 1.4x to 25x
- Easy-to-use large tactile buttons
- Adjustable brightness with lights on/off
- 28 available color modes

- Adjustable folding base
- Rechargeable lithium ion battery with up to 5 hours battery life
- Image capture & save
- Video output to a monitor or television

enhanced

- Weighs only 1.3 pounds
- Buttons available in color or black & white
- Carrying case included
- 2 year warranty