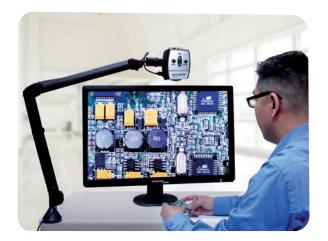

# merlin HD-mini

#### A Portable, Foldable Desktop Video Magnifier

Merlin Full HD-mini offers the same reading comfort, ease of use, and functionality as a desktop video magnifier - but in a compact and foldable design. The Merlin mini is available in your choice of a 15" or 17" screen. A 3-in-1 rotating camera allows you to magnify text and objects up close, at a distance, and even view yourself. Easily transport to and from home, office, classroom, and anywhere else needed.

#### Key Features & Benefits:

- Full HD 1080p with autofocus
- Video magnifier with large 15.6" or 17.3" screen that easily folds away
- Read text and view objects up close, in the distance and view yourself
- Portable use at different locations: up to 5-hour battery life
- Unique zoom and pan features
- 3 selectable magnification ranges to suit your eye condition
- Read full pages without moving reading material thanks to the moveable camera
- Connect to TV screen for even larger image with HDMI
- 2-year warranty