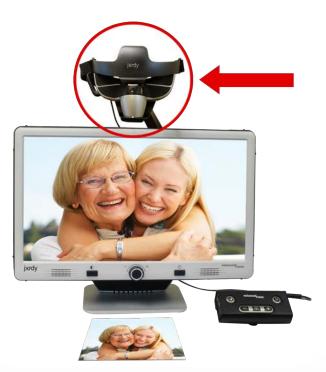

#### Experience the Latest in Wearable Low Vision Technology

Jordy is a battery-operated, full-color portable system that can be worn like a pair of glasses to see near, far, and everything in between. Read, write, and see in any environment including work, home, and school. Jordy becomes a fully functioning HD desktop video magnifier when placed on its optional 24" monitor docking stand.

Optional Docking Stand Converts Jordy into a CCTV

Patented Technology