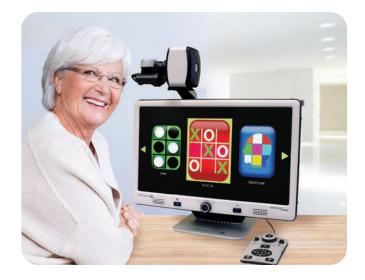

### Davinci Pro

- Featuring popular games such as Soduku, Solitaire, and Tic-Tac-Toe
- One button push to move between live image and OCR
- Single Line Text reading format Words scroll to decrease eye fatigue