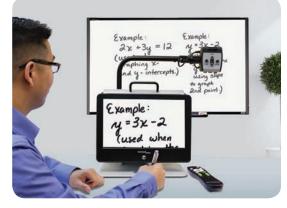

#### A Full Page Smart Solution for Easy Text Reading

Make reading enjoyable again with the easy-to-use Smart Reader HD OCR. The Smart Reader is a lightweight, portable scanner with built-in user friendly tactile control buttons and an 8+ hour battery life. Perfect for work, home, school and on the go.

- Position document, scan, and in seconds Smart Reader begins reading aloud
- Ideal for reading magazines, books, newspapers, etc.
- Built-in speaker offers premium audio quality
- Over 20 languages available with high-quality natural male or female voices

- Large tactile control buttons
- Built-in 8 hour rechargeable battery
- Attach headphone for privacy
- Connect to any desktop monitor or TV (HDMI and DVI) to enlarge image and follow along
- Optimize contrast and brightness with over 30 color modes available
- Easy image scan, save and recall
- Import/Export document feature through USB port
- 2 year warranty