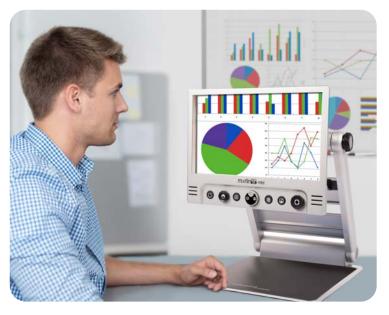

Merlin elite Pro is a high-performance desktop video magnifier (CCTV), featuring a Full HD 1080p camera and Full Page Text-to-Speech (OCR)

#### **CCTV Features:**

- 24" high resolution HD LCD for superior image quality
- Magnification up to 70x
- 32 viewing modes to optimize contrast and brightness
- Low profile XY table with a user friendly lock mechanism
- Computer compatible toggle between CCTV and computer, connects to tablets & iPad
- 3 year warranty

#### **OCR Features:**

- 13 Megapixel camera for accurate full page OCR
- 3 OCR reading formats for an optimum reading experience
- Easy-to-use console with simple and advanced modes
- Multiple language recognition
- Male & female premium voices
- Save documents, pictures or books and export files to your PC
- Setup is easy, just plug in and begin

#### Full HD CCTV & Full Page OCR

- One button push to move between live image and OCR
- Read a full page or select an area of text to be read
- Single Line Text reading format Words scroll to decrease eye fatigue

- Full page OCR Reads your favorite article or book aloud
- Large field of view see more on the screen
- Full page OCR let Merlin elite Pro read your favorite article or book aloud

- Easily pivot screen horizontally and vertically to provide a comfortable viewing position
- Move the X-Y table with ease for uninterrupted reading
- Perfect for work, home or school