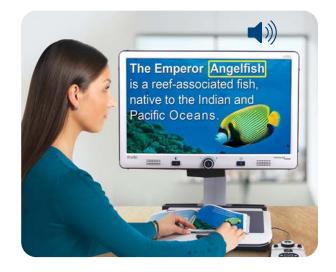

### Davinci Pro

DaVinci Pro is a high-performance desktop video magnifier (CCTV), featuring a Full HD 1080p 3-in-1 camera and Full-Page Text-to-Speech (OCR). A lightweight design allows you to easily transport it from room to room.

#### **CCTV Features:**

- 24" high resolution HD LCD, pivots for best image quality
- Auto focus 3-in-1 camera for self-viewing, reading or distance viewing
- Magnification up to 77x
- Slide mechanism provides flexibility for various camera arm positions
- 28 viewing modes to optimize contrast and brightness
- Computer compatible toggle
  between CCTV and other devices

#### **OCR Features:**

- 13 Megapixel camera for accurate full page OCR
- Reading preview lets you read the entire page or navigate through paragraphs and read selected text
- Easy-to-use console with simple and advanced modes
- Male & female premium voices
- Save documents, pictures or books and export files to your PC
- Set up is easy, just plug in and begin
- 2 year warranty

### Davinci Pro

- Featuring popular games such as Soduku, Solitaire, and Tic-Tac-Toe
- One button push to move between live image and OCR
- Single Line Text reading format Words scroll to decrease eye fatigue

- High resolution LCD produces maximum picture detail for a clear, bold display
- Large field of view see more on the screen
- Full page OCR let DaVinci Pro read your favorite article or book aloud

- See near, far or a mirror image with 3-in-1 Full HD camera
- Apply make-up, shave, read, write, view presentations and whiteboards
- Perfect for work, home or school