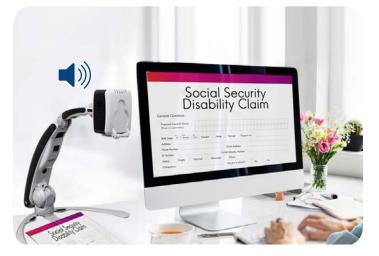

#### A Full Page Smart Solution for Easy Text Reading

Make reading enjoyable again with the easy-to-use Smart Reader HD OCR. The Smart Reader is a lightweight, portable scanner with built-in user friendly tactile control buttons and an 8+ hour battery life. Perfect for work, home, school and on the go.

- Position document, scan, and in seconds Smart Reader begins reading aloud
- Ideal for reading magazines, books, newspapers, etc.
- Built-in speaker offers premium audio quality
- Over 20 languages available with high-quality natural male or female voices

- Large tactile control buttons
- Built-in 8 hour rechargeable battery
- Attach headphone for privacy
- Connect to any desktop monitor or TV (HDMI and DVI) to enlarge image and follow along
- Optimize contrast and brightness with over 30 color modes available
- Easy image scan, save and recall
- Import/Export document feature through USB port
- 2 year warranty