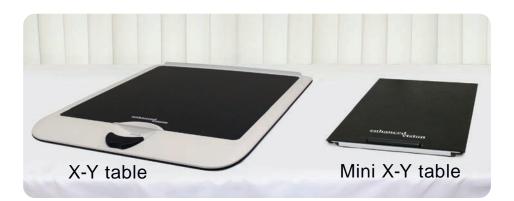

#### X-Y Table Options

X-Y table and Mini X-Y table are available for your Acrobat, place underneath your Acrobat camera and make reading even easier!