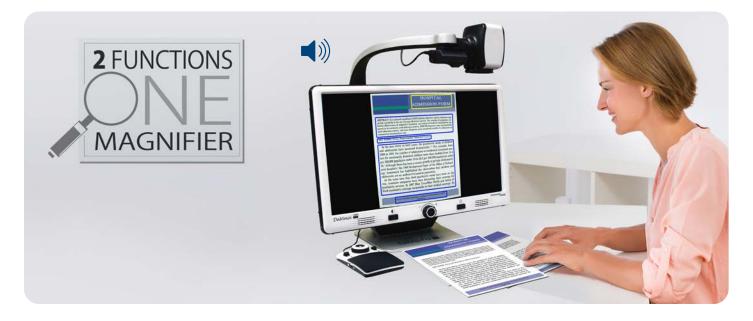

### Davinci Pro

DaVinci Pro is a high-performance desktop video magnifier (CCTV), featuring a Full HD 1080p 3-in-1 camera and Full-Page Text-to-Speech (OCR). A lightweight design allows you to easily transport it from room to room.

#### **CCTV Features:**

- 24" high resolution HD LCD, pivots for best image quality
- Auto focus 3-in-1 camera for self-viewing, reading or distance viewing
- Magnification up to 77x
- Slide mechanism provides flexibility for various camera arm positions
- 28 viewing modes to optimize contrast and brightness
- Computer compatible toggle
  between CCTV and other devices

#### **OCR Features:**

- 13 Megapixel camera for accurate full page OCR
- Reading preview lets you read the entire page or navigate through paragraphs and read selected text
- Easy-to-use console with simple and advanced modes
- Male & female premium voices
- Save documents, pictures or books and export files to your PC
- Set up is easy, just plug in and begin
- 2 year warranty