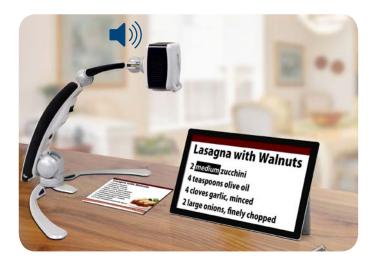

#### A Full Page Smart Solution for Easy Text Reading

Make reading enjoyable again with the easy-to-use Smart Reader HD OCR. The Smart Reader is a lightweight, portable scanner with built-in user friendly tactile control buttons and an 8+ hour battery life. Perfect for work, home, school and on the go.

- Position document, scan, and in seconds Smart Reader begins reading aloud
- Ideal for reading magazines, books, newspapers, etc.
- Built-in speaker offers premium audio quality
- Over 20 languages available with high-quality natural male or female voices

- Large tactile control buttons
- Built-in 8 hour rechargeable battery
- Attach headphone for privacy
- Connect to any desktop monitor or TV (HDMI and DVI) to enlarge image and follow along
- Optimize contrast and brightness with over 30 color modes available
- Easy image scan, save and recall
- Import/Export document feature through USB port
- 2 year warranty