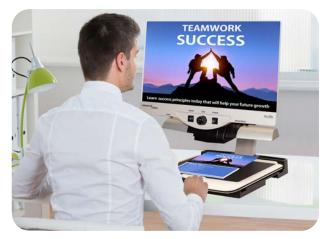

#### A Full Page Smart Solution for Easy Text Reading

Make reading enjoyable again with the easy-to-use Smart Reader HD OCR. The Smart Reader is a lightweight, portable scanner with built-in user friendly tactile control buttons and an 8+ hour battery life. Perfect for work, home, school and on the go.

- Position document, scan, and in seconds Smart Reader begins reading aloud
- Ideal for reading magazines, books, newspapers, etc.
- Built-in speaker offers premium audio quality
- Over 20 languages available with high-quality natural male or female voices

- Large tactile control buttons
- Built-in 8 hour rechargeable battery
- Attach headphone for privacy
- Connect to any desktop monitor or TV (HDMI and DVI) to enlarge image and follow along
- Optimize contrast and brightness with over 30 color modes available
- Easy image scan, save and recall
- Import/Export document feature through USB port
- 2 year warranty