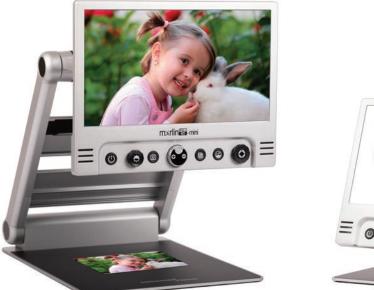

# merlin HD-mini

#### A Portable, Foldable Desktop Video Magnifier

Merlin Full HD-mini offers the same reading comfort, ease of use, and functionality as a desktop video magnifier - but in a compact and foldable design. The Merlin mini is available in your choice of a 15" or 17" screen. A 3-in-1 rotating camera allows you to magnify text and objects up close, at a distance, and even view yourself. Easily transport to and from home, office, classroom, and anywhere else needed.

#### Key Features & Benefits:

- Full HD 1080p with autofocus
- Video magnifier with large 15.6" or 17.3" screen that easily folds away
- Read text and view objects up close, in the distance and view yourself
- Portable use at different locations: up to 5-hour battery life
- Unique zoom and pan features
- 3 selectable magnification ranges to suit your eye condition
- Read full pages without moving reading material thanks to the moveable camera
- Connect to TV screen for even larger image with HDMI
- 2-year warranty