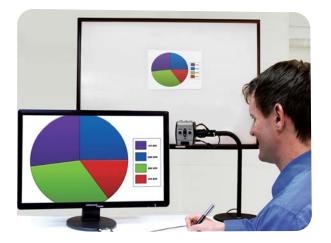

### Davinci Pro

DaVinci Pro is a high-performance desktop video magnifier (CCTV), featuring a Full HD 1080p 3-in-1 camera and Full-Page Text-to-Speech (OCR). A lightweight design allows you to easily transport it from room to room.

#### **CCTV Features:**

- 24" high resolution HD LCD, pivots for best image quality
- Auto focus 3-in-1 camera for self-viewing, reading or distance viewing
- Magnification up to 77x
- Slide mechanism provides flexibility for various camera arm positions
- 28 viewing modes to optimize contrast and brightness
- Computer compatible toggle
  between CCTV and other devices