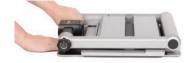

#### A Full Page Smart Solution for Easy Text Reading

Make reading enjoyable again with the easy-to-use Smart Reader HD OCR. The Smart Reader is a lightweight, portable scanner with built-in user friendly tactile control buttons and an 8+ hour battery life. Perfect for work, home, school and on the go.

- Position document, scan, and in seconds Smart Reader begins reading aloud
- Ideal for reading magazines, books, newspapers, etc.
- Built-in speaker offers premium audio quality
- Over 20 languages available with high-quality natural male or female voices

- Large tactile control buttons
- Built-in 8 hour rechargeable battery
- Attach headphone for privacy
- Connect to any desktop monitor or TV (HDMI and DVI) to enlarge image and follow along
- Optimize contrast and brightness with over 30 color modes available
- Easy image scan, save and recall
- Import/Export document feature through USB port
- 2 year warranty

The most convenient way to make reading enjoyable again

Lightweight, easy to carry