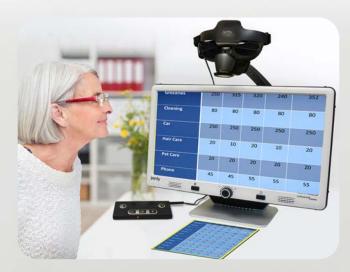

#### **CCTV Features:**

- 24" high-resolution HD Monitor for best image quality
- Simple, easy-to-use tactile controls
- Adjustable magnification from 3.5x to 20x
- Multiple viewing modes to optimize contrast
- Locator button allows for quick zoom in and out
- Built-in LED lighting
- Slide mechanism provides flexibility for various camera arm positions
- Tilting LCD screen
- 2 year warranty

Optional Docking Stand Converts Jordy into a CCTV

Patented Technology