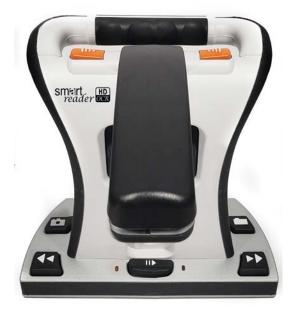

#### A Full Page Smart Solution for Easy Text Reading

Make reading enjoyable again with the easy-to-use Smart Reader HD OCR. The Smart Reader is a lightweight, portable scanner with built-in user friendly tactile control buttons and an 8+ hour battery life. Perfect for work, home, school and on the go.

- Position document, scan, and in seconds Smart Reader begins reading aloud
- Ideal for reading magazines, books, newspapers, etc.
- Built-in speaker offers premium audio quality
- Over 20 languages available with high-quality natural male or female voices

- Large tactile control buttons
- Built-in 8 hour rechargeable battery
- Attach headphone for privacy
- Connect to any desktop monitor or TV (HDMI and DVI) to enlarge image and follow along
- Optimize contrast and brightness with over 30 color modes available
- Easy image scan, save and recall
- Import/Export document feature through USB port
- 2 year warranty