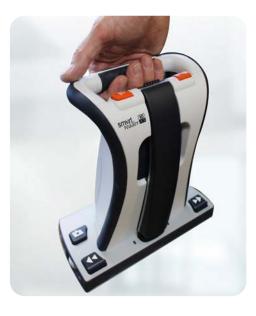

#### A Full Page Smart Solution for Easy Text Reading

Make reading enjoyable again with the easy-to-use Smart Reader HD OCR. The Smart Reader is a lightweight, portable scanner with built-in user friendly tactile control buttons and an 8+ hour battery life. Perfect for work, home, school and on the go.

- Position document, scan, and in seconds Smart Reader begins reading aloud
- Ideal for reading magazines, books, newspapers, etc.
- Built-in speaker offers premium audio quality
- Over 20 languages available with high-quality natural male or female voices

- Large tactile control buttons
- Built-in 8 hour rechargeable battery
- Attach headphone for privacy
- Connect to any desktop monitor or TV (HDMI and DVI) to enlarge image and follow along
- Optimize contrast and brightness with over 30 color modes available
- Easy image scan, save and recall
- Import/Export document feature through USB port
- 2 year warranty