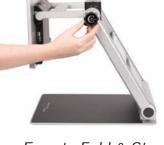

#### A Portable, Foldable Desktop Video Magnifier

Merlin Full HD-mini offers the same reading comfort, ease of use, and functionality as a desktop video magnifier - but in a compact and foldable design. The Merlin mini is available in your choice of a 15" or 17" screen. A 3-in-1 rotating camera allows you to magnify text and objects up close, at a distance, and even view yourself. Easily transport to and from home, office, classroom, and anywhere else needed.

#### Key Features & Benefits:

- Full HD 1080p with autofocus
- Video magnifier with large 15.6" or 17.3" screen that easily folds away
- Read text and view objects up close, in the distance and view yourself
- Portable use at different locations: up to 5-hour battery life
- Unique zoom and pan features
- 3 selectable magnification ranges to suit your eye condition
- Read full pages without moving reading material thanks to the moveable camera
- Connect to TV screen for even larger image with HDMI
- 2-year warranty

#### **Use Merlin Full HD-mini Anywhere**

Merlin Full HD-mini is the ideal solution for people who need magnification in different locations. With Merlin Full HD-mini, you can comfortably read text and view objects at home, in the office or classroom, and on the go. Its foldable design makes it extremely easy to take Merlin Full HD-mini with you, or store it when not in use.

Lightweight, easy to carry

Easy to Fold & Store