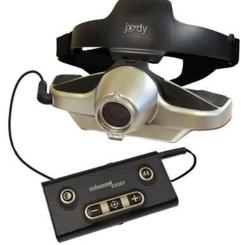

#### Experience the Latest in Wearable Low Vision Technology

Jordy is a battery-operated, full-color portable system that can be worn like a pair of glasses to see near, far, and everything in between. Read, write, and see in any environment including work, home, and school. Jordy becomes a fully functioning HD desktop video magnifier when placed on its optional 24" monitor docking stand.

#### **Jordy Features:**

- HD autofocus camera for distance, intermediate & near viewing
- Adjustable magnification
- Color select, locator, freeze & focus lock functions
- Dual display with wide field of view
- Adjustable head strap allows for the most comfortable fit
- Glare reduction eyecup shield included
- Lens holder for your prescription included
- Only 8 oz

#### Jordy with Control Unit

- Control unit with built-in rechargeable
  4 or 8 hour battery option
- HDMI input for TV viewing with brightness and volume control