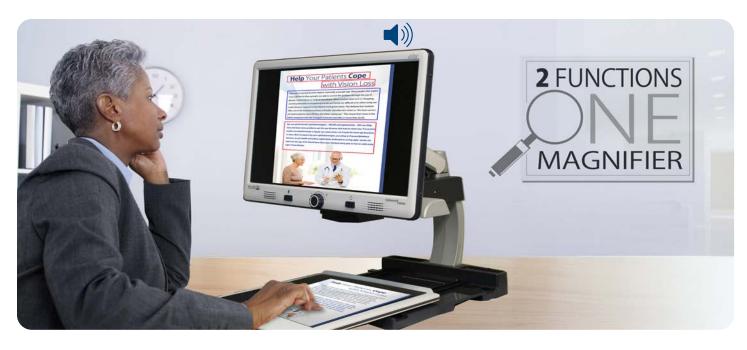

Merlin elite Pro is a high-performance desktop video magnifier (CCTV), featuring a Full HD 1080p camera and Full Page Text-to-Speech (OCR)

#### **CCTV Features:**

- 24" high resolution HD LCD for superior image quality
- Magnification up to 70x
- 32 viewing modes to optimize contrast and brightness
- Low profile XY table with a user friendly lock mechanism
- Computer compatible toggle between CCTV and computer, connects to tablets & iPad
- 3 year warranty

#### **OCR Features:**

- 13 Megapixel camera for accurate full page OCR
- 3 OCR reading formats for an optimum reading experience
- Easy-to-use console with simple and advanced modes
- Multiple language recognition
- Male & female premium voices
- Save documents, pictures or books and export files to your PC
- Setup is easy, just plug in and begin

#### Full HD CCTV & Full Page OCR

- One button push to move between live image and OCR
- Read a full page or select an area of text to be read
- Single Line Text reading format Words scroll to decrease eye fatigue

- Full page OCR Reads your favorite article or book aloud
- Large field of view see more on the screen
- Full page OCR let Merlin elite Pro read your favorite article or book aloud

- Easily pivot screen horizontally and vertically to provide a comfortable viewing position
- Move the X-Y table with ease for uninterrupted reading
- Perfect for work, home or school