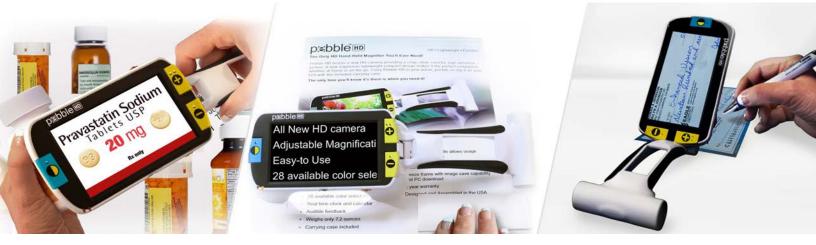

#### Pocket-Sized HD Hand-Held Magnifier

Pebble HD boasts a high definition camera providing a crisp, clear, colorful, high definition picture. An ergonomic, lightweight, compact design makes it the perfect companion, whether at home or on the go. Carry Pebble HD in your purse, pocket, or clip it to your belt with the included carrying case. Magnify labels, menus, and sign documents no matter where you are.

#### Pebble HD Features:

- HD camera with 4.3" LCD
- Adjustable magnification from 1.25x to 20x
- Easy-to-use large tactile buttons
- Adjustable brightness with lights on/off feature
- 28 available color select modes
- Basic & deluxe settings
- Time and date

- Weighs only 7.2 ounces
- Carrying case included
- Multi-purpose handle allows usage in various positions
- Rechargeable battery with up to 3 hours of continuous use
- Freeze frame with image save capability and PC download
- Optional Pebble HD stand available
- 2 year warranty