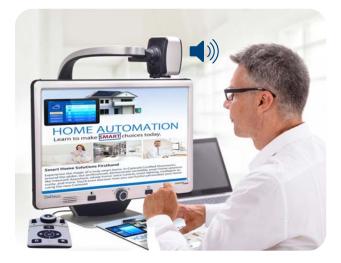

#### A Full Page Smart Solution for Easy Text Reading

Make reading enjoyable again with the easy-to-use Smart Reader HD OCR. The Smart Reader is a lightweight, portable scanner with built-in user friendly tactile control buttons and an 8+ hour battery life. Perfect for work, home, school and on the go.

- Position document, scan, and in seconds Smart Reader begins reading aloud
- Ideal for reading magazines, books, newspapers, etc.
- Built-in speaker offers premium audio quality
- Over 20 languages available with high-quality natural male or female voices