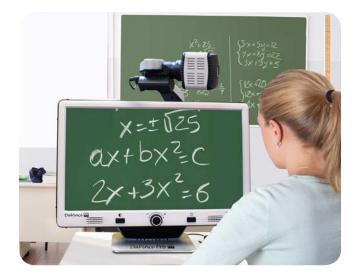

### Davinci Pro

DaVinci Pro is a high-performance desktop video magnifier (CCTV), featuring a Full HD 1080p 3-in-1 camera and Full-Page Text-to-Speech (OCR). A lightweight design allows you to easily transport it from room to room.

#### **CCTV Features:**

- 24" high resolution HD LCD, pivots for best image quality
- Auto focus 3-in-1 camera for self-viewing, reading or distance viewing
- Magnification up to 77x
- Slide mechanism provides flexibility for various camera arm positions
- 28 viewing modes to optimize contrast and brightness
- Computer compatible toggle
  between CCTV and other devices