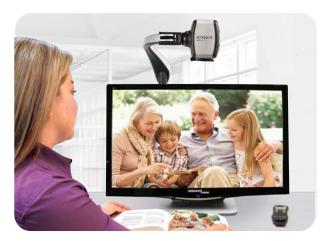

### Davinci HD

#### All-in-One HD Video Magnifier with Selective Text-to-Speech

DaVinci is a lightweight desktop video magnifier (CCTV) that can be easily transported from room to room. Experience Full HD, selective text-to-speech (OCR) and a high-performance 3-in-1 camera. High definition color and contrast provides beautiful crystal-clear images and vibrant colors. Experience the joy of reading with our new text-to-speech feature. DaVinci will read any printed text aloud with the push of a button.

Camera rotates 340°

See near, far and everything in between.