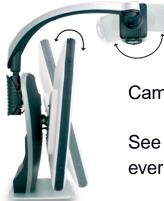

DaVinci Pro read your favorite article or book aloud





- See near, far or a mirror image with 3-in-1 Full HD camera
- Apply make-up, shave, read, write, view presentations and whiteboards
- Perfect for work, home or school

Call for a No Obligation Demonstration Today 888.811.3161





### Davinci HD

#### All-in-One HD Video Magnifier with Selective Text-to-Speech

DaVinci is a lightweight desktop video magnifier (CCTV) that can be easily transported from room to room. Experience Full HD, selective text-to-speech (OCR) and a high-performance 3-in-1 camera. High definition color and contrast provides beautiful crystal-clear images and vibrant colors. Experience the joy of reading with our new text-to-speech feature. DaVinci will read any printed text aloud with the push of a button.





Camera rotates 340°

See near, far and everything in between.

#### **DaVinci Features:**

- Full HD 1080p camera
- 24" high resolution HD LCD for best image quality
- Auto focus camera for self-viewing, reading or distance viewing
- Magnification up to 77x
- Easy-to-use console with line markers
- Reading zone preview with motion detection
- 28 viewing modes to optimize contrast and brightness

- Slide mechanism provides flexibility for various camera arm positions
- LCD screen easily pivots vertically
- Memory setting for each camera position
- Download saved images to a flash drive
- Monitor can also be utilized as a display for your computer or iPad (additional hardware required)
- Set up is easy, just plug in and begin
- 2 year warranty

#### Lightweight • Portable • Multi-Task

##