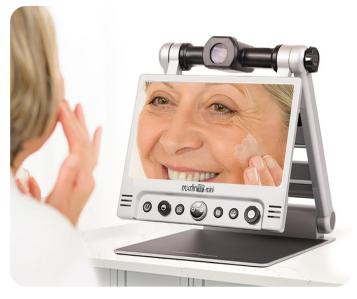

## merlin HD-mini

#### **Use Merlin Full HD-mini Anywhere**

Merlin Full HD-mini is the ideal solution for people who need magnification in different locations. With Merlin Full HD-mini, you can comfortably read text and view objects at home, in the office or classroom, and on the go. Its foldable design makes it extremely easy to take Merlin Full HD-mini with you, or store it when not in use.

#### **Crisp and Clear Image**

With Merlin Full HD-mini, you will enjoy a crisp, clear, full-HD image on the 15.6" or 17.3" screen. The monitor can be fully adjusted in height, so you will always have the right reading angle and height. With the convenient 3-in-1 rotating camera, you can magnify text and objects up close, in the distance, and even look at yourself. Simply point the camera to what you want to see and adjust the settings according to your personal preference.