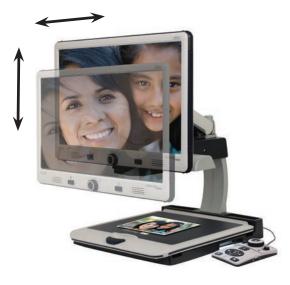

#### See the Difference with Full High Definition

Merlin ultra offers full high-definition color and contrast, resulting in sharp crystal clear images and vibrant color accuracy. Merlin ultra's Full HD camera allows for a wide field of view, displaying more text on the screen in amazing detail. Simply the greatest value and best picture quality.

#### **Merlin ultra Features:**

- Full HD camera: 1920 x 1080 resolution in 22" & 24" LCD 1280 x 720 resolution in 20" LCD
- Wide field of view
- Simple, easy-to-use tactile controls
- LED lighting for truer picture quality
- Wide range of adjustable magnification (2.4x to 73.2x depending on screen size)
- Adjustable viewing modes for high contrast personalization

- Screen easily pivots horizontally and vertically to provide the most comfortable viewing position
- XY table for smooth continuous reading with a user friendly lock mechanism
- Computer compatible toggle between CCTV and computer (Additional hardware may be required)
- Set up is easy, just plug in and begin
- 3 year warranty