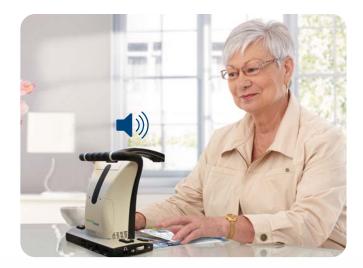

#### A Full Page Smart Solution for Easy Text Reading

Make reading enjoyable again with the easy-to-use Smart Reader HD OCR. The Smart Reader is a lightweight, portable scanner with built-in user friendly tactile control buttons and an 8+ hour battery life. Perfect for work, home, school and on the go.

- Position document, scan, and in seconds Smart Reader begins reading aloud
- Ideal for reading magazines, books, newspapers, etc.
- Built-in speaker offers premium audio quality
- Over 20 languages available with high-quality natural male or female voices

- Large tactile control buttons
- Built-in 8 hour rechargeable battery
- Attach headphone for privacy
- Connect to any desktop monitor or TV (HDMI and DVI) to enlarge image and follow along
- Optimize contrast and brightness with over 30 color modes available
- Easy image scan, save and recall
- Import/Export document feature through USB port
- 2 year warranty