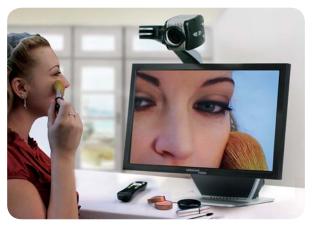

### Davinci Pro

DaVinci Pro is a high-performance desktop video magnifier (CCTV), featuring a Full HD 1080p 3-in-1 camera and Full-Page Text-to-Speech (OCR). A lightweight design allows you to easily transport it from room to room.

- High resolution LCD produces maximum picture detail for a clear, bold display
- Large field of view see more on the screen
- Full page OCR let DaVinci Pro read your favorite article or book aloud

- See near, far or a mirror image with 3-in-1 Full HD camera
- Apply make-up, shave, read, write, view presentations and whiteboards
- Perfect for work, home or school