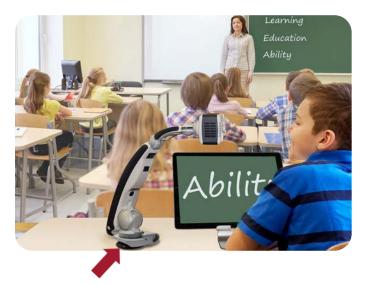

#### A Full Page Smart Solution for Easy Text Reading

Make reading enjoyable again with the easy-to-use Smart Reader HD OCR. The Smart Reader is a lightweight, portable scanner with built-in user friendly tactile control buttons and an 8+ hour battery life. Perfect for work, home, school and on the go.

- Position document, scan, and in seconds Smart Reader begins reading aloud
- Ideal for reading magazines, books, newspapers, etc.
- Built-in speaker offers premium audio quality
- Over 20 languages available with high-quality natural male or female voices

- Large tactile control buttons
- Built-in 8 hour rechargeable battery
- Attach headphone for privacy
- Connect to any desktop monitor or TV (HDMI and DVI) to enlarge image and follow along
- Optimize contrast and brightness with over 30 color modes available
- Easy image scan, save and recall
- Import/Export document feature through USB port
- 2 year warranty