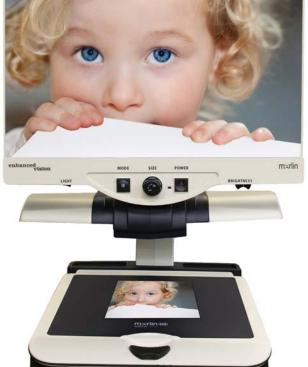

## merlin basic HD

#### **Merlin basic Features:**

- 720p HD camera
- Wide range of adjustable magnification from 2.7x to 62x (varies with display size)
- Object Locator for quick zoom in and out
- Intelligent Focus Lock option for writing
- 28 color select options available
- Preset option for favorite magnification settings
- 7 preset viewing modes
- Auto focus
- Light on/off switch
- DVI output allows connection to any size computer monitor, LCD or Plasma television
- 3 year warranty