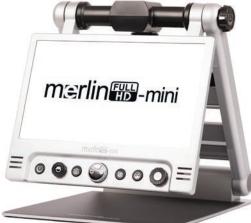

# merlin HD-mini

#### A Portable, Foldable Desktop Video Magnifier

Merlin Full HD-mini offers the same reading comfort, ease of use, and functionality as a desktop video magnifier - but in a compact and foldable design. The Merlin mini is available in your choice of a 15" or 17" screen. A 3-in-1 rotating camera allows you to magnify text and objects up close, at a distance, and even view yourself. Easily transport to and from home, office, classroom, and anywhere else needed.

#### Key Features & Benefits:

- Full HD 1080p with autofocus
- Video magnifier with large 15.6" or 17.3" screen that easily folds away
- Read text and view objects up close, in the distance and view yourself
- Portable use at different locations: up to 5-hour battery life
- Unique zoom and pan features
- 3 selectable magnification ranges to suit your eye condition
- Read full pages without moving reading material thanks to the moveable camera
- Connect to TV screen for even larger image with HDMI
- 2-year warranty