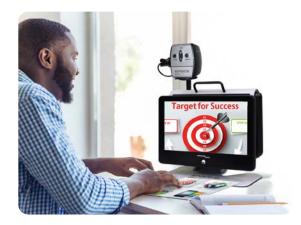

## acr bat mo-mini

#### ultra-

#### **Portable Battery Operated Electronic Magnifier**

See near, far and everything in between with Acrobat HD-mini ultra. Full high definition allows you to experience vivid colors and contrast, giving you a beautiful crystal clear picture and vibrant display. Its small footprint and lightweight design provides true portability from the classroom to home and work. A generous 13.3" display offers a large field of view, allowing you to see more on the screen.

#### Acrobat HD - mini Features:

- Full HD Auto Focus camera allows objects to be magnified at any distance
- Camera settings saved for each view
- Battery operated with up to 6 hours of continuous usage
- Camera and remote mounted controls
- Magnification 1.3x to 65x
- Computer compatible
- Compact size minimizes space needed on a table or desk
- Slide through base aids in document placement
- 28 available viewing modes to optimize contrast and brightness
- Adjustable reading lines and object locator
- 2 year warranty