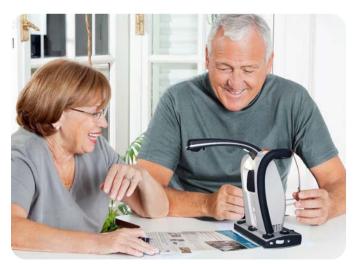

#### A Full Page Smart Solution for Easy Text Reading

Make reading enjoyable again with the easy-to-use Smart Reader HD OCR. The Smart Reader is a lightweight, portable scanner with built-in user friendly tactile control buttons and an 8+ hour battery life. Perfect for work, home, school and on the go.

- Position document, scan, and in seconds Smart Reader begins reading aloud
- Ideal for reading magazines, books, newspapers, etc.
- Built-in speaker offers premium audio quality
- Over 20 languages available with high-quality natural male or female voices

- Large tactile control buttons
- Built-in 8 hour rechargeable battery
- Attach headphone for privacy
- Connect to any desktop monitor or TV (HDMI and DVI) to enlarge image and follow along
- Optimize contrast and brightness with over 30 color modes available
- Easy image scan, save and recall
- Import/Export document feature through USB port
- 2 year warranty