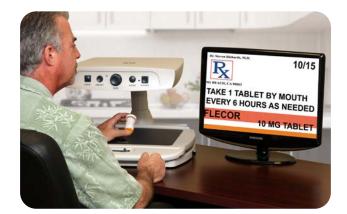

### Davinci Pro

DaVinci Pro is a high-performance desktop video magnifier (CCTV), featuring a Full HD 1080p 3-in-1 camera and Full-Page Text-to-Speech (OCR). A lightweight design allows you to easily transport it from room to room.

#### **CCTV Features:**

- 24" high resolution HD LCD, pivots for best image quality
- Auto focus 3-in-1 camera for self-viewing, reading or distance viewing
- Magnification up to 77x
- Slide mechanism provides flexibility for various camera arm positions
- 28 viewing modes to optimize contrast and brightness
- Computer compatible toggle
  between CCTV and other devices

#### **OCR Features:**

- 13 Megapixel camera for accurate full page OCR
- Reading preview lets you read the entire page or navigate through paragraphs and read selected text
- Easy-to-use console with simple and advanced modes
- Male & female premium voices
- Save documents, pictures or books and export files to your PC
- Set up is easy, just plug in and begin
- 2 year warranty