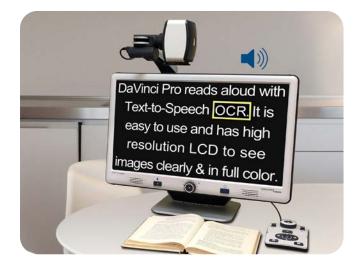

### Davinci Pro

DaVinci Pro is a high-performance desktop video magnifier (CCTV), featuring a Full HD 1080p 3-in-1 camera and Full-Page Text-to-Speech (OCR). A lightweight design allows you to easily transport it from room to room.

#### **OCR Features:**

- 13 Megapixel camera for accurate full page OCR
- Reading preview lets you read the entire page or navigate through paragraphs and read selected text
- Easy-to-use console with simple and advanced modes
- Male & female premium voices
- Save documents, pictures or books and export files to your PC
- Set up is easy, just plug in and begin
- 2 year warranty

- High resolution LCD produces maximum picture detail for a clear, bold display
- Large field of view see more on the screen
- Full page OCR let DaVinci Pro read your favorite article or book aloud

- See near, far or a mirror image with 3-in-1 Full HD camera
- Apply make-up, shave, read, write, view presentations and whiteboards
- Perfect for work, home or school