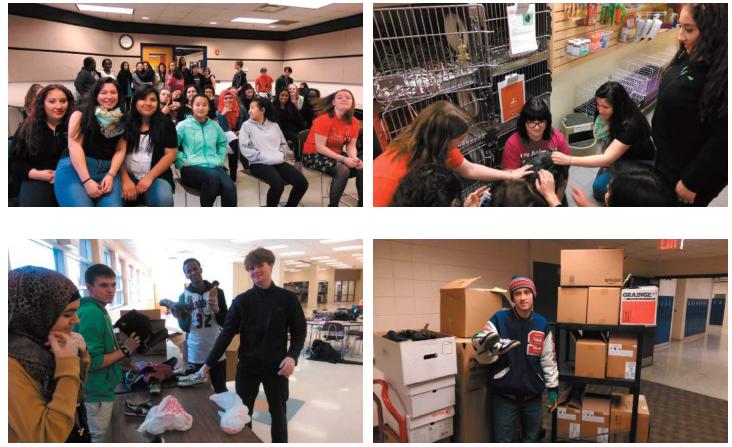

#### **Spring Lake Park Leos**

The Spring Lake Park Leos recently took a tour of the Animal Humane Society Animal Shelter. Before going on the tour the Leos made 20 tie fleece blankets, purchased animal toys and donated these items to the shelter. A total of 32 Leos attended the tour and got to see the shelter operations and pet some of the animals waiting to be adopted.

The Leos collaborated with the Spring Lake Park HS National Honor Society to collect over 300 pairs of shoes for the Soles for Souls program. The Leos connected the pairs together and boxed the shoes up to ready for shipment. Leo Jason Flakne and Leo Advisor Pete Yelle then dropped them off in Maple Grove at the Soles for Souls collection site.