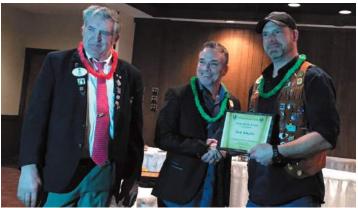

#### **Delano Lions**

Lion Rick Schaffer received the Lions Heart Award from Delano Lions President Joe McDonald and District Gov. Tom Fiecke during the Delano Lions Governor's Night.

Lion Tom Schaffer received the Lions Claw Award from Delano Lions President Joe McDonald and District Gov. Tom Fiecke during the Delano Lions Governor's Night.