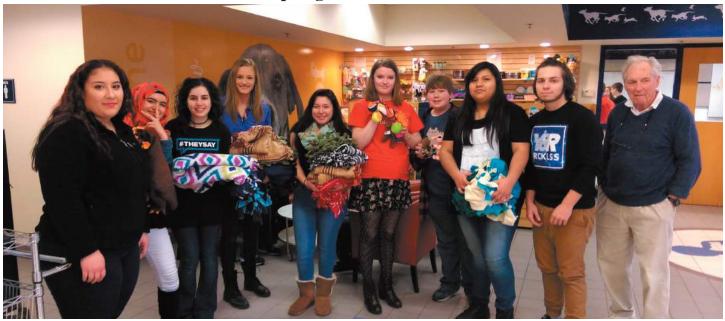

#### **Spring Lake Park Leos**

The Spring Lake Park Leos recently took a tour of the Animal Humane Society Animal Shelter. Before going on the tour the Leos made 20 tie fleece blankets, purchased animal toys and donated these items to the shelter. A total of 32 Leos attended the tour and got to see the shelter operations and pet some of the animals waiting to be adopted.

The Leos collaborated with the Spring Lake Park HS National Honor Society to collect over 300 pairs of shoes for the Soles for Souls program. The Leos connected the pairs together and boxed the shoes up to ready for shipment. Leo Jason Flakne and Leo Advisor Pete Yelle then dropped them off in Maple Grove at the Soles for Souls collection site.