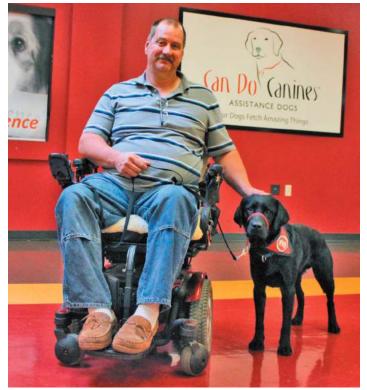

One recipient of a Can Do Canines assistance dog is Lion Bill Monson. Bill now has a greater sense of freedom, independence and peace of mind since thanks to Mobility Assist Dog Percy. Read their story below.

#### BILL MONSON & MOBILITY ASSIST DOG PERCY

Bill Monson of Columbus, Minn. worked as an auto mechanic for 25 years until his back was broken in a terrible accident. Bill worked for five more years and endured four back surgeries until he and his doctors decided he should retire. Bill now uses a wheelchair to get around.

He stays active, but there are many times when he needs help.

"I'm not supposed to reach down to pick things up," he says, "and I need support when transferring from my wheelchair to another area."

As a member of the Columbus Lions Club, Bill was familiar with Can Do Canines, so he applied for an assistance dog and was partnered with Mobility Assist Dog Percy, a two-year-old black Labrador retriever. Today Percy helps Bill by picking things up, opening doors and drawers, and taking his socks off.

Bill says, "I drop things a lot and I don't even think about it anymore. Percy will hand it to me and look at me like 'don't reach for it, don't bend over, I got this.""

One of the best things Percy does is use his nose to close the footrests on Bill's wheelchair. Bending over aggravates Bill's back, so having Percy on hand to help is a big improvement.

Bill continues his involvement with the Columbus Lions and wants to tell his story to other clubs. With Percy at his side, he's an advocate for Can Do Canines, thanking the organization for all they've done for him.

Bill Monson and mobility assist dog Percy