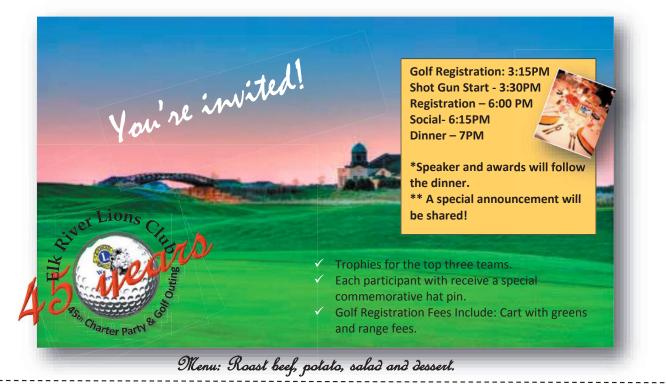

#### Upcoming events April

- Seventh Annual Minnesota Lions Diabetes 2 Research Update, 10:30 a.m. McNamara Alumni Center, University of Minnesota 3 Spring Lake Park Lions Breakfast and Lioness Clowns, 8 a.m.-noon at Spring Lake Park High School door # 33 9 St. Francis Lioness & Lions Annual Salad Luncheon & Fashion Show, 11 a.m. at St. Francis American Legion 9 North Branch Lions Prime Rib Dinner, 5-7:30 p.m. at North Branch High School Cafeteria 9 Delano Lions Church of Cash Concert, 8 p.m. at Delano Amerian Legion Post 377 10 Big Lake Lions Pancake Breakfast, 8:30 a.m.noon at Big Lake Lions/Township Park 17 Oak Grove Lions French Toast Breakfast, 8 a.m.-noon at Oak Grove Senior Center 17 Spring Lake Park Lions 60th Anniversary, 12:30-3:30 p.m. at the Tournament Players Club, Blaine 22-24 97th Annual MD5M Lions Convention at the Verizon Center in Mankato 23 Albertville Lions Comedy Night, 4 p.m. at St. Albert's Parish Center, Albertville Spring 2016 Lions Tour of sight and hearing 30 programs at the University of Minnesota May 5 Feed My Starving Children food-packing event, 6-7:30 p.m., Coon Rapids 17 Elk River Lions 45th Charter Party & Golf Outing, 3:15 p.m. at the Links at Northfork, Ramsey 21 District 5M-7 Recognition Banquet, 4 p.m. social, 5 p.m. dinner at Kraus-Hartig VFW Post 6587 Spring Lake Park 24 Spring Officer Training, 6-8:30 p.m. at Buffalo Community Middle School 25 Spring Officer Training, 6-8:30 p.m. at Centennial High School East Building, Blaine June 14 Governor's Cup Golf Tournament, noon at Whispering Pines Golf Course August
  - 21 Montrose Days chicken dinner after parade (4 or 5 p.m.) at Montrose Community Center