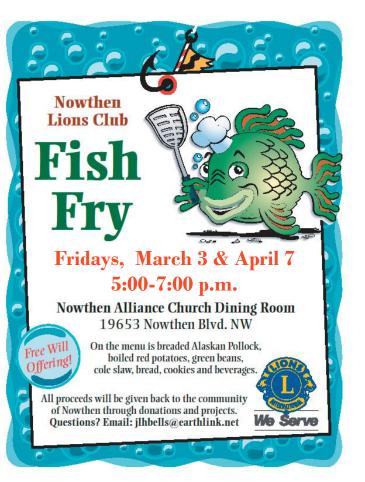

# Montrose Lions Smelt Fry -All you can eat-

Friday April 7th

**3-7pm** at the Montrose Community Center 200 Center Ave So



Proceeds to be used for community projects Smelt, Scalloped Potatoes, Coleslaw, Bread Stick, and a beverage

\$10 for ages 12 and up \$5 for ages 5-11 Free for ages 4 and under

## Look for a raffle also!





#### Eighth Annual Minnesota Lions Diabetes Research Update April 8, 2017

Hosted by the University of Minnesota Foundation and Minnesota Lions Diabetes Foundation, Inc. ore than 29 million people in the United States are living with diabetes-a growing number that

More than 29 million people in the United States are living with diabetes—a growing number that includes 340,000 people in Minnesota alone. Unfortunately, that number is on the rise.

Join us at the annual Minnesota Lions Diabetes Research Update to hear from University of Minnesota scientists, who are conducting leading-edge research aimed at both preventing and curing diahetes. Learn how these scientists, funded by the Lions Diabetes Research Foundation, are making a direct impact in our community, state, and beyond.

Duri