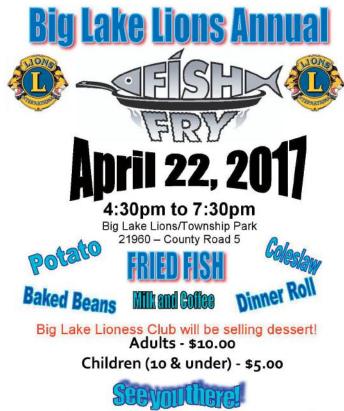

#### Eighth Annual Minnesota Lions Diabetes Research Update April 8, 2017

Hosted by the University of Minnesota Foundation and Minnesota Lions Diabetes Foundation, Inc. ore than 29 million people in the United States are living with diabetes-a growing number that

More than 29 million people in the United States are living with diabetes—a growing number that includes 340,000 people in Minnesota alone. Unfortunately, that number is on the rise.

Join us at the annual Minnesota Lions Diabetes Research Update to hear from University of Minnesota scientists, who are conducting leading-edge research aimed at both preventing and curing diahetes. Learn how these scientists, funded by the Lions Diabetes Research Foundation, are making a direct impact in our community, state, and beyond.

During a reception, following the research presentations, guests will have the chance to interact with the scientists, learn more about their research, and ask questions.

Saturday, April 8, 2017 11 a.m. Registration 11:30 a.m. Lunch and program 1 p.m. Reception McNamara Alumni Center University of Minnesota 200 Oak Street SE Minneapolis, Minnesota

#### Faculty Research Presentations:

- David Bernlohr, Ph.D., Research on the role of calcium in insulin action that could lead to a new drug for treating type 2 diabetes
- Brian Fife, Ph.D., How blocking the body's immune pathway could stop the immune attack on islet cells
- Michael Garwood, Ph.D., Advances in viewing transplanted islets inside the body pre- and post-transplant
   Bernhard Hering, M.D., Discoveries in pig islet research that could lead to a cure

## RSVP by Friday, March 24:

### RSVP online at www.rsvp.umn.edu/Lions

Please contact Caitlin Ochtera at ochte001@umn.edu or 612-625-8424 with any cuestions. A confirmation letter, including parking information, will be sent prior to event.