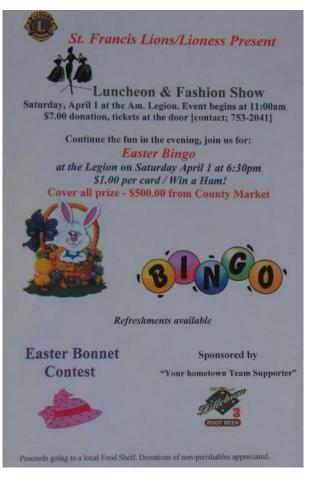

# Montrose Lions Smelt Fry -All you can eat-

Friday April 7th

**3-7pm** at the Montrose Community Center 200 Center Ave So



Proceeds to be used for community projects Smelt, Scalloped Potatoes, Coleslaw, Bread Stick, and a beverage

\$10 for ages 12 and up \$5 for ages 5-11 Free for ages 4 and under

## Look for a raffle also!





#### Eighth Annual Minnesota Lions Diabetes Research Update April 8, 2017

Hosted by the University of Minnesota Foundation and Minnesota Lions Diabetes Foundation, Inc. ore than 29 million people in the United States are living with diabetes-a growing number that

More than 29 million people in the United States are living with diabetes—a growing number that includes 340,000 people in Minnesota alone. Unfortunately, that number is on the rise.

Join us at