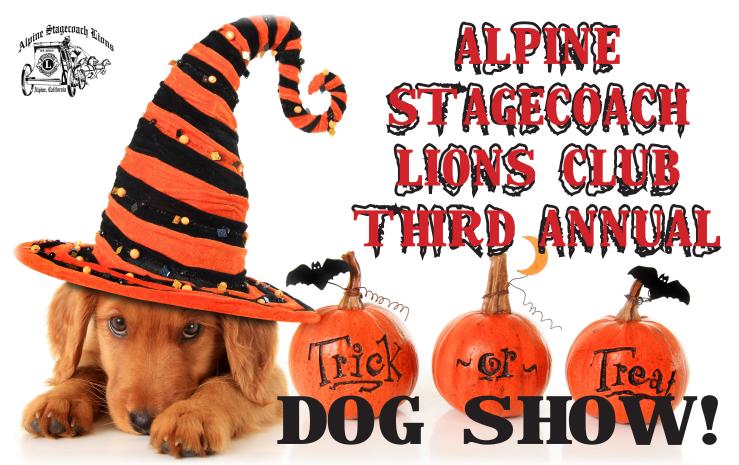

Saturday, Oct. 28, 2017
Doors open at 11:30 a.m.
Dog Show 1-4 p.m.

Summer's Past Farms

12 Olde Highway 80 Fling Springs

15602 Olde Highway 80, Flinn Springs, CA

## SPECIAL EXHIBITIONS: CHAMPION FRISBEE, SURF & DIVER DOGS

Costume Contest
 Prizes & Trophies
 Vendors
 Food
 Fun!

While you're there, visit the pumpkin patch at Summer's Past Farms!