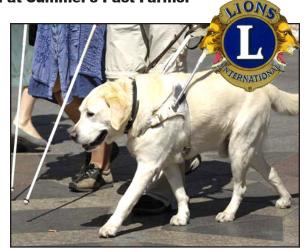

Saturday, Oct. 28, 2017
Doors open at 11:30 a.m.
Dog Show 1-4 p.m.

Summer's Past Farms

12 Olde Highway 80 Fling Springs

15602 Olde Highway 80, Flinn Springs, CA



## SPECIAL EXHIBITIONS: CHAMPION FRISBEE, SURF & DIVER DOGS

Costume Contest
 Prizes & Trophies
 Vendors
 Food
 Fun!

While you're there, visit the pumpkin patch at Summer's Past Farms!

## **Vendors, participants & sponsors needed!**

Call (619) 631-5237 or email: doggies@eastcountyconnect.com

Visit: alpinelions.org or visit our facebook 'Alpine Stagecoach Lions Club'

All net proceeds from this event go directly to training a

**GUIDE DOG**FOR SOMEONE IN NEED!



## APPLICATIONS ALSO AVAILABLE ONLINE AT: www.alpinelions.org

| Application for Dog Show                                                                                                                                              | Application for Vendors                                                                                                                                |
|-----------------------------------------------------------------------------------------------------------------------------------------------------------------------|--------------------------------------------------------------------------------------------------------------------------------------------------------|
| Name