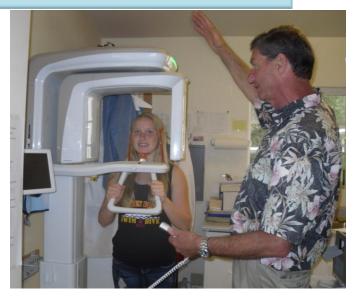

PHOTO GALLERY

ECO

Let's try it for size

More tree planting photos:

Left: Mayor Kellejan presents a certificate to Dr. Kingston as Dave Roberts looks on. Right: Dr. Kingston demonstrates how the machine works