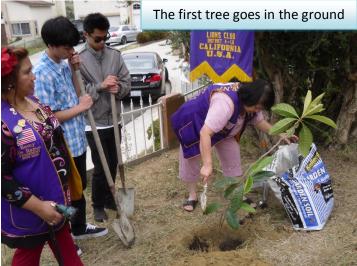

PHOTO GALLERY

ECO

Let's try it for size

More tree planting photos:

Left: Mayor Kellejan presents a certificate to Dr. Kingston as Dave Roberts looks on. Right: Dr. Kingston demonstrates how the machine works