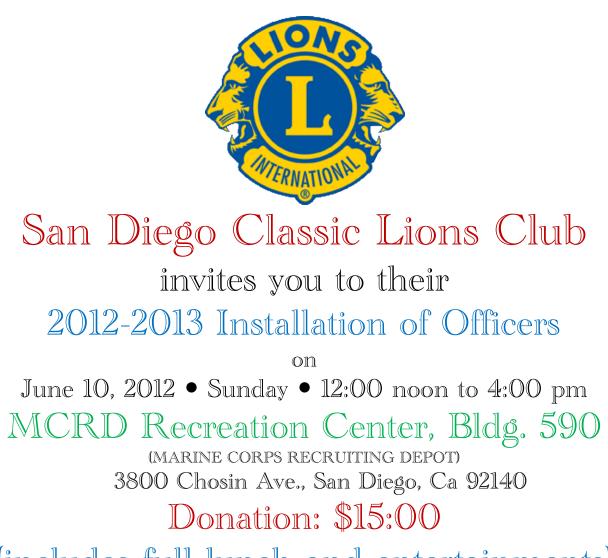

(includes full lunch and entertainments)

For more information or reservation, please contact:

| Remy Deramos              | Luz Galindez      |
|---------------------------|-------------------|
| (619) 288-4507            | (619) 482-9294    |
| remyd.lion4life@yahoo.com | dfabuluz1@aol.com |

<u>DIRECTION FROM SOUTH</u>: Take Northbound I-5, exit on Pacific Hwy, stay on left lane to go to Barnett Ave, turn left on Henderson Ave going to the MCRD Gate. From the gate, take an immediate left on Belleau Wood Ave, slight right onto Chosin Ave. Recreation Center is the first building on the left (Bldg 590).
<u>DIRECTION FROM NORTH</u>: Take Southbound I-5, exit on Rosecrans St; turn left on Lytton (Lytton becomes Barnett Ave); turn right onto Henderson Ave to the MCRD Gate. Take an immediate left on Belleau Wood Ave; slight right onto Chosin Ave, Recreation Center is the first building on the left (Bldg 590)

## \*\*Parking available in the front and back of the building\*\*