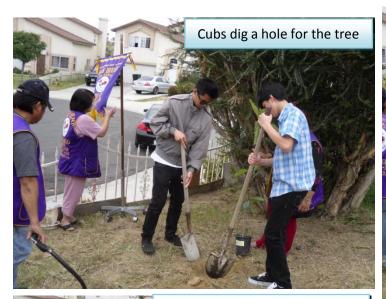

PHOTO GALLERY

ECO

Let's try it for size

More tree planting photos:

Left: Mayor Kellejan presents a certificate to Dr. Kingston as Dave Roberts looks on. Right: Dr. Kingston demonstrates how the machine works