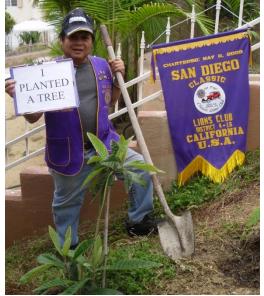

PHOTO GALLERY

ECO

Let's try it for size

More tree planting photos:

Left: Mayor Kellejan presents a certificate to Dr. Kingston as Dave Roberts looks on. Right: Dr. Kingston demonstrates how the machine works