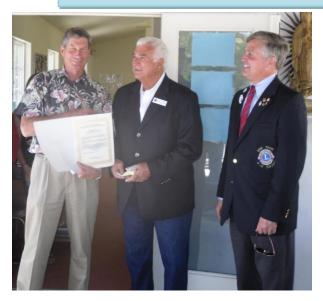

PHOTO GALLERY

ECO

Let's try it for size

More tree planting photos:

Left: Mayor Kellejan presents a certificate to Dr. Kingston as Dave Roberts looks on. Right: Dr. Kingston demonstrates how the machine works