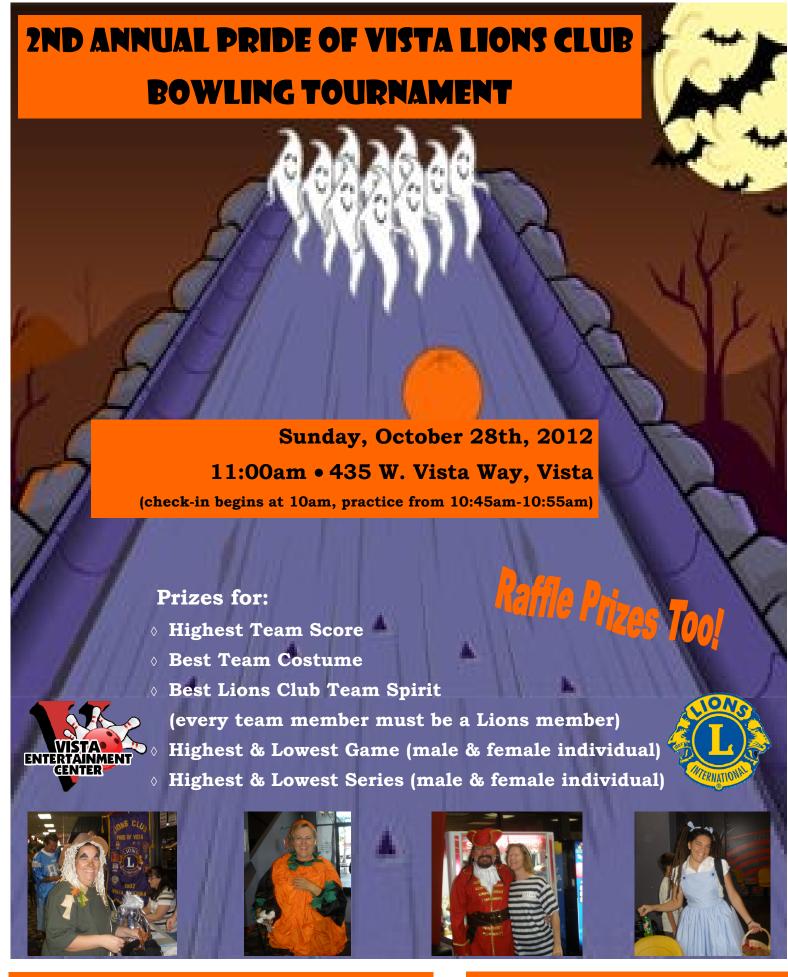

1st & 3rd Thursday 7:00pm Round Table Pizza 922 E. Vista Way, Vista

| Team Name                 |  | Fees: \$25 per bowler (teams of 4)                        |
|---------------------------|--|-----------------------------------------------------------|
| Main Contact/Team Member: |  | Payable to:                                               |
|                           |  | Pride of Vista Lions Club                                 |
| Address, City, Zip:       |  | Mail to: POV Lions Club P.O. Box 258 Vista, CA 92085-0258 |
| Phone:                    |  |                                                           |
| Email:                    |  |                                                           |
| Additional Team Member 1: |  |                                                           |
| Additional Team Member 2: |  |                                                           |
| Additional Team Member 3: |  |                                                           |