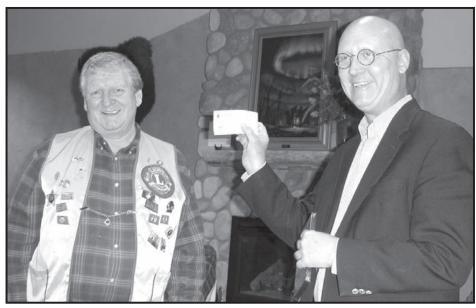

#### ZONE 2A DONATION

Lewis & Clark Fort Mandan Foundation President David Borlaug (right) comments after receiving a check from Washburn Lion Mac Beaudry during the Zone 2A business meeting at Fort Mandan, near Washburn, Jan. 5. The \$2,105 check represents the proceeds of the 2008 Zone 2A Golf Tournament, held last August at the Painted Woods Golf Course, Washburn. The donation was the final installment of Zone 2A's \$10,000, five-year pledge to the Lewis & Clark Fort Mandan Foundation.