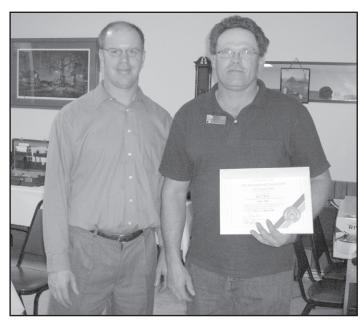

#### **NEW MEMBER INSTALLED**

The Elgin Lions Club recently welcomed new member Lion Kent Roehl, right, of New Leipzig on Nov. 13, 2008 during their regular meeting. He was installed by Lion secretary Dale Froemming and is the 66th member of the club. He was introduced to the membership by Lion Aaron Levorsen, left. *Photo by Lion Duane Schatz* 