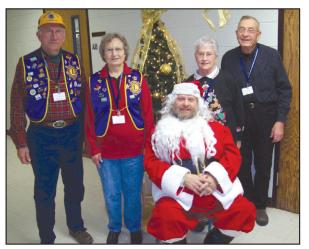

The New England Lions have visited the prison with Santa each year since the facility opened in 2003. Lions who have

Santa with a small group of inmates at DWCRC in New England.

New England Lions with Santa, waiting to distribute sacks of goodies to DWCRC inmates. Pictured from left, Lions Don and Arlene Rose, Santa (Tim Hecker), Lions Arnold and Vivian Rotering.