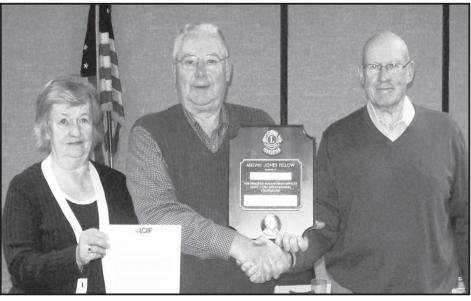

#### **MELVIN JONES FELLOW**

The South Forks Lions Club presented 5NE Vice District Governor Wayne Westlund a Melvin Jones Fellowship at a recent club meeting. Pictured in the photo is South Forks President Owen Graupe on the right congratulating VDG Westlund with Wayne's wife Dorothy holding the congratulatory letter from LCIF standing next to him. VDG Westlund is a Past President of the South Forks Lions Club and will be installed as District Governor of 5NE at the International Convention in Minneapolis in July.