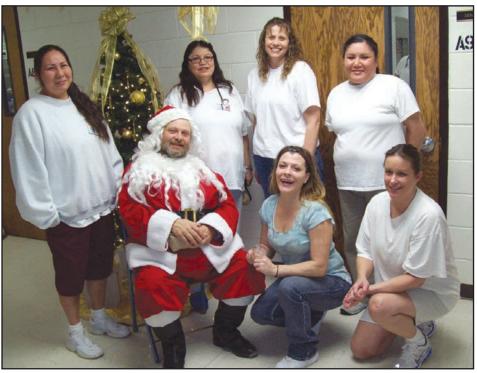

#### BY LION LEWELLYN RUSTAN

The New England Lions again took Santa to visit to the Dakota Women's Correctional Rehabilitation Center in December. Dressed for the part and playing the role was Tim Hecker.

The New England Lions have visited the prison with Santa each year since the facility opened in 2003. Lions who have

Santa with a small group of inmates at DWCRC in New England.

New England Lions with Santa, waiting to distribute sacks of goodies to DWCRC inmates. Pictured from left, Lions Don and Arlene Rose, Santa (Tim Hecker), Lions Arnold and Vivian Rotering.

Each of the inmates has the opportunity to have her picture taken with Santa. She gets two prints. Usually one photo is kept, and the other is sent home to her family.

While some of them opt not to have their picture taken, none of them turn down the sacks or the gloves.