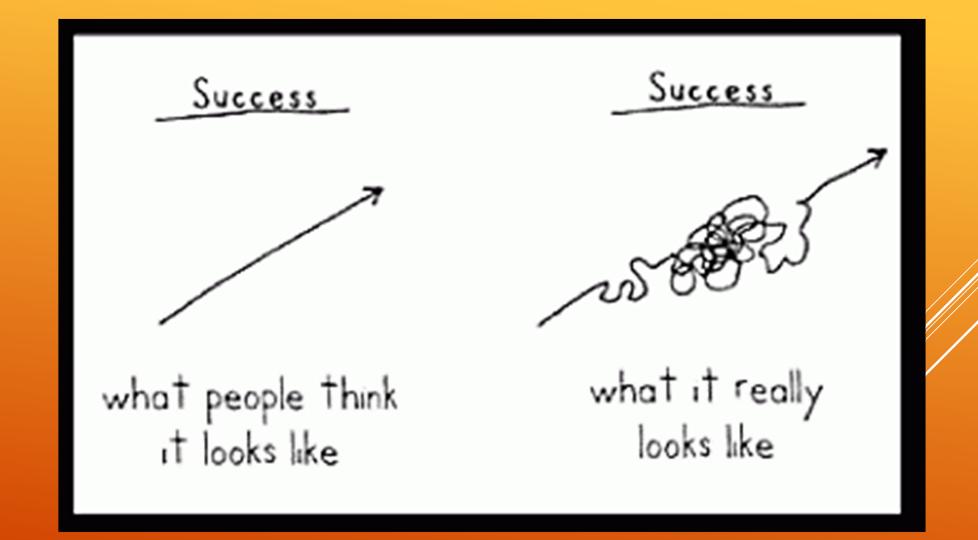

## REPEAT PROCESS

Year 3 = Serve 2000, Add 12 members, Develop one Zone Chair Year 4 = Serve 2500, Add 12 Members, Develop a Zone Chair

## I BELIEVE THAT YOUR CLUB CAN DIAL IT UP ...

SERVE MORE, ENLIST MORE HELP, DEVELOP MORE LEADERS...