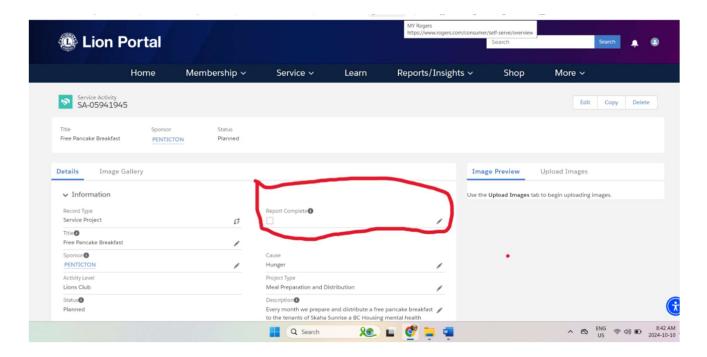

A note from Peggy Harriman, our MD19 and District S GSTC.

'In order for service to be reported, all steps must be completed, including start date, end date, number of volunteers, total hours of volunteerism, etc. One step many clubs are forgetting to do is to check the box "Report Complete" at the top right of the page. Reminder ... when entering the activities to go back and make sure that all service is recorded by checking the "Report Complete" box."

There is a sample screen shot at the bottom of this note.

Respectfully, Lion Lori Kirkham District "I" Service Coordinator

We are all in this together to "Make our Mark" in the community and the world.

October, 2024