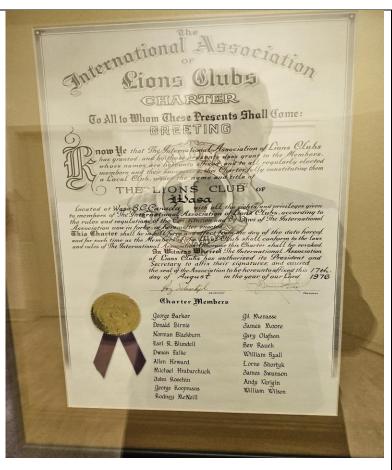

nel, Williams Lake

Please notify Editor Shelley Costello, if you will help. Thank you!

## 1<sup>st</sup> Vice District Governor Steve Sweeney

I am very excited to announce that our First Vice District Governor, Steve Sweeney will be visiting our clubs in November for In-depth discussions and updates. This is a great opportunity to connect with the Leadership Team and share your club's progress.

The Schedule for these meetings is as follows:

- ➤ Kelowna Mission Lions Club: November 18th
- ➤ Peachland & Westbank Lions Club: November 27<sup>th</sup> (Hosted in Peachland)



Sincerely, Zone Chair Shelley Sweeney



# PICTURE GALLERY

Sparwood BC Fernie BC Elkford BC Sandcreek BC Joint Meeting October 10th





# Fairmont BC – October 07, 2024









## Wasa, Cranbrook, Markcreek Visit





#### Service with a smile, it is what keeps the world going around.

As Lions you all know the feeling of doing great things in your communities. I have been looking at your Service Activities, following your clubs on Facebook and Instagram, what do I see ... "Wonderful Service".

If you are on Facebook, please ask to join our District Facebook Group it is a Private Group just for our District. It was created for sharing ideas, questions and answers. This is the link <a href="https://www.facebook.com/groups/5745189942250564">https://www.facebook.com/groups/5745189942250564</a> Lions/Leos of MD19 District I.

There are so many great ideas among our clubs for service and fundraising. We are all looking for new ideas. Please, if you have a service or fundraising project that is special or