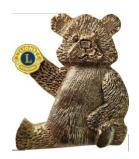

#### Lions Quest Canada Q-Bear Fan Club Membership - \$100.00

As a Fan Club Member, the recipient will receive this heartwarming certificate along with a Q-Bear lapel pin that can be worn as a wearable token of recognition. This membership can be renewed annually for a reduced donation of \$80.00.