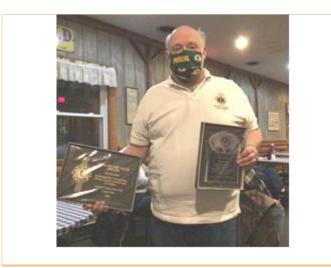

#### **Calvert County Lions Honors**

Lion Mike King was presented a plaque for being Lion of the Years!

Lion David Lingle was given plaques for Outstanding Club Leadership & Dedicated Service as Secretary and a plaque for Outstanding Service, Loyalty and Devotion to Lionism