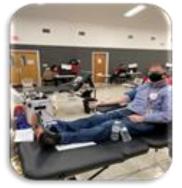

Sandy Spring Lions Successful Blood Drive From KL David Hull

Another successful blood drive was held on Friday, February 26th at Christ Community Church of Ashton in Ashton, MD. 36 individuals presented to donate with 31 units of blood collected. Incoming King Lion John McCloskey donated one pint of blood as well as your current KL David Hull with a Power Red donation. These donations have the potential to help up to 77 patients in need!!

The next blood drive will be on Friday, April 30th at Christ Community Church of Ashton in Ashton, MD from 11AM to 4PM. Please contact KL David Hull if you wish to sign up and donate!! Blood type O is always in demand!! The DMV collects around 11,000 pints of blood per month to meet the need of the 55 hospitals were serve!! Roll up your sleeve and make that donation. All we need is one hour of your time!!

KL David Hull making his Power Red donation on Friday, February 26th. Those who are blood type O-, O+, A-, B- are encouraged to make this type of donation as it allows for 2 sets of red blood cells to be collected. Red blood cells are the most requested component of your blood that hospitals order. Many thanks to all those Lions who have donated throughout the years!! I cannot imagine how many lives have been saved with Lions donations!!!!

That yellow stuff next to the white machine has my plasma and platelets in it. They are returned back to me along with some saline!!

From Lion Charlie Spadone

LIONS All,

A great effort all the way around and a great partnership between Camp Springs ELKS Lodge and the LIONS of District 22C.