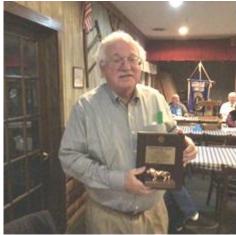

#### **Calvert County Lions Honors**

Lion Mike King was presented a plaque for being Lion of the Years!

Lion David Lingle was given plaques for Outstanding Club Leadership & Dedicated Service as Secretary and a plaque for Outstanding Service, Loyalty and Devotion to Lionism