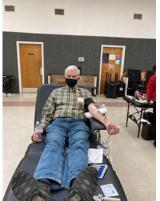

Sandy Spring Lions Successful Blood Drive From KL David Hull

Another successful blood drive was held on Friday, February 26th at Christ Community Church of Ashton in Ashton, MD. 36 individuals presented to donate with 31 units of blood collected. Incoming King Lion John McCloskey donated one pint of blood as well as your current KL David Hull with a Power Red donation. These donations have the potential to help up to 77 patients in need!!

The next blood drive will be on Friday, April 30th at Christ Community Church of Ashton in Ashton, MD from 11AM to 4PM. Please contact KL David Hull if you wish to sign up and donate!! Blood type O is always in demand!! The DMV collects around 11,000 pints of blood per month to meet the need of the 55 hospitals were serve!! Roll up your sleeve and make that donation. All we need is one hour of your time!!

KL David Hull making his Power Red donation on Friday, February 26th. Those who are blood type O-, O+, A-, B- are encouraged to make this type of donation as it allows for 2 sets of red blood cells to be collected. Red blood cells are the most requested component of your blood that hospitals order. Many thanks to all those Lions who have donated throughout the years!! I cannot imagine how many lives have been saved with Lions donations!!!!