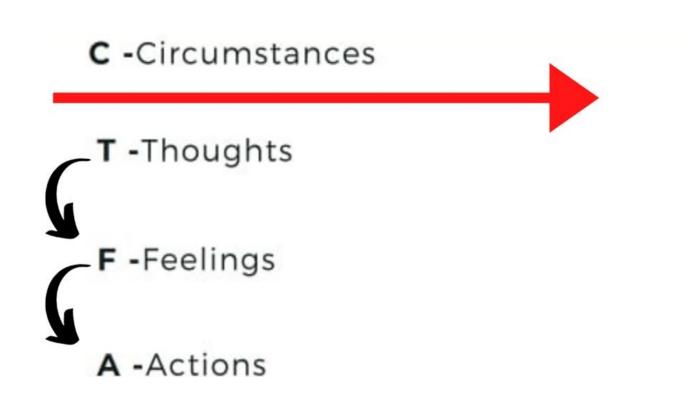

## WHERE DO YOUR FEELINGS COME FROM?

THE FOURTH QUESTION IS

#### MIJ BOYFRIEND TEXTED ME INSTEAD OF CALLING ME

| CIRCUMSTANCES |  |
|---------------|--|
|               |  |
| THOUGHTS      |  |
|               |  |
| FEELINGS      |  |
|               |  |
| ACTIONS       |  |
|               |  |