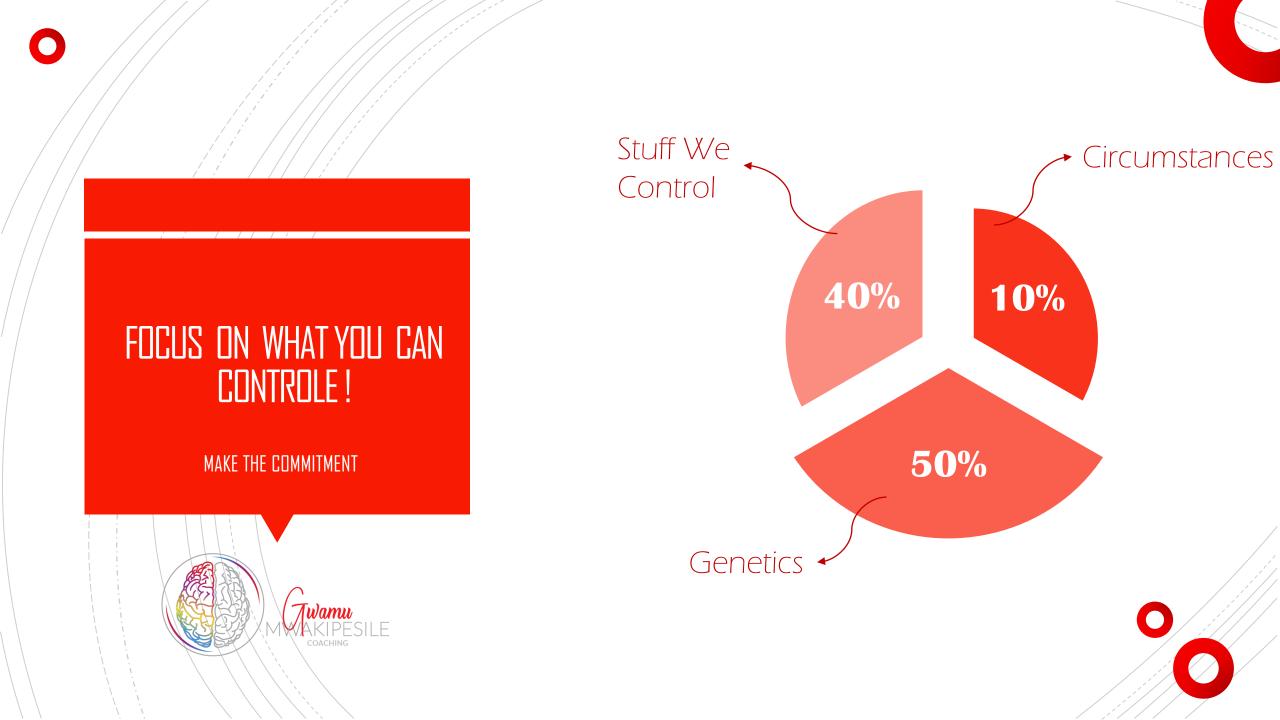

# THE 10% RULE OF HAPPINESS THE SECOND QUESTION IS

#### YOUR HAPPINESS DEPENDS ON:

Genes ...%Circumstances ...%

- Things You Can Control ...9