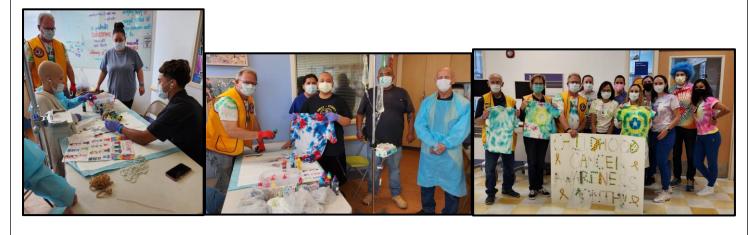

It was a heartwarming morning that I wish everyone could experience. For Childhood Cancer Awareness Month, coupled with our Pediatric Cancer Lions Global Cause, we tie dyed t-shirts with patients at El Paso Children's Hospital. The staff wore tie dyed t-shirts! We supplied white t-shirts with neckline zippers and gave our limited advice. One patient could not come to the activity room, so we went to their room. We ironed our logo on the backs of some t-shirts we took. I brought home the wet dyed t-shirts to finish drying and washing. The kids wrote their names on the shirts. #TogetherWeCan. I hope we brought a little sunshine to their day and world. We wore gowns and gloves to keep the dye off of us. All pictures were taken with permission from the patients and families. Tom Hicks Marc Almklov EL PASO DOWNTOWN LIONS CLUB