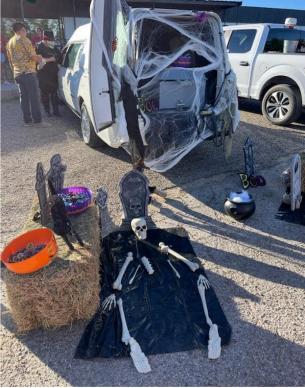

THE GIFT OF SOUND

FORT STOCKTON LIONS CLUB had a blast participating in PCCA Head start "Trunk or Treat" yesterday afternoon. Thanks to all who visited our "Spooky Graveyard".