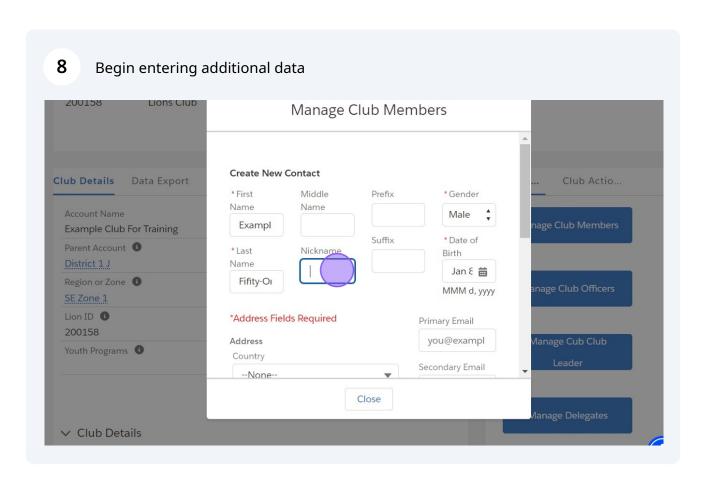

This tracking number looks like: MEMBER#0011943930

1 Sign in to the Lion Portal. <u>lionportal.org</u>

To begin the process enter the required data

6 Click this dropdown. Manage Club Members Please complete fields to begin new membership process **Details** Data Export Club Actio... \* First Name \* Last Name count Name Fifity-One Example ample Club For Training rent Account 📵 \* Date of Birth \* Gender \* Jan 8, 1988 --None--苗 gion or Zone 🕕 MMM d, yyyy Zone 1 on ID 0158 Search uth Programs 🐧 --None-Male Female Close Non-Binary Prefer Not To Answer Club Details