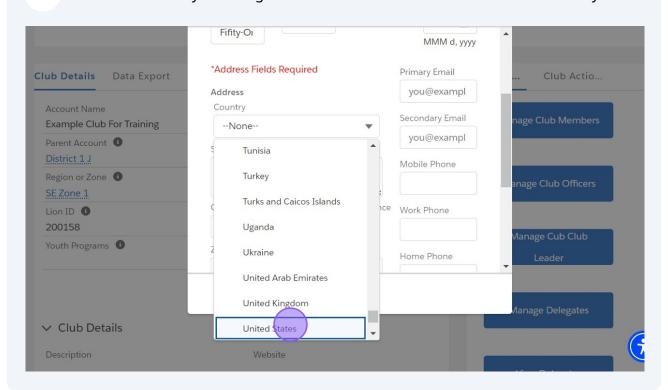

To add the address, first select the country

10 Click the "Country" to bring down the list of countries and select the country