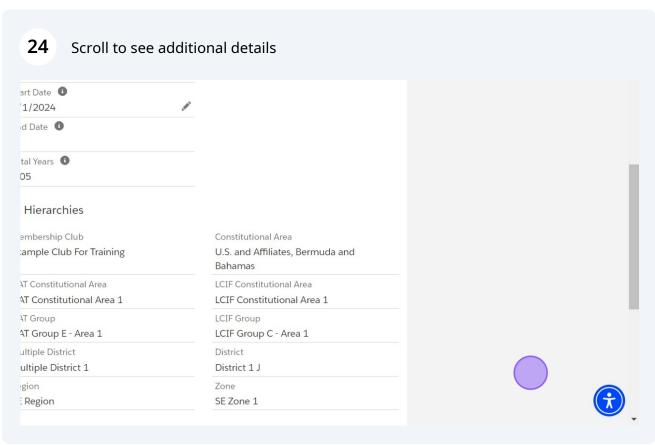

View the Member and there Membership Details

Tip! You can make the columns larger or smaller by clicking and dragging the column as shown below

To view the details of the Membership Type click the blue system identification for 22 this membership Home Membership ~ Service ~ Learn More v counts > Example Club For Training lub Members G )+ items • Sorted by Contact Full Name • Updated a few seconds ago Contact Full Name ↑ Phone 🗸 Lion J... V Start ... 🗸 Mem... ∨ Men Mem... V Email Example Eight zuser008... (630) 45... 7/1/2010 7/1/2010 Active M... M Lion-Cha... Example Eighteen Lion-Cha... zuser018... (630) 55... 7/1/2010 7/1/2010 Active M... Example Eleven Lion-Cha... zuser011... (630) 78... 7/1/2010 7/1/2010 Active M... Example Fifity-One Lion-Reg... 630 942-... 9/1/2024 9/1/2024 Active M. zfiftyone... Lion-Cha... Example Fifteen zuser015... (630) 22... 7/1/2010 7/1/2010 Active M... Example Fifty Lion-Stu... zuser050... (630) 18... 6/14/20... 6/14/20... Active M... Example Five zuser005... (630) 12... 7/1/2010 7/1/2010 Lion-Cha... Active M... Lion-Reg... Active M... Example Forty zuser040... (630) 89... 6/14/20... 6/14/20...