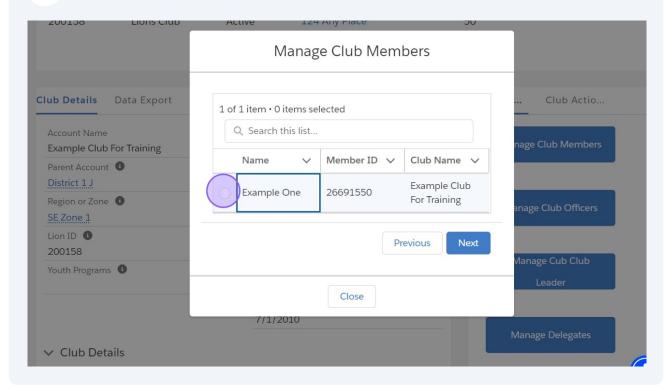

### 17 Select the member from the list and click "Next"

Alert! If this is not the correct sponsor member, click "Previous" to return the the search for sponsor step.

A Green Success message will show at the top of the screen and you are returned to the "Club Details" page