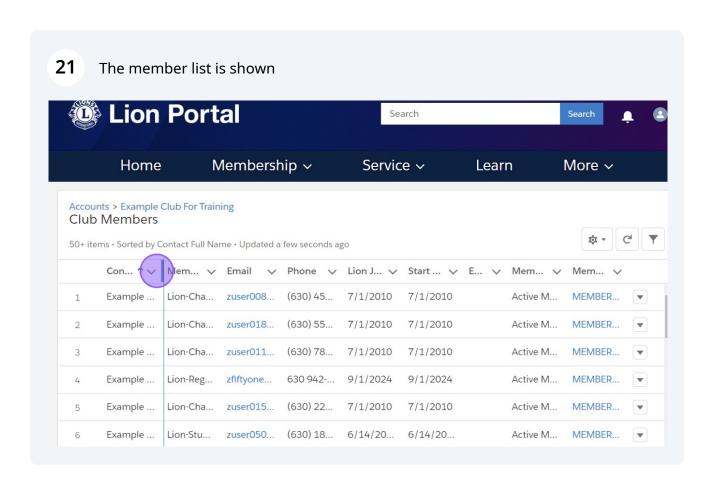

View the Member and there Membership Details

Tip! You can make the columns larger or smaller by clicking and dragging the column as shown below

To view the details of the Membership Type click the blue system identification for 22 this membership Home Membership ~ Service ~ Learn More v counts > Example Club For Training lub Members G )+ items • Sorted by Contact Full Name • Updated a few seconds ago Contact Full Name ↑ Phone 🗸 Lion J... V Start ... 🗸 Mem... ∨ Men Mem... V Email Example Eight zuser008... (630) 45... 7/1/2010 7/1/2010 Active M... M Lion-Cha... Example Eighteen Lion-Cha... zuser018... (630) 55... 7/1/2010 7/1/2010 Active M... Example Eleven Lion-Cha... zuser011... (630) 78... 7/1/2010 7/1/2010 Active M... Example Fifity-One Lion-Reg... 630 942-... 9/1/2024 9/1/2024 Active M. zfiftyone... Lion-Cha... Example Fifteen zuser015... (630) 22... 7/1/2010 7/1/2010 Active M... Example Fifty Lion-Stu... zuser050... (630) 18... 6/14/20... 6/14/20... Active M... Example Five zuser005... (630) 12... 7/1/2010 7/1/2010 Lion-Cha... Active M... Lion-Reg... Active M... Example Forty zuser040... (630) 89... 6/14/20... 6/14/20...