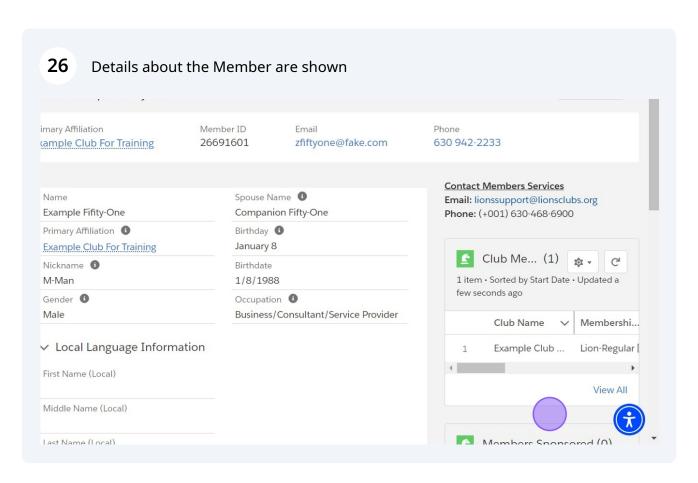

### 25 Click the link under "Contact" to view the Member Details Club Club Branch Membership Full Type Contact Lion-Regular [Active] **Example Fifity-One Example Club For Training Contact Customer Service** Details Email: lionssupport@lionsclubs.org Phone: (+001) 630-468-6900 × Club 1 **Example Club For Tra** No related lists to display Example Fifity-One Club Branch 1 Relationship Type 🕕 Regular Membership Sponsor 1 Add Type 🕕 Example Member One New Membership Details Lion Join Date 🗓