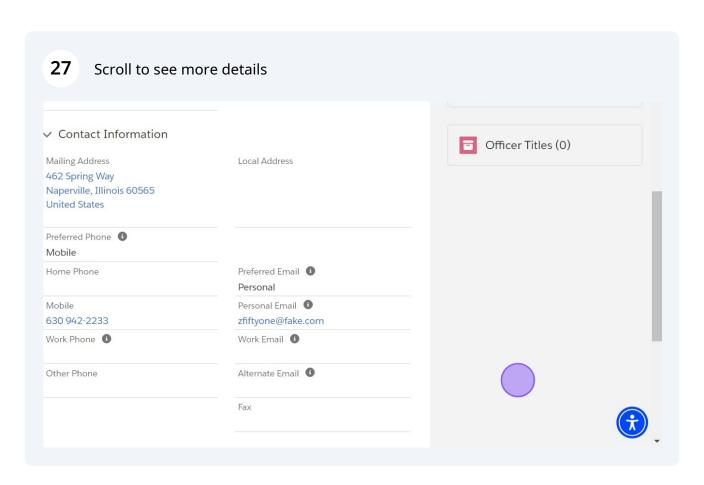

### 25 Click the link under "Contact" to view the Member Details Club Club Branch Membership Full Type Contact Lion-Regular [Active] **Example Fifity-One Example Club For Training Contact Customer Service** Details Email: lionssupport@lionsclubs.org Phone: (+001) 630-468-6900 × Club 1 **Example Club For Tra** No related lists to display Example Fifity-One Club Branch 1 Relationship Type 🕕 Regular Membership Sponsor 1 Add Type 🕕 Example Member One New Membership Details Lion Join Date 🗓