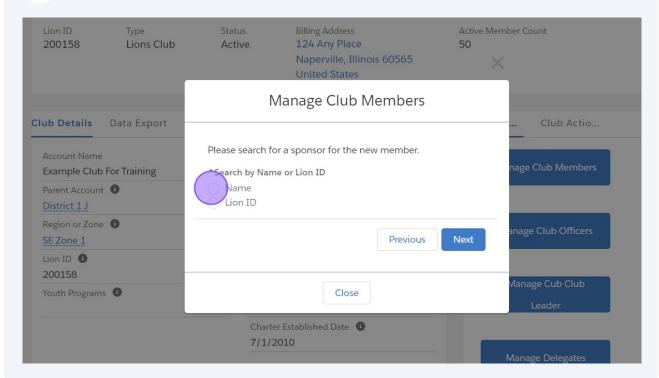

# Add the member sponsor. To search for sponsor by name select "Name" and click next