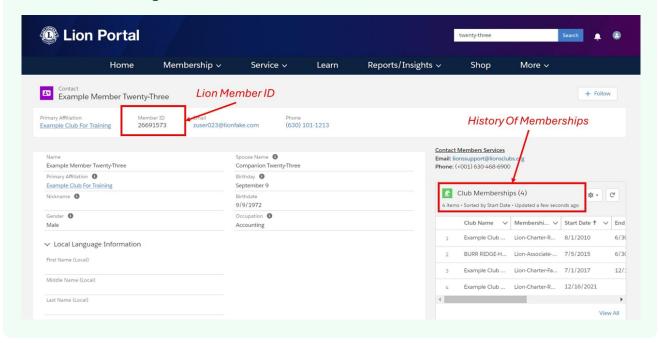

i

Tip! When adding a member to a club the person record is created this person is assigned a "Member ID" sometimes also called a "Lion ID". This identification is unique to the person and remains with them throughout their Lion journey.

Each time a Member changes there membership relationship a unique history record is created to track the Membership History. These include changes like:

- Regular Membership to Family Membership
- Dropping and then Reinstating or transferring clubs
- Having an association with another Club in addition to your primary club

This tracking number looks like: MEMBER#0011943930

1 Sign in to the Lion Portal. <u>lionportal.org</u>

To begin the process enter the required data

6 Click this dropdown. Manage Club Members Please complete fields to begin new membership process **Details** Data Export Club Actio... \* First Name \* Last Name count Name Fifity-One Example ample Club For Training rent Account 📵 \* Date of Birth \* Gender \* Jan 8, 1988 --None--苗 gion or Zone 🕕 MMM d, yyyy Zone 1 on ID 0158 Search uth Programs 🐧 --None-Male Female Close Non-Binary Prefer Not To Answer Club Details