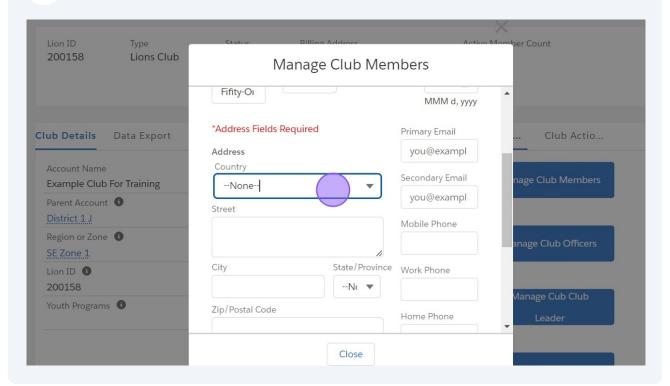

To add the address, first select the country

10 Click the "Country" to bring down the list of countries and select the country