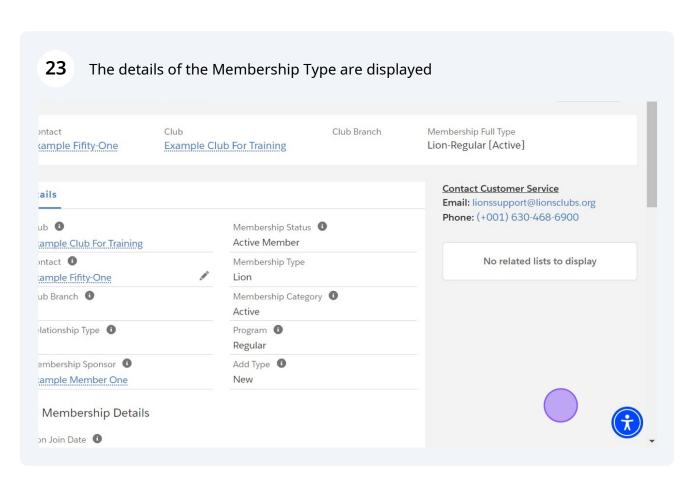

### 25 Click the link under "Contact" to view the Member Details Club Club Branch Membership Full Type Contact Lion-Regular [Active] **Example Fifity-One Example Club For Training Contact Customer Service** Details Email: lionssupport@lionsclubs.org Phone: (+001) 630-468-6900 × Club 1 **Example Club For Tra** No related lists to display Example Fifity-One Club Branch 1 Relationship Type 🕕 Regular Membership Sponsor 1 Add Type 🕕 Example Member One New Membership Details Lion Join Date 🗓