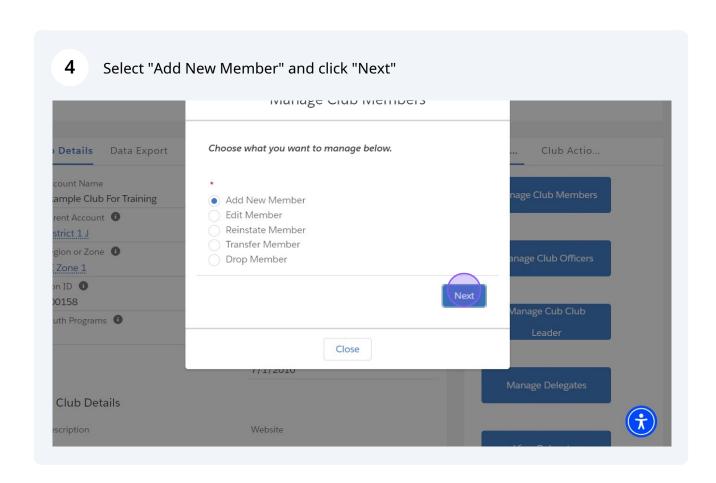

"Manage Club Members - Add a Family Member"

To add Student Member refer to the "Manage Club Members - Other Member Types"

i

Tip! When adding a member to a club the person record is created this person is assigned a "Member ID" sometimes also called a "Lion ID". This identification is unique to the person and remains with them throughout their Lion journey.

Each time a Member changes there membership relationship a unique history record is created to track the Membership History. These include changes like:

- Regular Membership to Family Membership
- Dropping and then Reinstating or transferring clubs
- Having an association with another Club in addition to your primary club

This tracking number looks like: MEMBER#0011943930



1 Sign in to the Lion Portal. <u>lionportal.org</u>







To begin the process enter the required data

6 Click this dropdown. Manage Club Members Please complete fields to begin new membership process **Details** Data Export Club Actio... \* First Name \* Last Name count Name Fifity-One Example ample Club For Training rent Account 📵 \* Date of Birth \* Gender \* Jan 8, 1988 --None--苗 gion or Zone 🕕 MMM d, yyyy Zone 1 on ID 0158 Search uth Programs 🐧 --None-Male Female Close Non-Binary Prefer Not To Answer Club Details



Tip! The system will search to ensure this is not a duplicate. If there are no potential duplicates you will be brought to the enter address step.

### 7 Click "Search" Please complete fields to begin new membership process Details Club Actio... \* First Name \* Last Name count Name Example Fifity-One ample Club For Training e