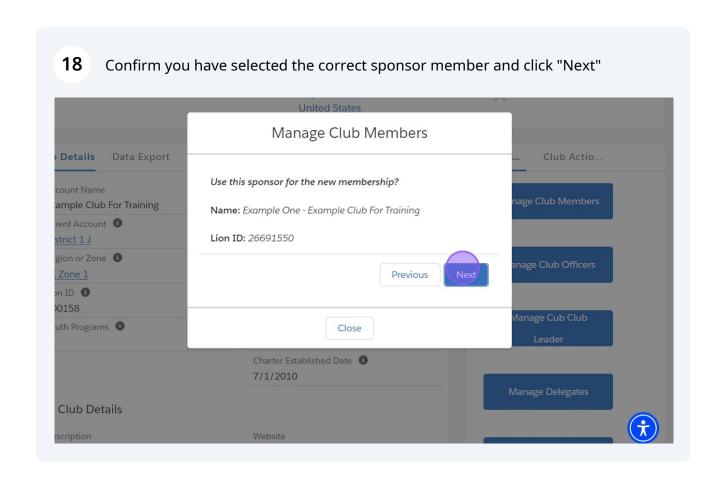

### 17 Select the member from the list and click "Next"

Alert! If this is not the correct sponsor member, click "Previous" to return the the search for sponsor step.

A Green Success message will show at the top of the screen and you are returned to the "Club Details" page