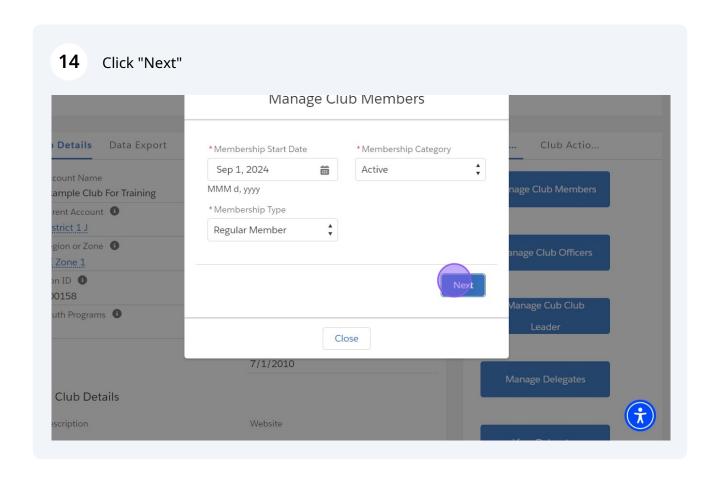

### 13 Enter the start date of the membership and the "Member Type" Manage Club Members Club Details Data Export Club Actio... \* Membership Start Date Sep 1, 2024 繭 Account Name MMM d, yyyy Example Club For Training \* Membership Type Parent Account 1 --None--Region or Zone 🕕 SE Zone 1 Lion ID 1 Next 200158 Manage Cub Club Youth Programs 1 Regular Member Close Family Member Leo Lion Member Young Adult Member Club Details Student Member