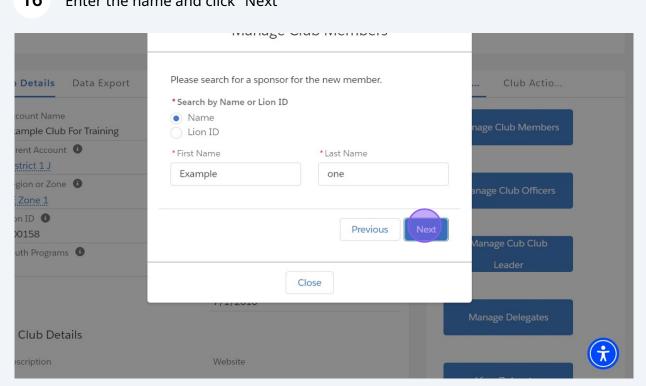

62 Spring Way 630 942-223 Region or Zone ① anage Club Officers SE Zone 1 City State/Province Work Phone Lion ID Naperville Illin ▼ 200158 Zip/Postal Code lanage Cub Club Home Phone Youth Programs 🗓 Close Club Details Description



### 13 Enter the start date of the membership and the "Member Type" Manage Club Members Club Details Data Export Club Actio... \* Membership Start Date Sep 1, 2024 繭 Account Name MMM d, yyyy Example Club For Training \* Membership Type Parent Account 1 --None--Region or Zone 🕕 SE Zone 1 Lion ID 1 Next 200158 Manage Cub Club Youth Programs 1 Regular Member Close Family Member Leo Lion Member Young Adult Member Club Details Student Member



# Add the member sponsor. To search for sponsor by name select "Name" and click next



## Enter the name and click "Next"



### 17 Select the member from the list and click "Next"





Alert! If this is not the correct sponsor member, click "Previous" to return the the search for sponsor step.



A Green Success message will show at the top of the screen and you are returned to the "Club Details" page

View the Member and there Membership Details





Tip! You can make the columns larger or smaller by clicking and dragging the column as shown below



To view the details of the Membership Type click the blue system identification for 22 this membership Home Membership ~ Service ~ Learn More v counts > Example Club For Training lub Members G )+ items • Sorted by Contact Full Name • Updated a few seconds ago Contact Full Name ↑ Phone 🗸 Lion J... V Start ... 🗸 Mem... ∨ Men Mem... V Email Example Eight zuser008..