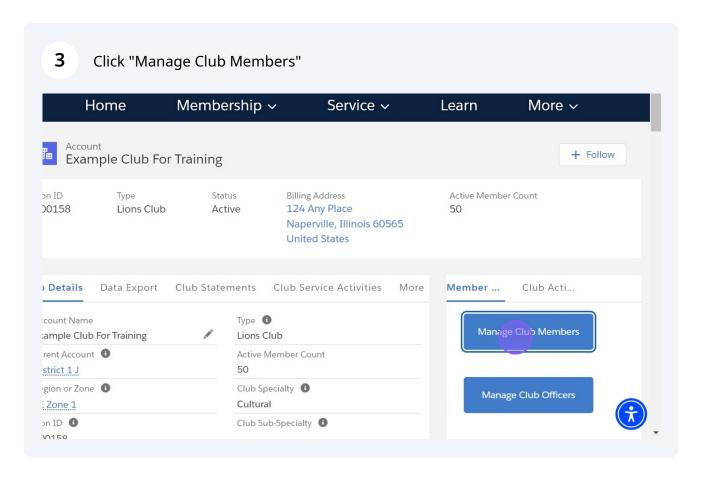

1 Sign in to the Lion Portal. <u>lionportal.org</u>

Scroll to or search for the member. Search by member name (part of name or 6 Member ID). Select the radio button next to the member to edit. Home More v Select Member to Edit 50 of 50 items • 0 items selected + Follow Example Club For Q Search this list... er Count Name Member ID 200158 Lions Club Example Fifteen 26691565 Example Fifty 26691600 Example Five 26691555 Club Details Data Export Club Actio... Example Forty-Eight 26691598 Account Name nage Club Members 26691595 Example Club For Training Example Forty-Five Parent Account 1 Close Region or Zone 1 Club Specialty 🕕 Cultural SE Zone 1 Lion ID 🚯 Club Sub-Specialty (1)