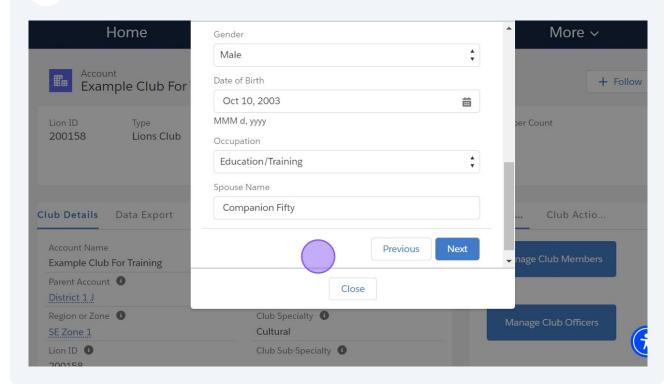

mple Club For Add New Member er Count Lions Club Edit Member 00158 Reinstate Member Transfer Member Orop Member Data Export Club Actio... Details ample Club For Training Close rent Account 🕕 gion or Zone 🕕 Club Specialty 1 Zone 1 Cultural on ID 🚯 Club Sub-Specialty 1



#### 13 Select "Personal Details" and click "Next" Home More v Member Name: Example Fifty + Follow Member's ID: 26691600 Example Club For Select the type of member information you want to edit: 00158 Lions Club Personal Details Contact Details Address Details Membership Type Membership Sponsor Club Actio.. Details Data Export ample Club For Training rent Account 📵 Close Club Specialty 1 gion or Zone 🕕 Zone 1 Cultural on ID 🚯 Club Sub-Specialty 1



## 15 Click into the data fields you wish to modify and enter the new data



### 16 Select "Contact Details" and click "Next"



17 Click into the data fields you wish to modify and enter the new data



18 Click into the data fields you wish to modify and enter the new data





Alert! The Member Sponsor can only be changed during the first 90 days of membership.

For historical corrections contact the Member Service Center for assistance

i

Tip! For detailed steps to search and select sponsor see the "Manage Club Members - Add A Member" Quick Guide

19 Select "Membership Sponsor" and click "Next" Home More v Member Name: Example Fifty Account Member's ID: 26691600 + Follow Example Club For Select the type of member information you want to edit: 00158 Lions Club Personal Details Contact Details Address Details Membership Type Membership Sponsor Details Data Exp