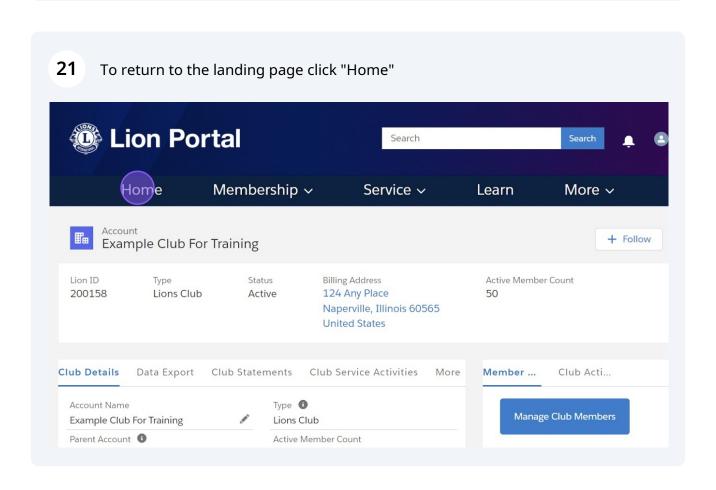

#### 20 Click "Close" to exit the "Edit Member" flow Home More v Member Name: Example Fifty Account + Follow Member's ID: 26691600 **Example Club For** Select the type of member information you want to edit: er Count 200158 Lions Club Personal Details Contact Details Address Details Membership Type Membership Sponsor lub Details Club Actio.. Data Export Next Account Name Example Club For Training Parent Account 1 Club Specialty 1 Region or Zone 1 Cultural SE Zone 1 Lion ID 6 Club Sub-Specialty 1