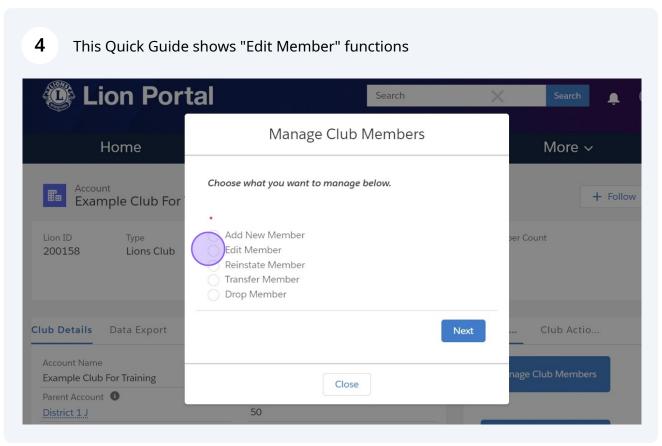

8 Select the radio button and click "Next"

Click into each field to change the data.

when you have competed the updates click "Next"

Tip! The next section shows the data that can be edited for:

- Edit Member
- Personal Details