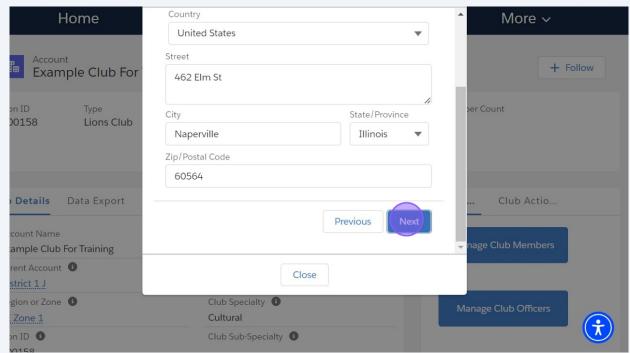

mple Fifty 26691600 Example Five 26691555 Club Details Data Export Club Actio... Example Forty-Eight 26691598 Account Name nage Club Members 26691595 Example Club For Training Example Forty-Five Parent Account 1 Close Region or Zone 1 Club Specialty 🕕 Cultural SE Zone 1 Lion ID 🚯 Club Sub-Specialty (1)





### Tip! Edit Member Options:

- Personal Details Name, gender, occupation, birthday (1 time update), Nickname, Companion
- Contact Details phone numbers, email address
- · Address mailing address of the member
- Membership Type change the details about the membership type/program
- Membership Sponsor Sponsor can be change within the first 90 days

8 Select the radio button and click "Next"



Click into each field to change the data.



when you have competed the updates click "Next"





Tip! The next section shows the data that can be edited for:

- Edit Member
- Personal Details

#### 11 Select "Edit Member" and click "Next" Manage Clab Mellibers Home More v Choose what you want to manage below. Account + Follow Example Club For Add New Member er Count Lions Club Edit Member 00158 Reinstate Member Transfer Member Orop Member Data Export Club Actio... Details ample Club For Training Close rent Account 🕕 gion or Zone 🕕 Club Specialty 1 Zone 1 Cultural on ID 🚯 Club Sub-Specialty 1



#### 13 Select "Personal Details" and click "Next" Home More v Member Name: Example Fifty + Follow Member's ID: 26691600 Example Club For Select the type of member information you want to edit: 00158 Lions Club Personal Details Contact Details Address Details Membership Type Membership Spon