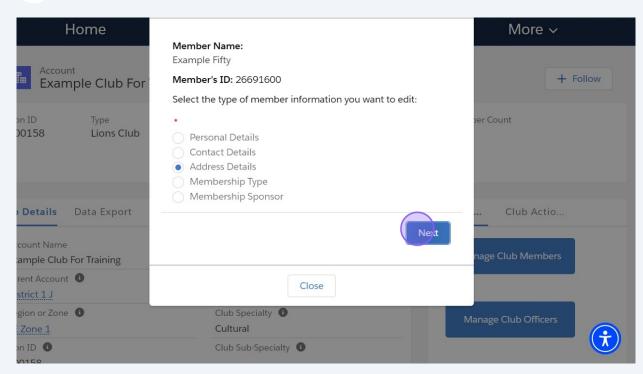

#### 13 Select "Personal Details" and click "Next" Home More v Member Name: Example Fifty + Follow Member's ID: 26691600 Example Club For Select the type of member information you want to edit: 00158 Lions Club Personal Details Contact Details Address Details Membership Type Membership Sponsor Club Actio.. Details Data Export ample Club For Training rent Account 📵 Close Club Specialty 1 gion or Zone 🕕 Zone 1 Cultural on ID 🚯 Club Sub-Specialty 1