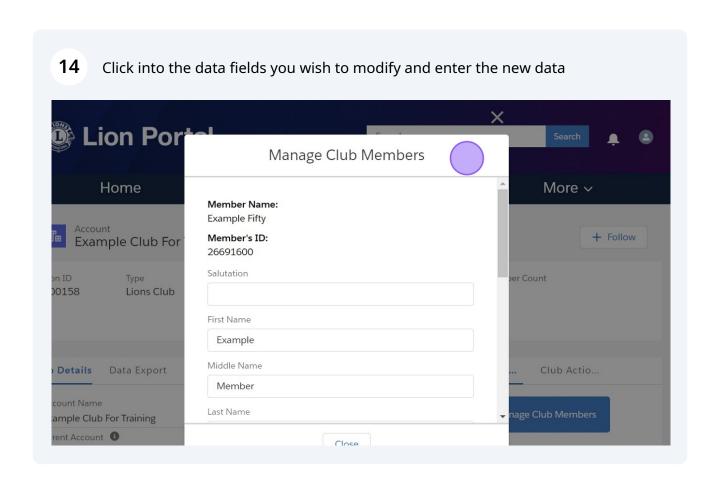

#### 13 Select "Personal Details" and click "Next" Home More v Member Name: Example Fifty + Follow Member's ID: 26691600 Example Club For Select the type of member information you want to edit: 00158 Lions Club Personal Details Contact Details Address Details Membership Type Membership Sponsor Club Actio.. Details Data Export ample Club For Training rent Account 📵 Close Club Specialty 1 gion or Zone 🕕 Zone 1 Cultural on ID 🚯 Club Sub-Specialty 1

## 15 Click into the data fields you wish to modify and enter the new data