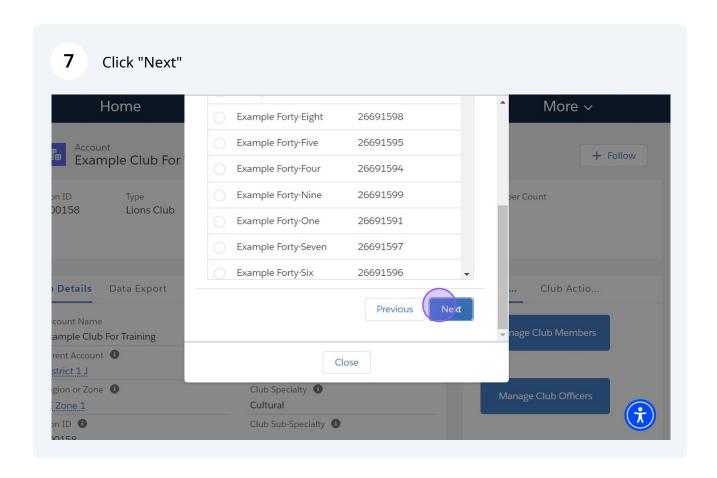

1 Sign in to the Lion Portal. <u>lionportal.org</u>

Scroll to or search for the member. Search by member name (part of name or 6 Member ID). Select the radio button next to the member to edit. Home More v Select Member to Edit 50 of 50 items • 0 items selected + Follow Example Club For Q Search this list... er Count Name Member ID 200158 Lions Club Example Fifteen 26691565 Example Fifty 26691600 Example Five 26691555 Club Details Data Export Club Actio... Example Forty-Eight 26691598 Account Name nage Club Members 26691595 Example Club For Training Example Forty-Five Parent Account 1 Close Region or Zone 1 Club Specialty 🕕 Cultural SE Zone 1 Lion ID 🚯 Club Sub-Specialty (1)