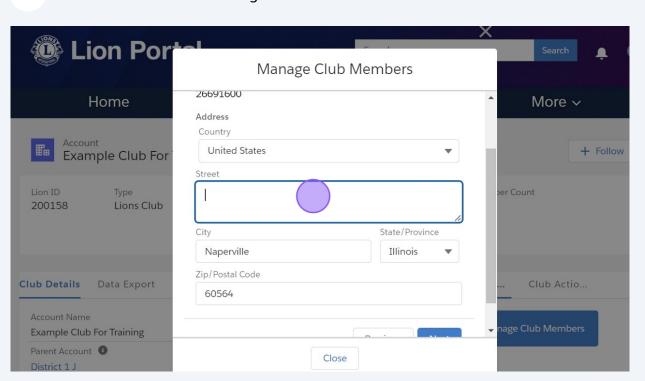

r ID 200158 Lions Club Example Fifteen 26691565 Example Fifty 26691600 Example Five 26691555 Club Details Data Export Club Actio... Example Forty-Eight 26691598 Account Name nage Club Members 26691595 Example Club For Training Example Forty-Five Parent Account 1 Close Region or Zone 1 Club Specialty 🕕 Cultural SE Zone 1 Lion ID 🚯 Club Sub-Specialty (1)





### Tip! Edit Member Options:

- Personal Details Name, gender, occupation, birthday (1 time update), Nickname, Companion
- Contact Details phone numbers, email address
- · Address mailing address of the member
- Membership Type change the details about the membership type/program
- Membership Sponsor Sponsor can be change within the first 90 days

8 Select the radio button and click "Next"



Click into each field to change the data.



when you have competed the updates click "Next"





Tip! The next section shows the data that can be edited for:

- Edit Member
- Personal Details

#### 11 Select "Edit Member" and click "Next" Manage Clab Mellibers Home More v Choose what you want to manage below. Account + Follow Example Club For Add New Member er Count Lions Club Edit Member 00158 Reinstate Member Transfer Member Orop Member Data Export Club Actio... Details ample Club For Training Close rent Account 🕕 gion or Zone 🕕 Club Specialty 1 Zone 1 Cultural on ID 🚯 Club Sub-Specialty 1



#### 13 Select "Personal Details" and click "Next" Home More v Member Name: Example Fifty + Follow Member's ID: 26691600 Example Club For Select the type of member information you want to edit: 00158 Lions Club Personal Details Contact Deta