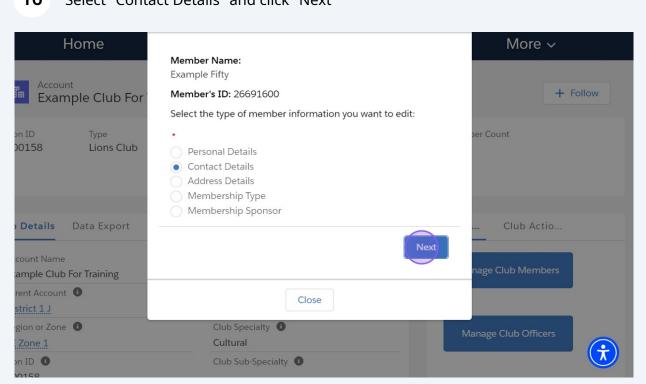

### 16 Select "Contact Details" and click "Next"

17 Click into the data fields you wish to modify and enter the new data

18 Click into the data fields you wish to modify and enter the new data

Alert! The Member Sponsor can only be changed during the first 90 days of membership.