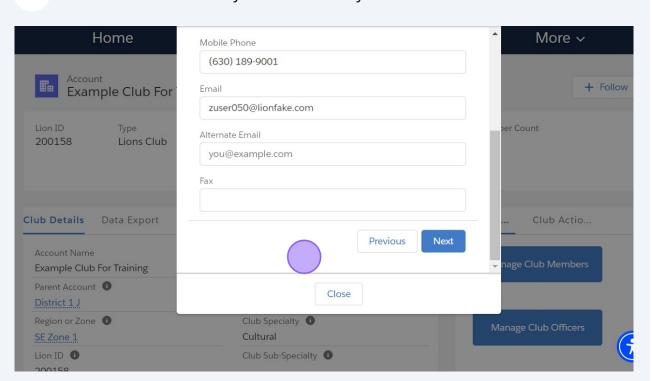

### 16 Select "Contact Details" and click "Next"

17 Click into the data fields you wish to modify and enter the new data

18 Click into the data fields you wish to modify and enter the new data

Alert! The Member Sponsor can only be changed during the first 90 days of membership.

For historical corrections contact the Member Service Center for assistance

i

Tip! For detailed steps to search and select sponsor see the "Manage Club Members - Add A Member" Quick Guide

19 Select "Membership Sponsor" and click "Next" Home More v Member Name: Example Fifty Account Member's ID: 26691600 + Follow Example Club For Select the type of member information you want to edit: 00158 Lions Club Personal Details Contact Details Address Details Membership Type Membership Sponsor Details Data Export Club Actio.. count Name ample Club For Training rent Account 1 Close gion or Zone 🕕 Club Specialty 1 Cultural Zone 1 on ID Club Sub-Specialty 1