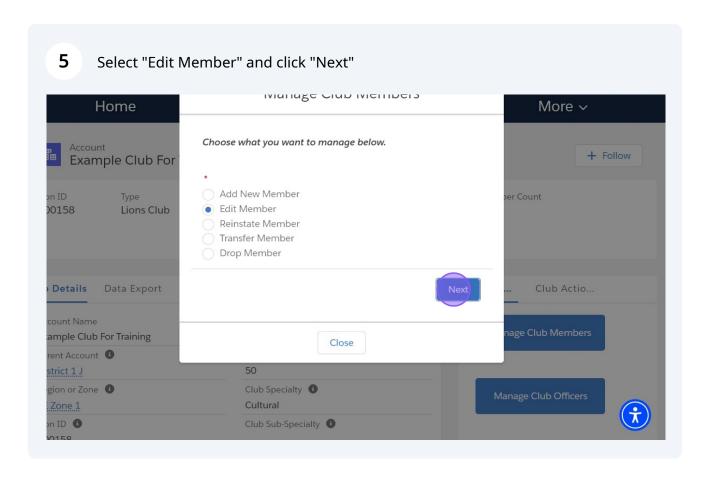

#### 11 Select "Edit Member" and click "Next" Manage Clab Mellibers Home More v Choose what you want to manage below. Account + Follow Example Club For Add New Member er Count Lions Club Edit Member 00158 Reinstate Member Transfer Member Orop Member Data Export Club Actio... Details ample Club For Training Close rent Account 🕕 gion or Zone 🕕 Club Specialty 1 Zone 1 Cultural on ID 🚯 Club Sub-Specialty 1