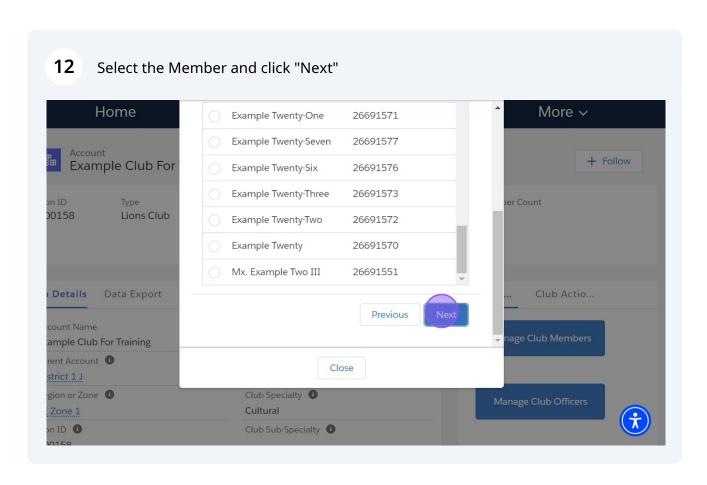

1 Sign in to the Lion Portal. <u>lionportal.org</u>

Scroll to or search for the member. Search by member name (part of name or 6 Member ID). Select the radio button next to the member to edit. Home More v Select Member to Edit 50 of 50 items • 0 items selected + Follow Example Club For Q Search this list... er Count Name Member ID 200158 Lions Club Example Fifteen 26691565 Example Fifty 26691600 Example Five 26691555 Club Details Data Export Club Actio... Example Forty-Eight 26691598 Account Name nage Club Members 26691595 Example Club For Training Example Forty-Five Parent Account 1 Close Region or Zone 1 Club Specialty 🕕 Cultural SE Zone 1 Lion ID 🚯 Club Sub-Specialty (1)