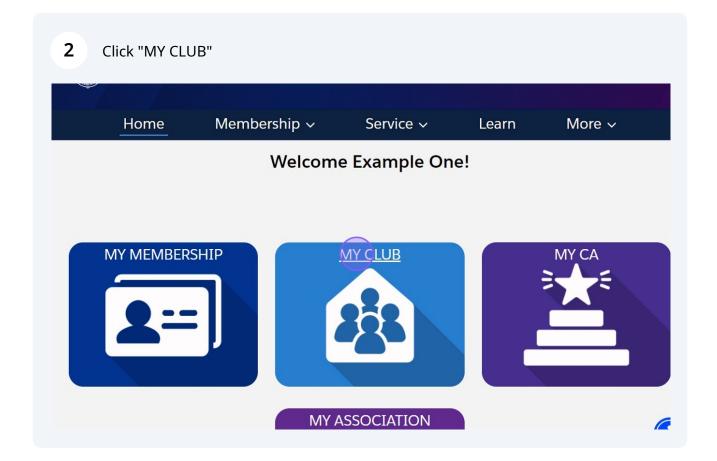

1 Sign in to the Lion Portal. <u>lionportal.org</u>

Scroll to or search for the member. Search by member name (part of name or 6 Member ID). Select the radio button next to the member to edit. Home More v Select Member to Edit 50 of 50 items • 0 items selected + Follow Example Club For Q Search this list... er Count Name Member ID 200158 Lions Club Example Fifteen 26691565 Example Fifty 26691600 Example Five 26691555 Club Details Data Export Club Actio... Example Forty-Eight 26691598 Account Name nage Club Members 26691595 Example Club For Training Example Forty-Five Parent Account 1 Close Region or Zone 1 Club Specialty 🕕 Cultural SE Zone 1 Lion ID 🚯 Club Sub-Specialty (1)