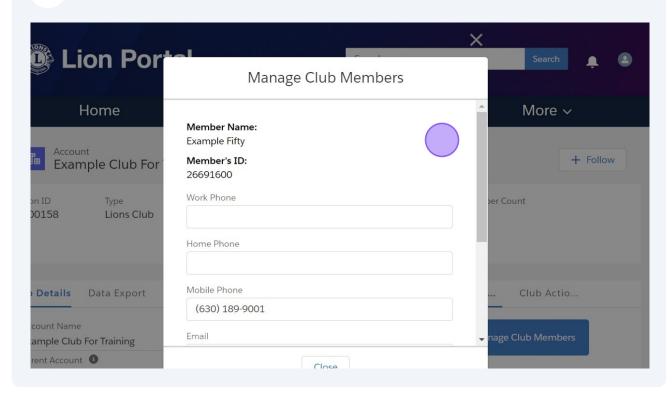

#### 13 Select "Personal Details" and click "Next" Home More v Member Name: Example Fifty + Follow Member's ID: 26691600 Example Club For Select the type of member information you want to edit: 00158 Lions Club Personal Details Contact Details Address Details Membership Type Membership Sponsor Club Actio.. Details Data Export ample Club For Training rent Account 📵 Close Club Specialty 1 gion or Zone 🕕 Zone 1 Cultural on ID 🚯 Club Sub-Specialty 1

## 15 Click into the data fields you wish to modify and enter the new data

### 16 Select "Contact Details" and click "Next"

17 Click into the data fields you wish to modify and enter the new data

18 Click into the data fields you wish to modify and enter the new data

Alert! The Member Sponsor can only be changed during the first 90 days of membership.