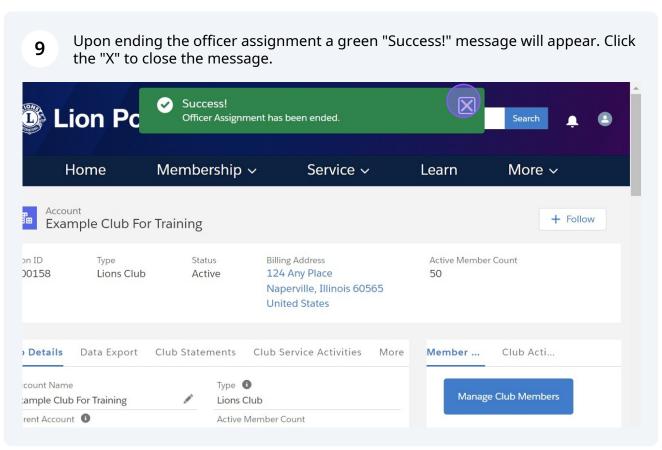

The end date is effective immediately.

Let us get started!

Alert! To end officer assignments you must have a title that gives you this permission.

Titles that can end officer assignments at the individual Club level are: