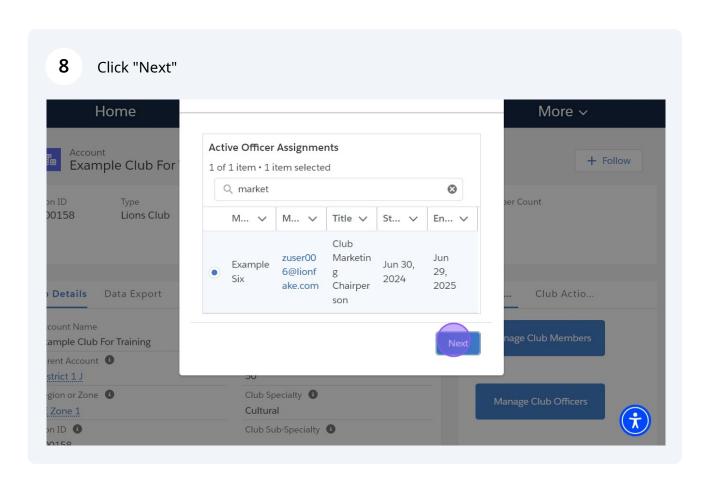

Club Specialty 1

Region or Zone 1

- (i) Tip! The list of all officer assignments is displayed. You can scroll through the list to the officer to end assignment or you can type text to search in the search bar. The search will search both name and title.
- In this example the Club Marketing Chairperson officer assignment is being 6 ended. If you type "market and hit and hit "enter" matching entries will be displayed
- 7 Click the radio button to select the officer.