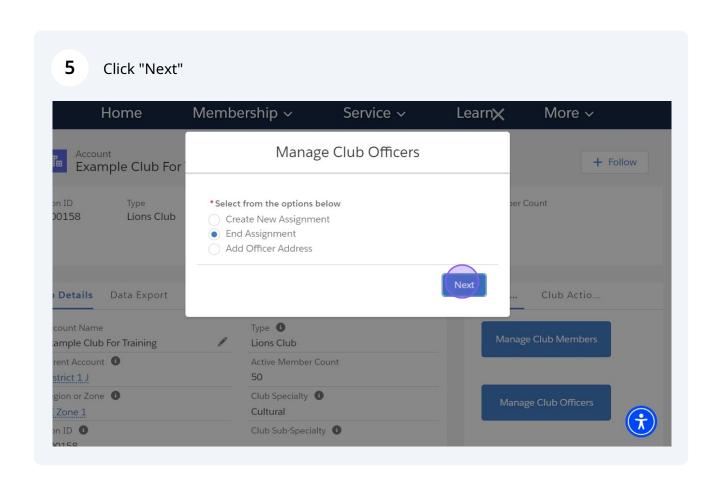

- Club President
- Club Secretary
- Club Administrator
- District Administrator can end officer assignments for your Club

1

Sign in to the Lion Portal. <u>lionportal.org</u>

4 Click "End Assignment". Membership ~ More v Home Service ~ LearnX Manage Club Officers + Follow Example Club For Туре \* Select from the options below 200158 Lions Club Create New Assignment nd Assignment Add Officer Address Next Club Details Data Export Club Actio... Туре 🚯 Account Name Example Club For Training Lions Club Parent Account 1 Active Member Count