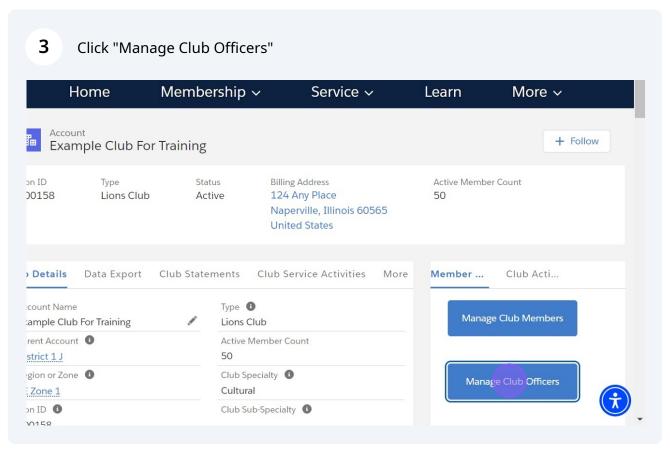

- Club President
- Club Secretary
- Club Administrator
- District Administrator can end officer assignments for your Club

1

Sign in to the Lion Portal. <u>lionportal.org</u>

4 Click "End Assignment". Membership ~ More v Home Service ~ LearnX Manage Club Officers + Follow Example Club For Туре \* Select from the options below 200158 Lions Club Create New Assignment nd Assignment Add Officer Address Next Club Details Data Export Club Actio... Туре 🚯 Account Name Example Club For Training Lions Club Parent Account 1 Active Member Count