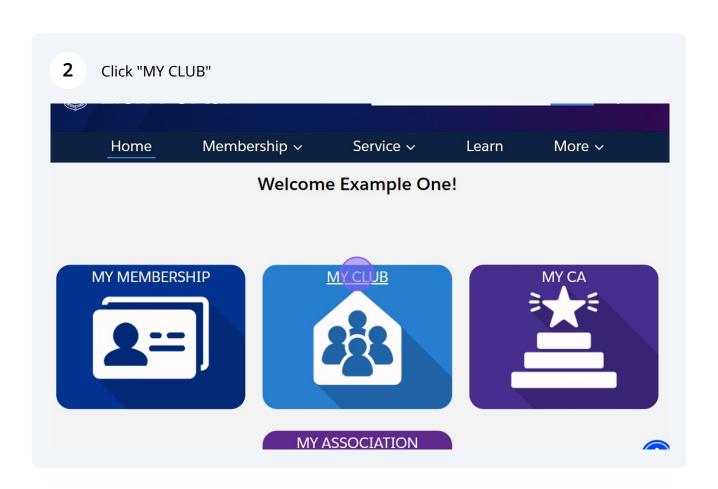

- Club President
- Club Secretary
- Club Administrator
- District Administrator can end officer assignments for your Club

1

Sign in to the Lion Portal. <u>lionportal.org</u>

4 Click "End Assignment". Membership ~ More v Home Service ~ LearnX Manage Club Officers + Follow Example Club For Туре \* Select from the options below 200158 Lions Club Create New Assignment nd Assignment Add Officer Address Next Club Details Data Export Club Actio... Туре 🚯 Account Name Example Club For Training Lions Club Parent Account 1 Active Member Count