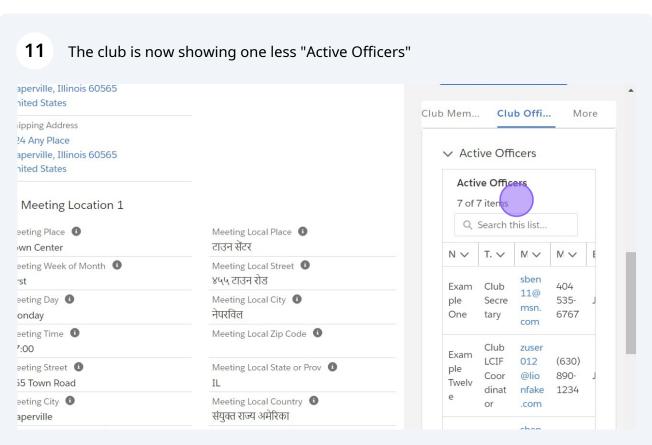

The end date is effective immediately.

Let us get started!

Alert! To end officer assignments you must have a title that gives you this permission.

Titles that can end officer assignments at the individual Club level are: