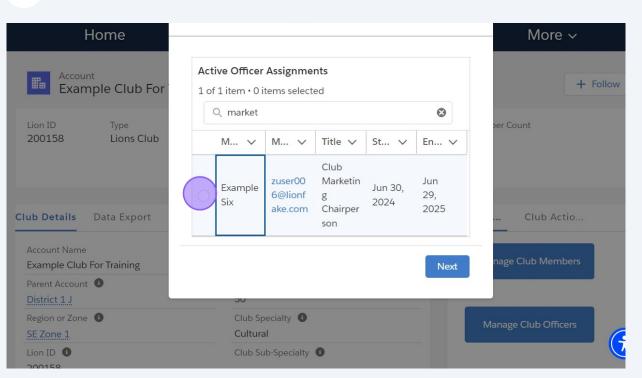

Club Specialty 1

Region or Zone 1

- (i) Tip! The list of all officer assignments is displayed. You can scroll through the list to the officer to end assignment or you can type text to search in the search bar. The search will search both name and title.
- In this example the Club Marketing Chairperson officer assignment is being 6 ended. If you type "market and hit and hit "enter" matching entries will be displayed
- 7 Click the radio button to select the officer.