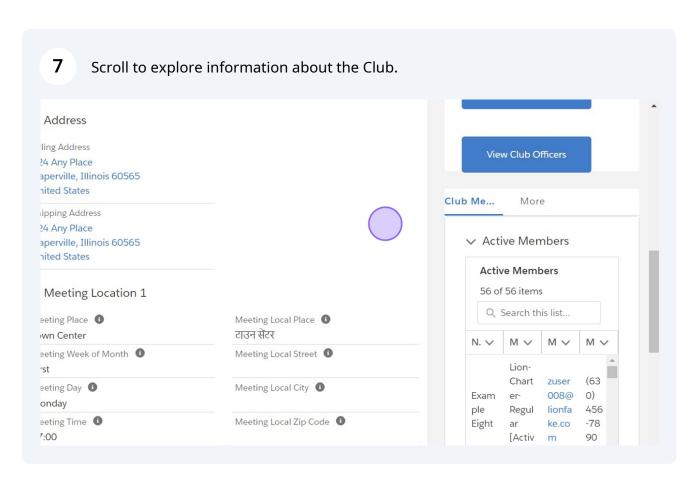

## **Page Structure**

**3** Area 1 - Shows the summary information for the Club.

4 Area 2 - Shows the "Tabs" to access other data related to the Club

Area 3 - Show "Buttons" that perform actions. The actions availabe are based on the Officer Title's assigned to you.