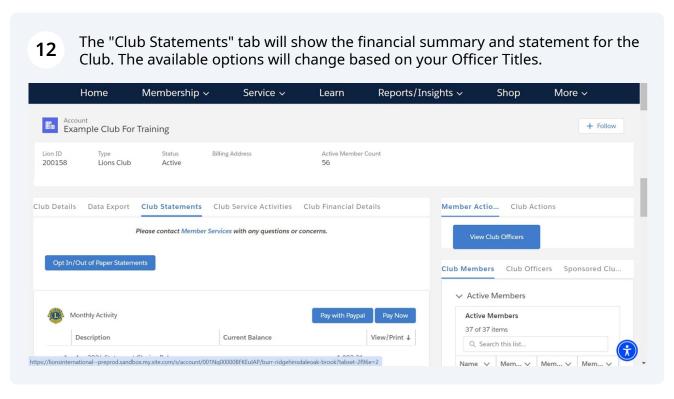

J 56 Region or Zone (1) Club Specialty 1 Manage Club Officers SE Zone 1 Cultural Lion ID 1 Club Sub-Specialty 1 200158

The "Data Export" tab will show the type of data available to export (download). 10 The available options will change based on your Officer Titles. + Follow **Example Club For Training** Status Billing Address **Active Member Count** 124 Any Place 200158 Lions Club Active 56 Naperville, Illinois 60565 **United States** Club Details Club Statements Club Service Activities Member ... Club Acti... If the selected report does not generate any results, it is due to data privacy restrictions. Manage Club Members Member Contact Information Club Officer Contact Information Manage Club Officers Member Detail Information Club Level Service Activities Information Manage Cub Club





Scroll to see the summary balances. The payment options will only show for the Club Treasurer.



Continue to scroll to see monthly statements. Current, last year and prior to last year statements can be viewed. To view a statement, click the icon under "View Statements" to view the information.



The selected monthly statement will open in a pop-up window. When done scroll down to select "Close".



16 Click "Club Service Activities" tab to view information on this "Tab".



The "Club Service Activities" tab shows a list of Club service activities. Click on a column header to sort the list by that field. Clicking the column a second time will reverse the sort order.



**Lion Portal** Search Home Membership ~ Service ~ More v Learn + Follow **Example Club For Training** Lion ID Billing