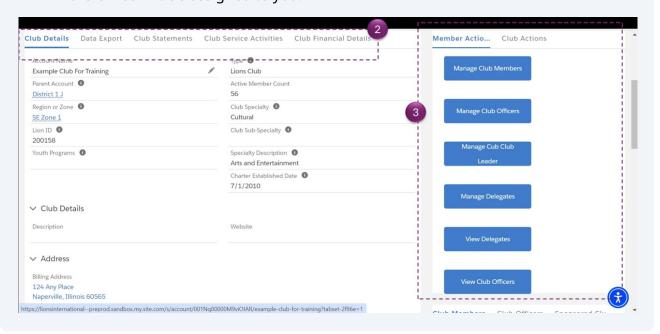

## **Page Structure**

**3** Area 1 - Shows the summary information for the Club.

4 Area 2 - Shows the "Tabs" to access other data related to the Club

Area 3 - Show "Buttons" that perform actions. The actions availabe are based on the Officer Title's assigned to you.