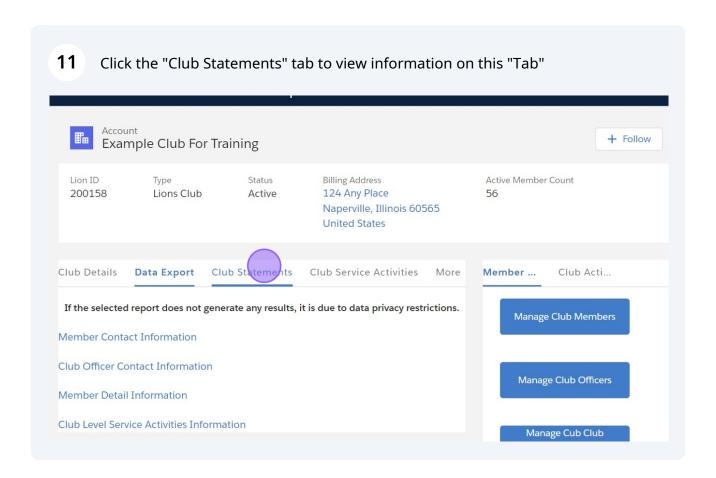

The "Data Export" tab will show the type of data available to export (download). 10 The available options will change based on your Officer Titles. + Follow **Example Club For Training** Status Billing Address **Active Member Count** 124 Any Place 200158 Lions Club Active 56 Naperville, Illinois 60565 **United States** Club Details Club Statements Club Service Activities Member ... Club Acti... If the selected report does not generate any results, it is due to data privacy restrictions. Manage Club Members Member Contact Information Club Officer Contact Information Manage Club Officers Member Detail Information Club Level Service Activities Information Manage Cub Club