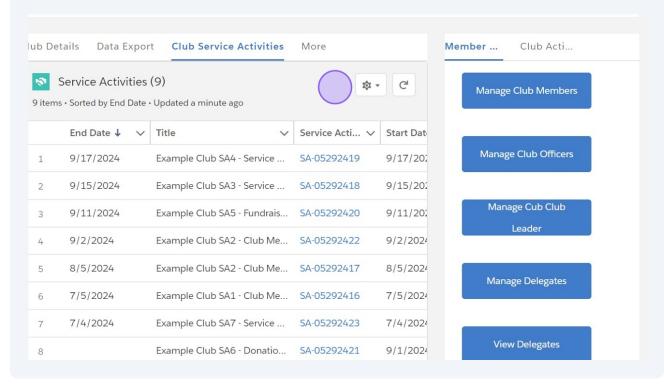

The selected monthly statement will open in a pop-up window. When done scroll down to select "Close".

16 Click "Club Service Activities" tab to view information on this "Tab".

The "Club Service Activities" tab shows a list of Club service activities. Click on a column header to sort the list by that field. Clicking the column a second time will reverse the sort order.