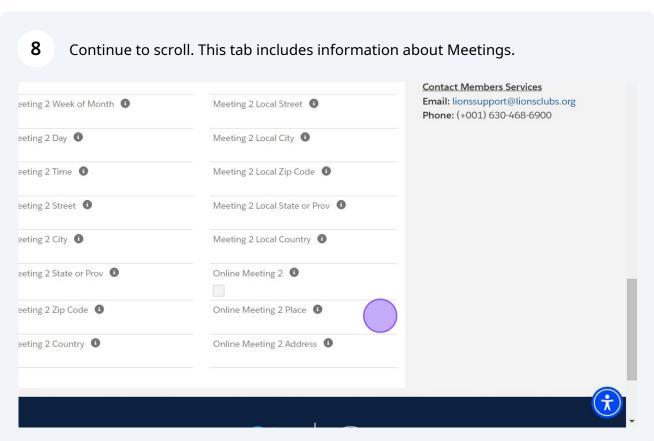

The selected monthly statement will open in a pop-up window. When done scroll down to select "Close".

16 Click "Club Service Activities" tab to view information on this "Tab".

The "Club Service Activities" tab shows a list of Club service activities. Click on a column header to sort the list by that field. Clicking the column a second time will reverse the sort order.