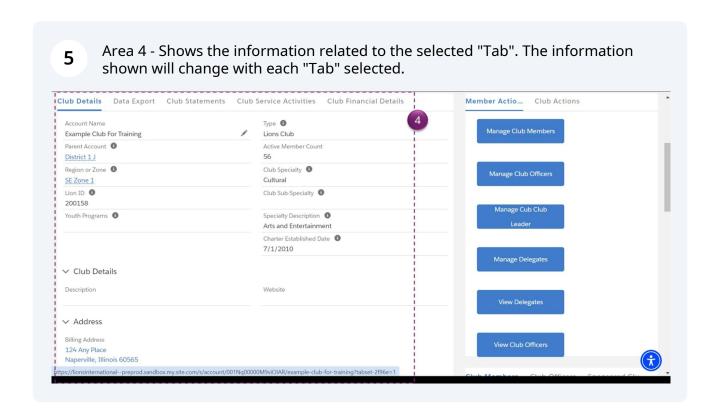

## **Page Structure**

**3** Area 1 - Shows the summary information for the Club.

4 Area 2 - Shows the "Tabs" to access other data related to the Club

Area 3 - Show "Buttons" that perform actions. The actions availabe are based on the Officer Title's assigned to you.