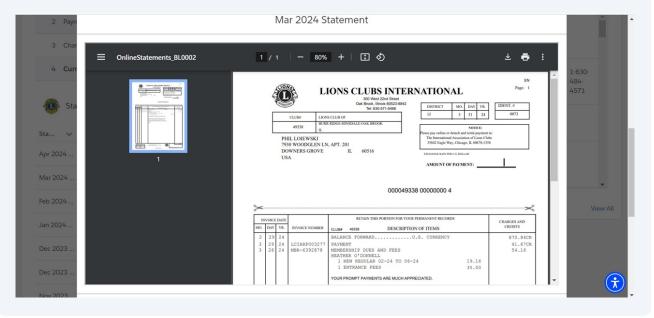

The selected monthly statement will open in a pop-up window. When done scroll down to select "Close".

16 Click "Club Service Activities" tab to view information on this "Tab".

The "Club Service Activities" tab shows a list of Club service activities. Click on a column header to sort the list by that field. Clicking the column a second time will reverse the sort order.