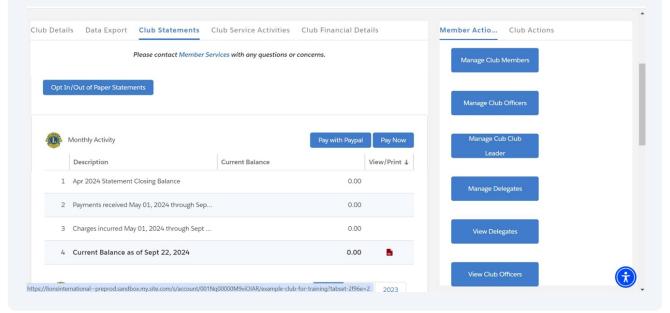

Scroll to see the summary balances. The payment options will only show for the Club Treasurer.

Continue to scroll to see monthly statements. Current, last year and prior to last year statements can be viewed. To view a statement, click the icon under "View Statements" to view the information.