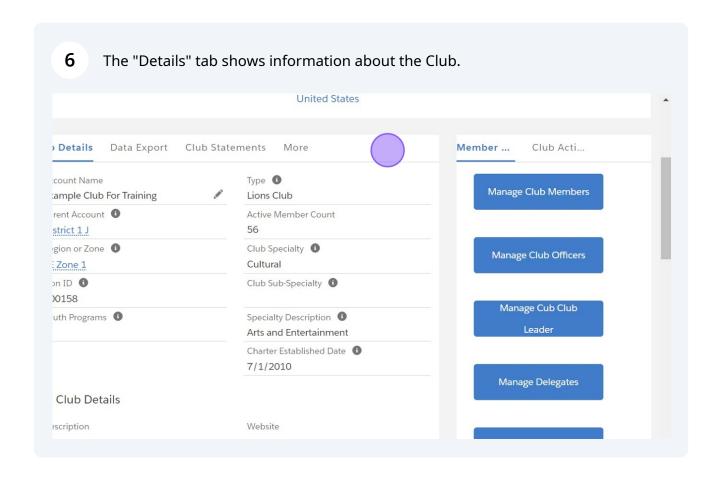

## **Page Structure**

**3** Area 1 - Shows the summary information for the Club.

4 Area 2 - Shows the "Tabs" to access other data related to the Club

Area 3 - Show "Buttons" that perform actions. The actions availabe are based on the Officer Title's assigned to you.

## **Explore Tabs**

9 Click the "Data Export" tab to view information on this "Tab". Membership v Service ~ Home Learn More v + Follow **Example Club For Training** Billing Address Active Member Count Туре 200158 Lions Club Active 124 Any Place Naperville, Illinois 60565 **United States** Data Expo **Club Details** Club Statements Club Service Activities Member ... Club Acti... More Account Name Type 🚯 Manage Club Members **Example Club For Training** Lions Club Parent Account 1 Active Member Count District 1 J 56 Region or Zone (1) Club Specialty 1 Manage Club Officers SE Zone 1 Cultural Lion ID 1 Club Sub-Specialty 1 200158