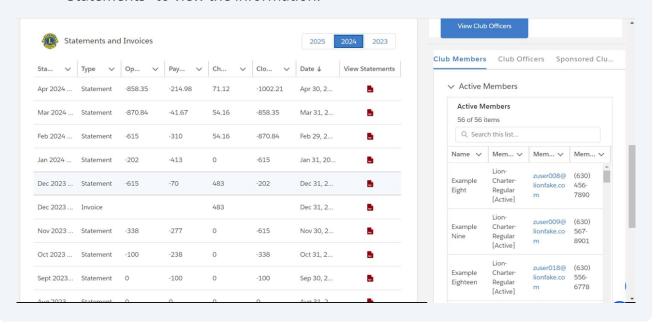

Scroll to see the summary balances. The payment options will only show for the Club Treasurer.

Continue to scroll to see monthly statements. Current, last year and prior to last year statements can be viewed. To view a statement, click the icon under "View Statements" to view the information.