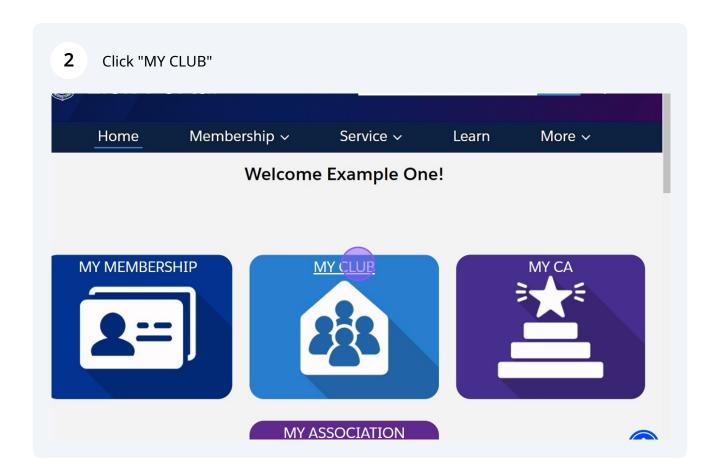

- i Tip! This guide will introduce you to the structure of the "My Club" landing page.
- 1 Sign into the Lion Portal <u>lionportal.org</u>