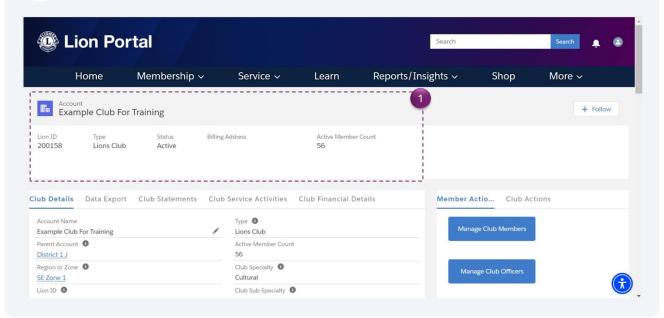

## **Page Structure**

**3** Area 1 - Shows the summary information for the Club.

4 Area 2 - Shows the "Tabs" to access other data related to the Club

Area 3 - Show "Buttons" that perform actions. The actions availabe are based on the Officer Title's assigned to you.