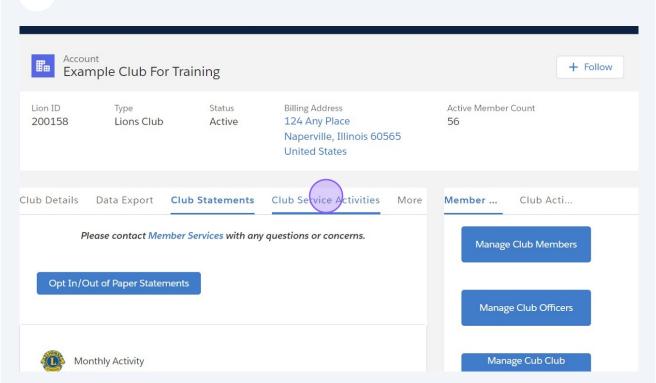

The selected monthly statement will open in a pop-up window. When done scroll down to select "Close".

16 Click "Club Service Activities" tab to view information on this "Tab".

The "Club Service Activities" tab shows a list of Club service activities. Click on a column header to sort the list by that field. Clicking the column a second time will reverse the sort order.