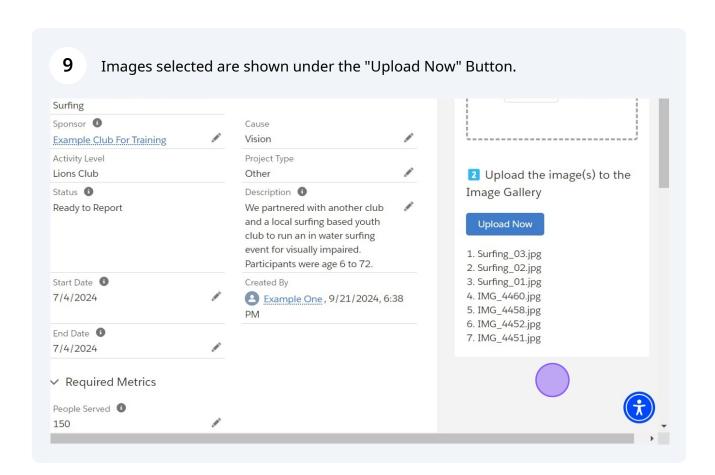

## **NEW FEATURE!**

Multiple images can be selected and up loaded when you have chosen the images.

This is a 2 step process:

- 1. Select the images
- 2. Upload the images

Select the image(s). Use ctl + click to select multiple images. 8 Click "Open" to return to the upload page <u>~</u> - \* 2 0 9 9 a A Line → VB\_Proje △ VB\_Proje ○ VB\_Proje SurfingE Surfing\_ Surfing\_ Reading ctGO\_SF ctGO\_SF ctGO\_SF hPlant gyWorld mail\_05 04 03 ont stro Plant Book Lion Present TYLE Surfing\_ ☑ IMG\_446 ☑ IMG\_446 ✓ IMG\_445 **⊘** IMG\_445 ☑ IMG\_445 02 01 5 0 2 JPEG Image \_4452" "Surfing\_04" "Surfing\_03" Cancel Open 6:47 PM 9/21/2024