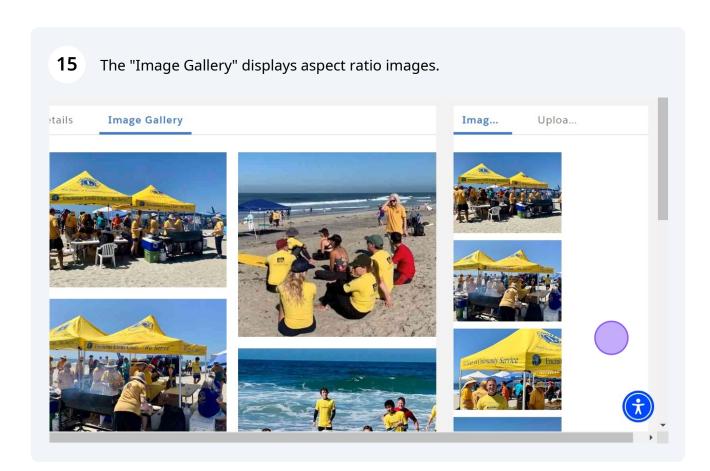

te Service Activity images.
- 1 Sign in to the Lion Portal. <u>lionportal.org</u>











## **NEW FEATURE!**

Multiple images can be selected and up loaded when you have chosen the images.

This is a 2 step process:

- 1. Select the images
- 2. Upload the images





Select the image(s). Use ctl + click to select multiple images. 8 Click "Open" to return to the upload page <u>~</u> - \* 2 0 9 9 a A Line → VB\_Proje △ VB\_Proje ○ VB\_Proje SurfingE Surfing\_ Surfing\_ Reading ctGO\_SF ctGO\_SF ctGO\_SF hPlant gyWorld mail\_05 04 03 ont stro Plant Book Lion Present TYLE Surfing\_ ☑ IMG\_446 ☑ IMG\_446 ✓ IMG\_445 **⊘** IMG\_445 ☑ IMG\_445 02 01 5 0 2 JPEG Image \_4452" "Surfing\_04" "Surfing\_03" Cancel Open 6:47 PM 9/21/2024



Alert! Each selected image must be under 3Meg.















Click an image to open the carousel full view of each image. Use the forward and backward arrows to move through the images.





17 Click the "Download" icon to download the image to your device.



18 Click the "Close" icon to exit the carousel view.



To delete an image, hover over the image and click the "Trashcan" icon. A "Delete Image" confirmation message will appear. Click "OK" to delete or "Cancel" to exit without deleting.