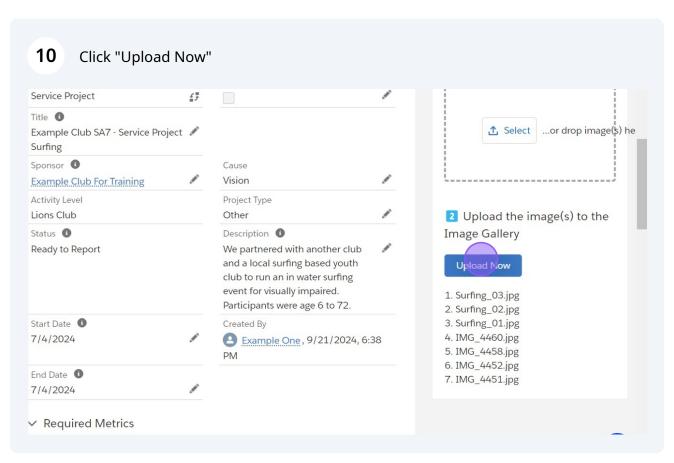

## **NEW FEATURE!**

Multiple images can be selected and up loaded when you have chosen the images.

This is a 2 step process:

- 1. Select the images
- 2. Upload the images

Select the image(s). Use ctl + click to select multiple images. 8 Click "Open" to return to the upload page <u>~</u> - \* 2 0 9 9 a A Line → VB\_Proje △ VB\_Proje ○ VB\_Proje SurfingE Surfing\_ Surfing\_ Reading ctGO\_SF ctGO\_SF ctGO\_SF hPlant gyWorld mail\_05 04 03 ont stro Plant Book Lion Present TYLE Surfing\_ ☑ IMG\_446 ☑ IMG\_446 ✓ IMG\_445 **⊘** IMG\_445 ☑ IMG\_445 02 01 5 0 2 JPEG Image \_4452" "Surfing\_04" "Surfing\_03" Cancel Open 6:47 PM 9/21/2024