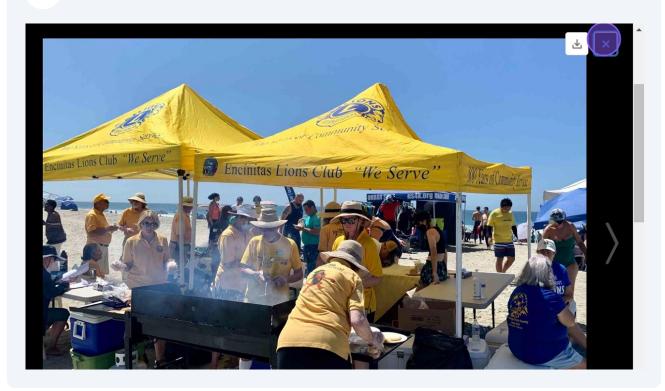

Alert! Each selected image must be under 3Meg.

Click an image to open the carousel full view of each image. Use the forward and backward arrows to move through the images.

17 Click the "Download" icon to download the image to your device.

18 Click the "Close" icon to exit the carousel view.

To delete an image, hover over the image and click the "Trashcan" icon. A "Delete Image" confirmation message will appear. Click "OK" to delete or "Cancel" to exit without deleting.