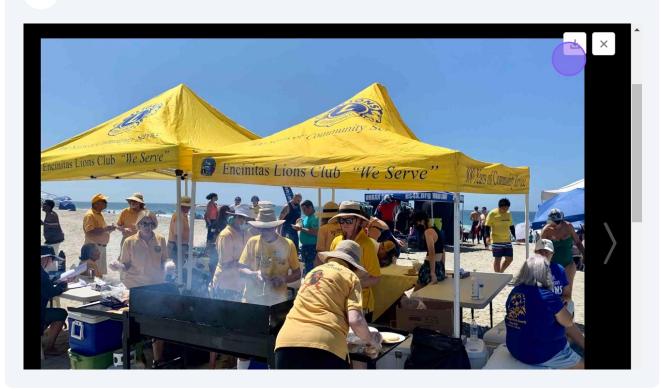

Alert! Each selected image must be under 3Meg.

Click an image to open the carousel full view of each image. Use the forward and backward arrows to move through the images.

17 Click the "Download" icon to download the image to your device.

18 Click the "Close" icon to exit the carousel view.

To delete an image, hover over the image and click the "Trashcan" icon. A "Delete Image" confirmation message will appear. Click "OK" to delete or "Cancel" to exit without deleting.