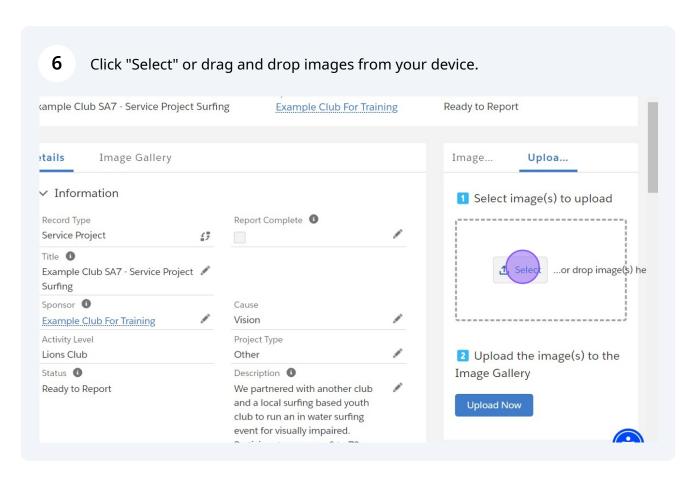

## **NEW FEATURE!**

Multiple images can be selected and up loaded when you have chosen the images.

This is a 2 step process:

- 1. Select the images
- 2. Upload the images

Select the image(s). Use ctl + click to select multiple images. 8 Click "Open" to return to the upload page <u>~</u> - \* 2 0 9 9 a A Line → VB\_Proje △ VB\_Proje ○ VB\_Proje SurfingE Surfing\_ Surfing\_ Reading ctGO\_SF ctGO\_SF ctGO\_SF hPlant gyWorld mail\_05 04 03 ont stro Plant Book Lion Present TYLE Surfing\_ ☑ IMG\_446 ☑ IMG\_446 ✓ IMG\_445 **⊘** IMG\_445 ☑ IMG\_445 02 01 5 0 2 JPEG Image \_4452" "Surfing\_04" "Surfing\_03" Cancel Open 6:47 PM 9/21/2024