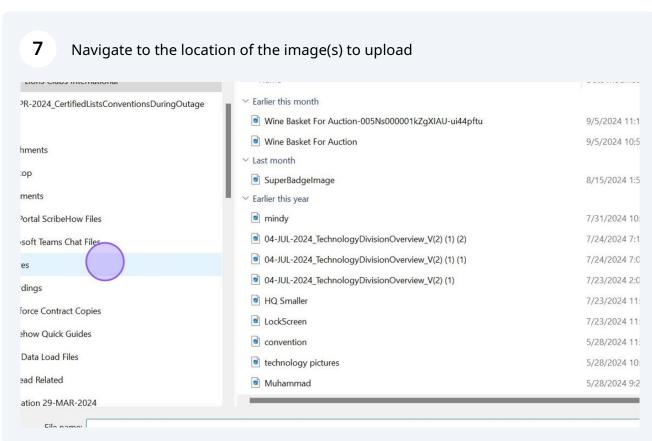

## **NEW FEATURE!**

Multiple images can be selected and up loaded when you have chosen the images.

This is a 2 step process:

- 1. Select the images
- 2. Upload the images

Select the image(s). Use ctl + click to select multiple images. 8 Click "Open" to return to the upload page <u>~</u> - \* 2 0 9 9 a A Line → VB\_Proje △ VB\_Proje ○ VB\_Proje SurfingE Surfing\_ Surfing\_ Reading ctGO\_SF ctGO\_SF ctGO\_SF hPlant gyWorld mail\_05 04 03 ont stro Plant Book Lion Present TYLE Surfing\_ ☑ IMG\_446 ☑ IMG\_446 ✓ IMG\_445 **⊘** IMG\_445 ☑ IMG\_445 02 01 5 0 2 JPEG Image \_4452" "Surfing\_04" "Surfing\_03" Cancel Open 6:47 PM 9/21/2024