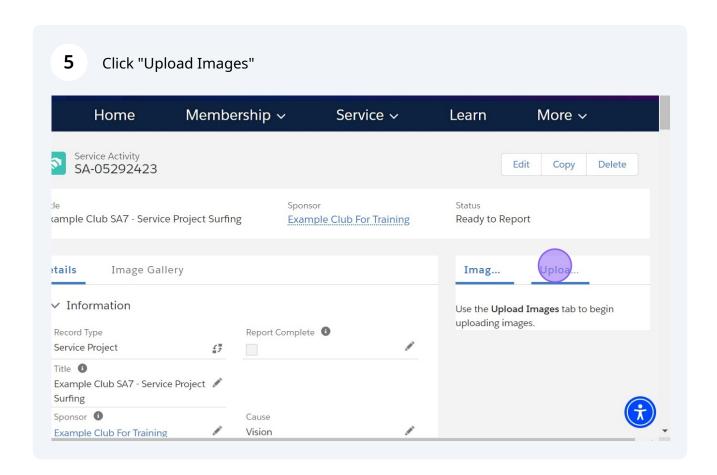

## **NEW FEATURE!**

Multiple images can be selected and up loaded when you have chosen the images.

This is a 2 step process:

- 1. Select the images
- 2. Upload the images

Select the image(s). Use ctl + click to select multiple images. 8 Click "Open" to return to the upload page <u>~</u> - \* 2 0 9 9 a A Line → VB\_Proje △ VB\_Proje ○ VB\_Proje SurfingE Surfing\_ Surfing\_ Reading ctGO\_SF ctGO\_SF ctGO\_SF hPlant gyWorld mail\_05 04 03 ont stro Plant Book Lion Present TYLE Surfing\_ ☑ IMG\_446 ☑ IMG\_446 ✓ IMG\_445 **⊘** IMG\_445 ☑ IMG\_445 02 01 5 0 2 JPEG Image \_4452" "Surfing\_04" "Surfing\_03" Cancel Open 6:47 PM 9/21/2024