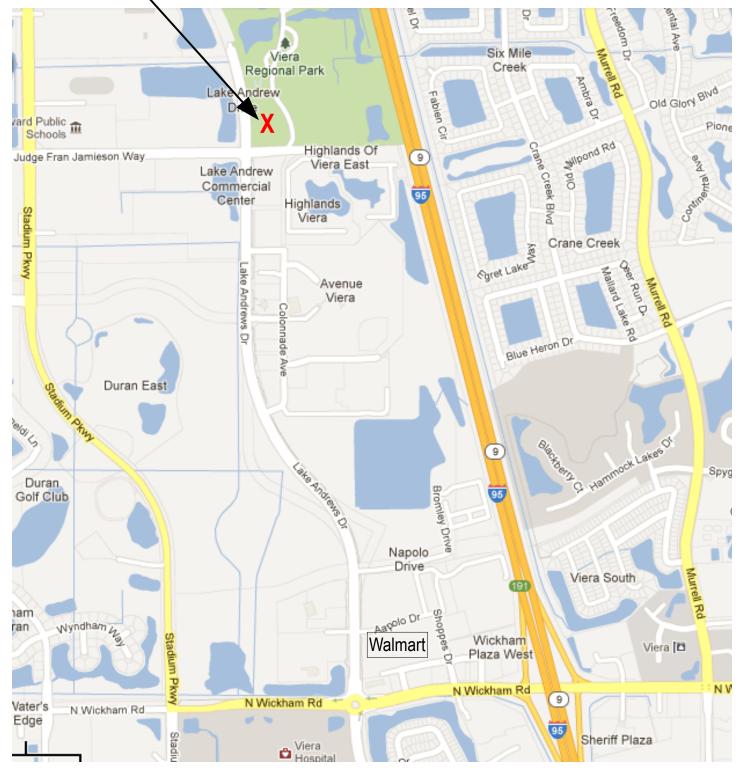

## Viera Regional Park, 2300 Judge Fran Jamieson Way, Viera, FL 32940 JUST NORTH OF THE AVENUES OF VIERA SHOPPING CENTER

**From I-95:** Exit #191, Turn **West** onto Wickham Road, Go 0.4 mi; Just past Walmart, Turn **Right** onto Lake Andrews Drive, Go 1.4 mi; Past the Avenues Shopping area, Turn **Right** onto Judge Fran Jamieson Way. Make the first **Left** and the GYM is in the Community Center (on the left).