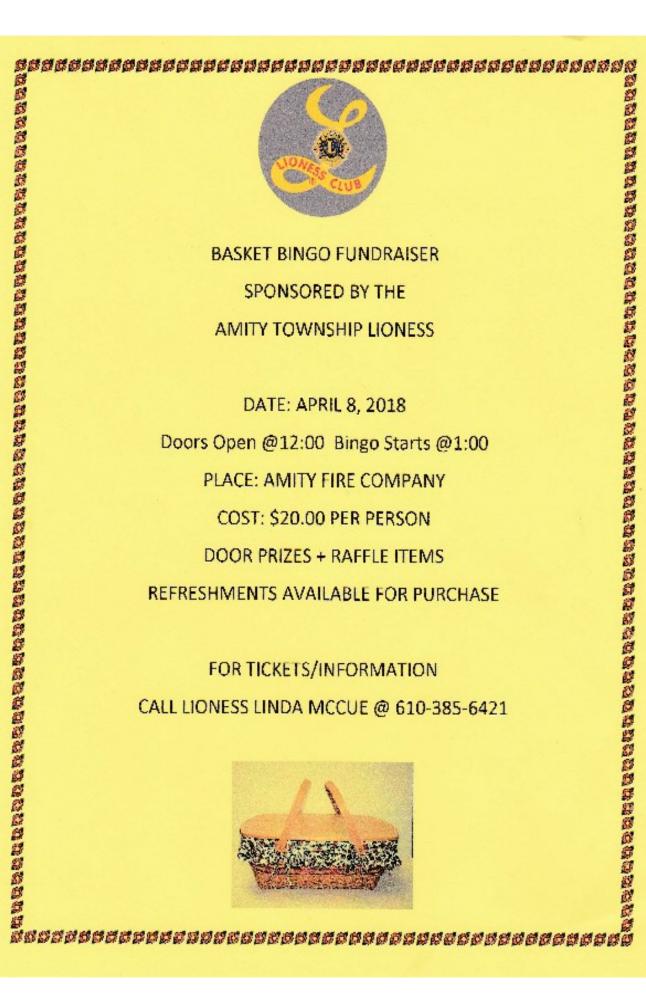

#### **Amity Township Lioness Night At Friendly's Restaurant**

# Tuesday April 24 at Friendly's, Rt 100 & Shoemaker Road, Pottstown 4:00pm to 9:00pm

Bring your friends and your family for dinner, a snack or a treat – eat in or take out

The Lioness will receive 10% of all sales during this time period to be used to help those in need in the local area.