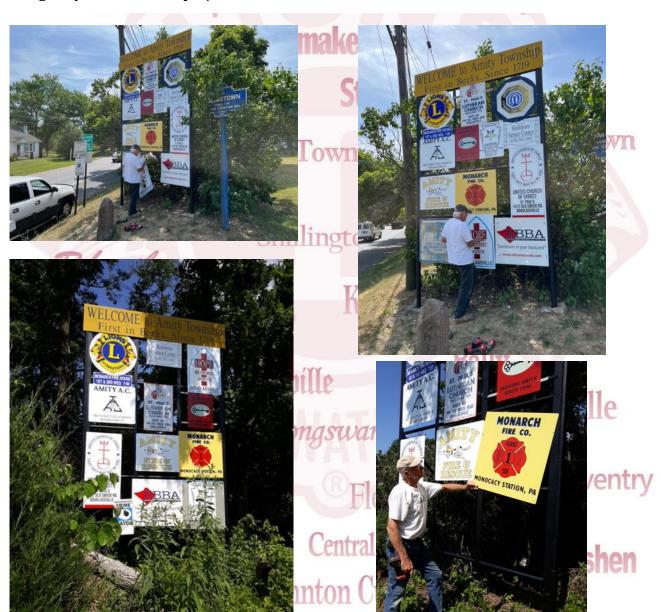

#### EAGLE GLENMOORE

The Amity Township Lions Club recently completed the refurbishing of the two entrance sign boards to the township. Both the east end (Amity Township) and west end (Baumstown) sign boards were done. The old weather-beaten signs were removed, the mounting structure prepped and repainted, and fresh new signs installed. Lions Charlie Snyder, Randy VanFleet, Lester Brown and Brian Welch were the Lions responsible for this highway beautification project!