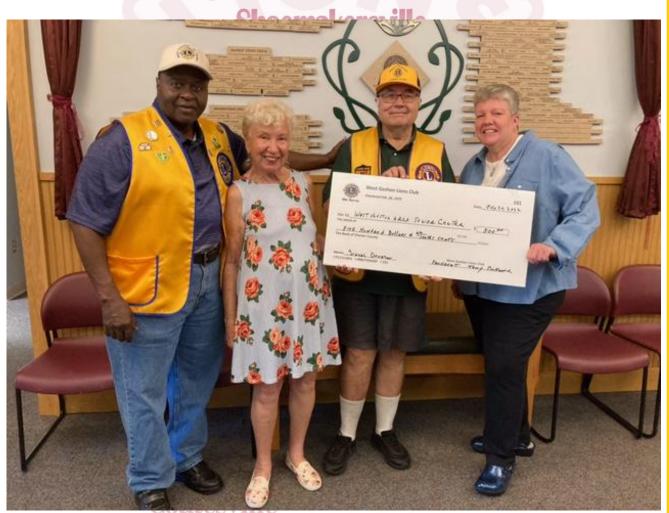

# WEST GOSHEN

EAGLE GLENMOORE

**Spring Township** 

West Goshen Lions Club presented to Kathy Sullivan Director West Chester Area Senior Center a \$500 check. Pictured are Lions President LeRoy Goldsmith, Toby Price Gelman, Anthony Simkovich & Kathy Sullivan