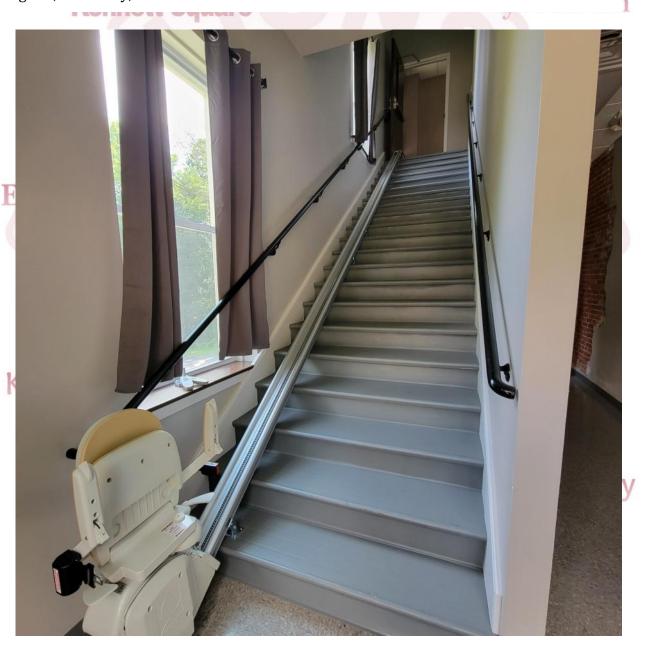

# NOHNTON-CUMRU

EAGLE GLENMOORE Spring Township

The Mohnton-Cumru Lions funded the purchase and installation of a chairlift for the community meeting room on the second floor of the Mohnton Fire Company. The Lions meet there and the room is also used for community events such as wedding receptions, parties, etc. We see it as a much needed addition to a popular community center. Lion John Gingrich, Secretary, Mohnton-Cumru Lions.