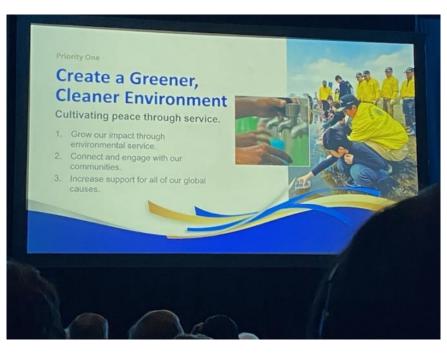

# **A Message from District Governor Michael Hepner**

Fellow Lions,

I am looking forward to serving you this year as District Governor as we strive to achieve International President Dr. Patty Hill's theme for the year, 'Changing the World'. In doing this, we have four priorities to work for this coming year.