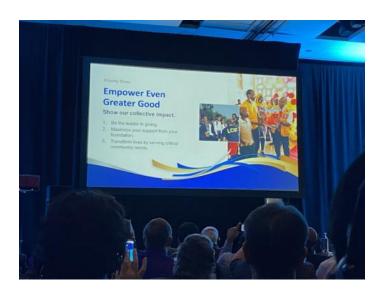

# **A Message from District Governor Michael Hepner**

Fellow Lions,

I am looking forward to serving you this year as District Governor as we strive to achieve International President Dr. Patty Hill's theme for the year, 'Changing the World'. In doing this, we have four priorities to work for this coming year.