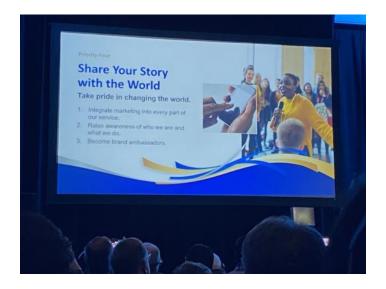

# **A Message from District Governor Michael Hepner**

Fellow Lions,

I am looking forward to serving you this year as District Governor as we strive to achieve International President Dr. Patty Hill's theme for the year, 'Changing the World'. In doing this, we have four priorities to work for this coming year.