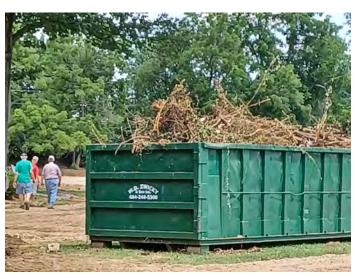

# A Message from District Governor Michael Hepner

District Governor's Report August / September 2023

Greetings fellow Lions.

I would like to report that the \$10,000 Grant was approved in August and the funds are/will be dispersed to affected households from the flooding in Northern Berks County. Thanks again everyone and to District 14-J in supplying Disaster Relief Kits.