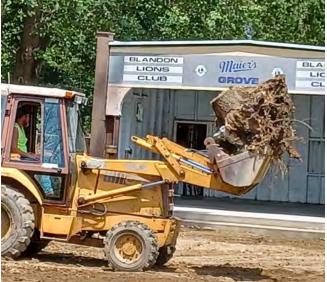

# A Message from District Governor Michael Hepner

District Governor's Report August / September 2023

Greetings fellow Lions.

I would like to report that the \$10,000 Grant was approved in August and the funds are/will be dispersed to affected households from the flooding in Northern Berks County. Thanks again everyone and to District 14-J in supplying Disaster Relief Kits.