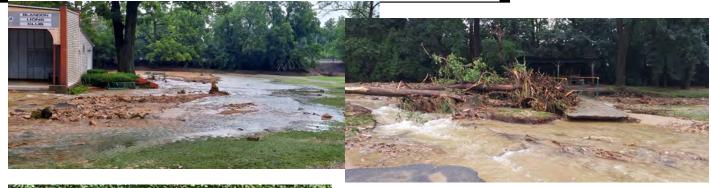

# A Message from District Governor Michael Hepner

District Governor's Report August / September 2023

Greetings fellow Lions.

I would like to report that the \$10,000 Grant was approved in August and the funds are/will be dispersed to affected households from the flooding in Northern Berks County. Thanks again everyone and to District 14-J in supplying Disaster Relief Kits.