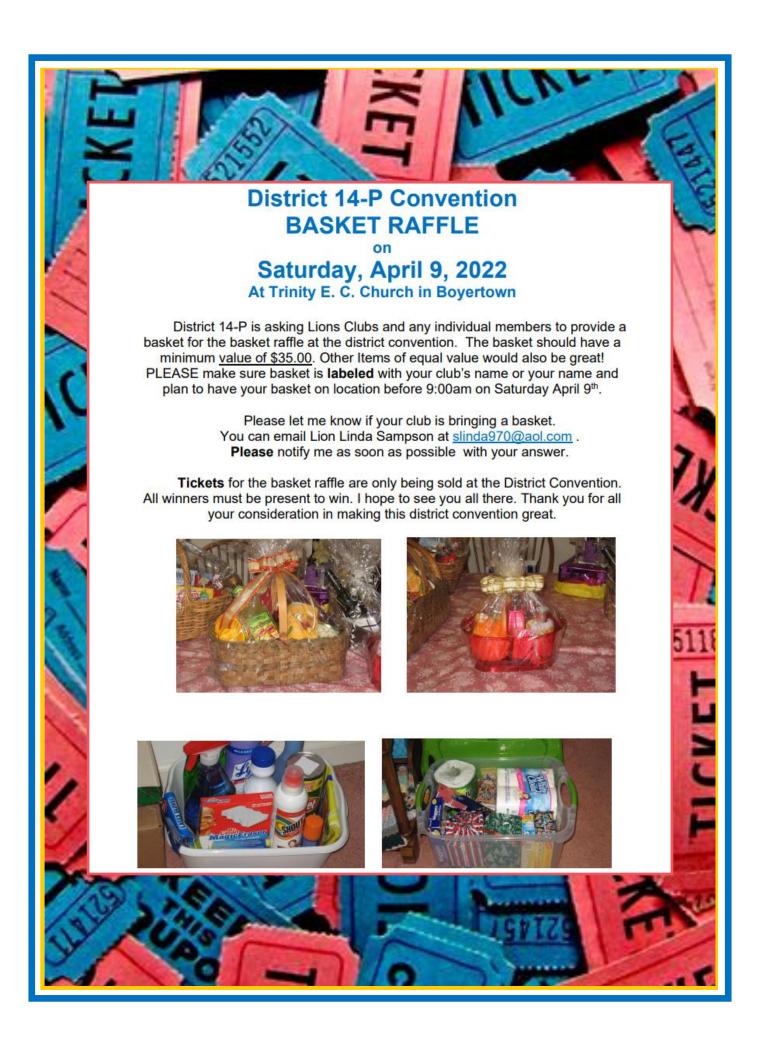

Club Announcement:

Correction on meeting time for the Eagle- Glenmoore Club!

Meetings are 6:00pm at Ludwigs Fire Comany

District 14-P Convention!

Saturday, April 9th, 2022

Registration begins at 8am, Opening Session begins at 8:45am

250 Swinehart Road

Boyertown, Pa 19512

• Election of 14-P 2022-2023 DG •

- Memorial Service for Lions who left us too soon •
- KidSight Trailer •
- Displays •
- Basket Raffle & 50/50 (must be present to win)

#### Dear Fellow Lions,

Well, we are at the point where the Lions year is coming to a close. I am so happy that clubs and different activities are almost back to normal, if there is a normal. With our District convention coming up in April, I really hope to see a lot of Lions come out to support our district. It will be a great day! I am asking if every club could please donate a basket for our convention. If you want to donate one and have no way of getting it to the convention, please let me know and I would be more than happy to come pick it up from you. I would really love to see 100% participation. I am looking forward to visiting more clubs in the next couple of months and hear all the good we are doing for our communities. I want to thank Lion Stephanie for all the hard work she does for us with Lion Eyes, you are very appreciated.