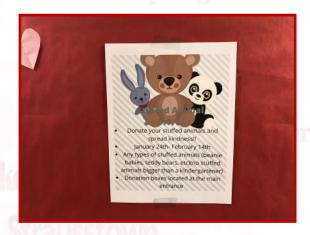

Club Announcement:

Correction on meeting time for the Eagle- Glenmoore Club!

Meetings are 6:00pm at Ludwigs Fire Comany

District 14-P Convention!

Saturday, April 9th, 2022

Registration begins at 8am, Opening Session begins at 8:45am

250 Swinehart Road

Boyertown, Pa 19512

• Election of 14-P 2022-2023 DG •

- Memorial Service for Lions who left us too soon •
- KidSight Trailer •
- Displays •
- Basket Raffle & 50/50 (must be present to win)