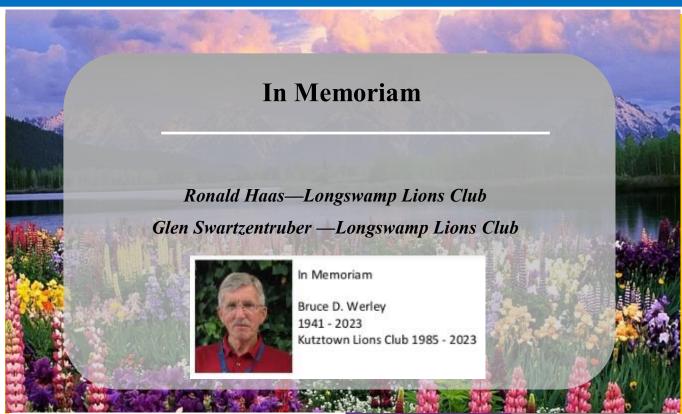

udents helped run the concession stand.
- Muhlympics (Special Olympics)
  - Students are placed with a buddy to help them compete in their events.
- CE Cole Field Day
  - Students were assigned stations and games to facilitate the field day for students.

## TOGETHER WE CAN MUHLENBERG













### TOGETHER WE CAN SHILLINGTON

1/1 2 hours, 11 bags and various debris later, our annual earth day road cleanup is com-







## TOGETHER WE CAN TWIN VALLEY

These awesome young ladies from Twin Valley High School's Leo Club and their advisor, Mrs. Sandra Crook volunteered at the pantry on Wednesday and did an outstanding job! If you recall, it rained Wednesday evening and these students worked in the cold and rain with the rest of the pantry volunteers. Thanks so much for your dedication!







Does your club have an upcoming event that you would like to have featured in Lion Eyes?

Send your flyer or event info by the 26th to Lion Eyes Editor

Michael Hepner at: lioneyes14p@gmail.com