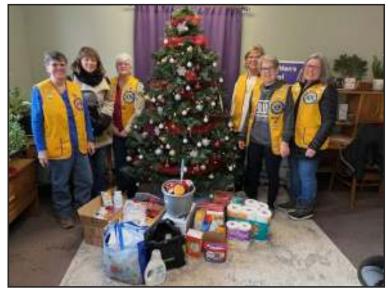

## **5M3 HAPPENINGS**

**Redwood Falls Lions** supported and donated to a local organization in Redwood Falls during the holiday season – WoMen's Rural Advocacy Programs, Inc.

Hadley Lions hosted a pork chop dinner grilled by Murray
County Pork Producers on New Years Eve. Bingo took place after the meal.