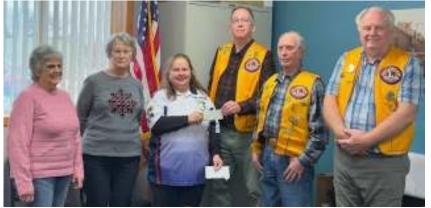

DG Deb visits Wabasso Lions Club.

**Redwood Falls Lions** Peace Poster winners: L-R Anthony Morse, MS Art Teacher, Aiyana Anderson, Selaia Daub, Lions Member Dennie Moore. Not pictured Sylie Kim.

The **Lamberton Lions Club** was the grateful recipient of a \$3000 grant from the T.E.A.M. Sheehan Foundation which will be used for city park improvements! The mission of the T.E.A.M. Sheehan Charitable Foundation is to empower MD5M Lions Clubs to provide greater service by boosting their ability to complete community projects with matching grants. https://teamsheehan foundation/