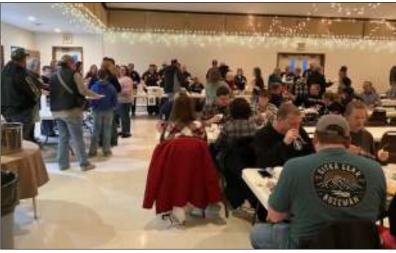

### **5M3 HAPPENINGS**

**Hadley Lions** held the Annual Chili Challenge on Jan. 4 with 8 competitors. Top left: Kitchen workers prepare for the crowd. Lower left: Trophy went to Slayton Fire Dept for 3rd consecutive year. Lower right: Brian Bakke family. Brian was injured in farm accident and is the recipient of proceeds from the chili challenge fundraiser.