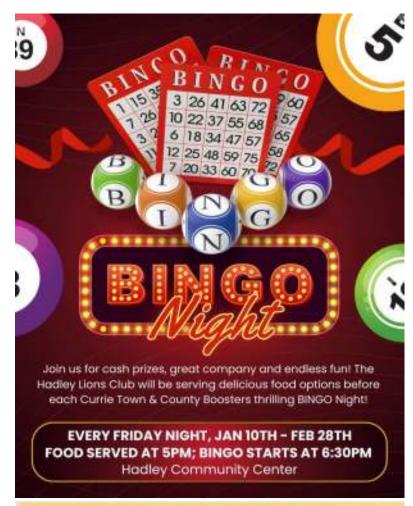

## **5M3 HAPPENINGS**

**Redwood Falls Lions** supported and donated to a local organization in Redwood Falls during the holiday season – WoMen's Rural Advocacy Programs, Inc.

Hadley Lions hosted a pork chop dinner grilled by Murray
County Pork Producers on New Years Eve. Bingo took place after the meal.