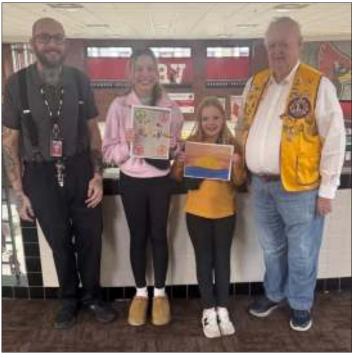

DG Deb visits Wabasso Lions Club.

**Redwood Falls Lions** Peace Poster winners: L-R Anthony Morse, MS Art Teacher, Aiyana Anderson, Selaia Daub, Lions Member Dennie Moore. Not pictured Sylie Kim.

The **Lamberton Lions Club** was the grateful recipient of a \$3000 grant from the T.E.A.M. Sheehan Foundation which will be used for city park improvements! The mission of the T.E.A.M. Sheehan Charitable Foundation is to empower MD5M Lions Clubs to provide greater service by boosting their ability to complete community projects with matching grants. https://teamsheehan foundation/