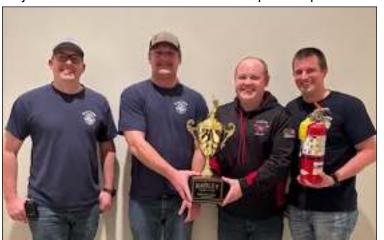

### **5M3 HAPPENINGS**

**Hadley Lions** held the Annual Chili Challenge on Jan. 4 with 8 competitors. Top left: Kitchen workers prepare for the crowd. Lower left: Trophy went to Slayton Fire Dept for 3rd consecutive year. Lower right: Brian Bakke family. Brian was injured in farm accident and is the recipient of proceeds from the chili challenge fundraiser.