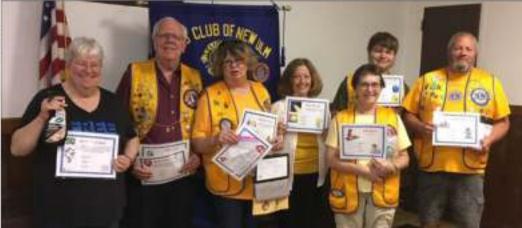

#### From the Global Service Desk

Welcome to summer season that we are having and hope everyone is enjoying the nice weather. Many Lions service projects that are happening in 5M3. Lots of clubs are doing cleaning road ditches, Kidsight screening, summer festivals and many other activities. Looking at the the 5M3 newsletter and seeing what the Lions are doing and lots of activities are happening. Keep up the good work.