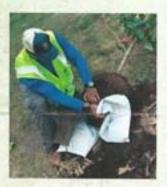

# EARTH & ARBOR DAY CELEBRATION

FRIDAY, APRIL 29, 2022 | 10AM - 2PM NUNEZ PARK, EAST CHICAGO, IN

Please join us in honoring Mr. Richard Morrisroe by planting native trees with SCA at Nunez Park.

WHEN: Friday, April 29th from 10:00 am - 2:00 pm. The planting ceremony will begin at 10 am. Afterward, we will split into groups and plant trees in designated locations throughout the park and neighborhood.

WHERE: Nunez Park, E 136th Street and Elm Street, East Chicago, 46312. Please stop by the check-in table underneath the pop up tent!

WHAT TO BRING: Please wear long pants, closed-toe shoes, face mask, and bring plenty of water to stay hydrated. Due to COVID-19 we will not have shared beverage options. There will be bottled water on hand should you need it, but we promote bringing your own water in a reusable water bottle if possible! Face masks are required to participate.