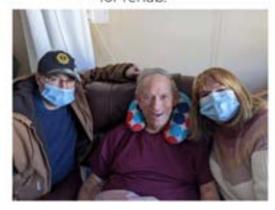

Again, thank you all for all your hard work this year and for everything you do. I hope to see all of you soon.

God Bless and May the Lions be with You!!!
DG Mitchell Semans

District Governor Mitchell Semans and Lion Wendy visited long time Lion John Slusher while he is in the nursing home for rehab.