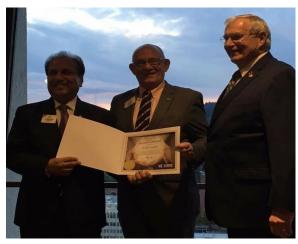

### District 21-B at the USA/Canada Lions Leadership Forum, Portland.

Lions volunteered and some stopped by at the Melvin Jones Lions International Memorial booth.

ID Alan received a certificate from IP Naresh Aggrawal.

ID Alan and Lion Mark making their presentations.

DG Bobbie and Lion Mark received their masters certificates from IP Naresh Aggrawal at the Lions University graduation.