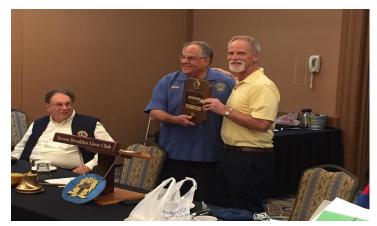

### **District 21-B Leo cops "Leo of the Year Award"**

Lion Eustace of the Skyline Leo Club received on of 35 Leo of the Year Award at the District convention. Congratulations Eustace!!

Lion Joseph Miller of Tucson Breakfast received a Melvin Jones Award for the amazing work he does.