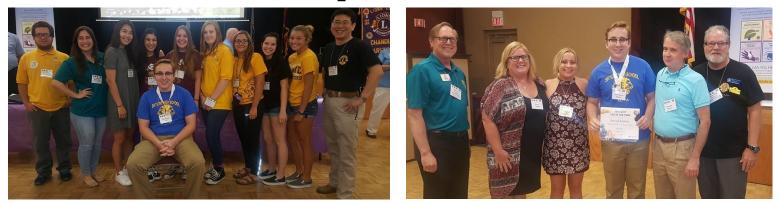

## Nogales Lions Club hosted its first Student of the Month luncheon for the new school year!