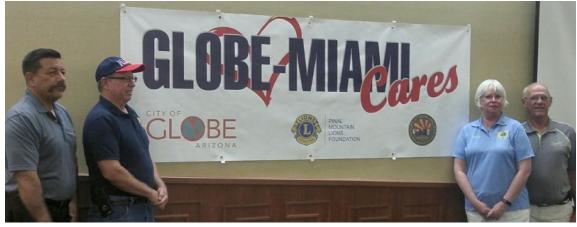

Nogales Lions partnered with Tucson Eye Center and Camp Lowell Surgery Center.

Huachuca Lions was visited by Lions of Cochise Stronghold and GMT Al Hunter.

Gilbert Lions screened 8396 students.

Globe Mayor Gameros, Miami Mayor Dalley and Globe LC are partnering to help people affected by Hurricanes.