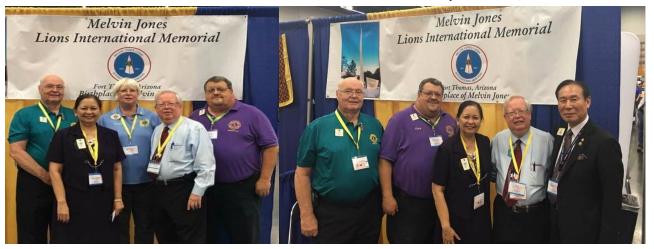

### District 21-B at the USA/Canada Lions Leadership Forum, Portland.

Lions volunteered and some stopped by at the Melvin Jones Lions International Memorial booth.

ID Alan received a certificate from IP Naresh Aggrawal.

ID Alan and Lion Mark making their presentations.

DG Bobbie and Lion Mark received their masters certificates from IP Naresh Aggrawal at the Lions University graduation.