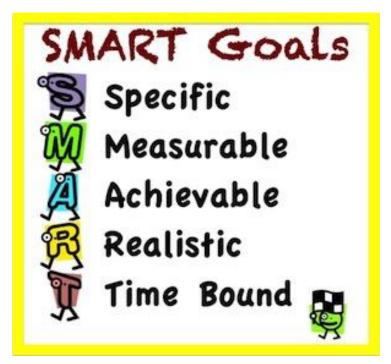

Steps on how to make the World a better place:

Join a Lions Club.
 Stay in Lions Club.
 Get others to join Lions Club.

YOU can make a SMART Goal and have an ACTION Plan using the form on the next page. Remember a SMART goal is Specific, Measurable, Achievable, Realistic, and Time Bound