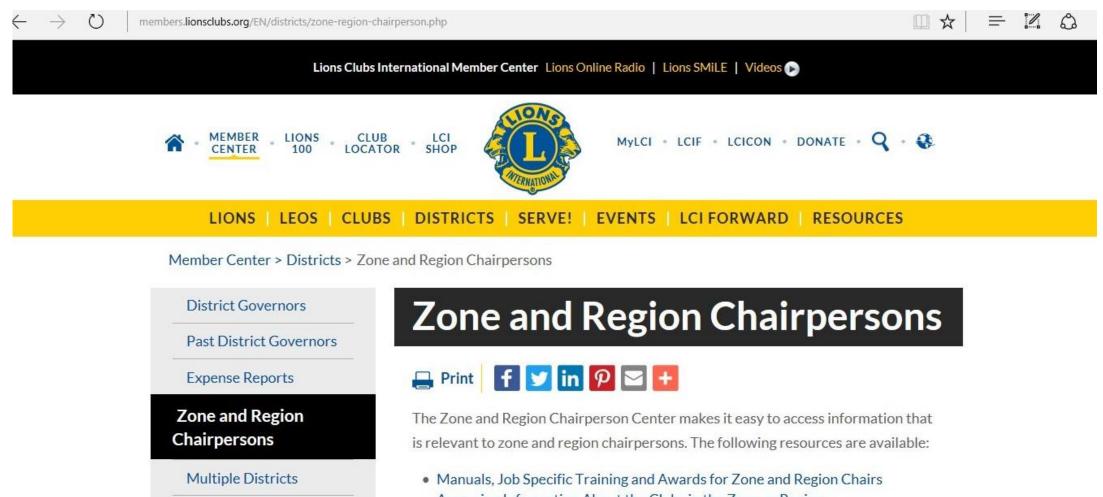

#### Districts

- District Governors
- Past District Governors
- Expense Reports
- Zone and Region Chairpersons

Convention

- Accessing Information About the Clubs in the Zone or Region
- Helpful Tools for Membership Growth and Club Development

#### ANNOUNCING SPECIAL PRESIDENTIAL AWARDS!

Zone and Region Chairpersons have the opportunity to achieve special presidential awards to recognize their role as a key member of the DG Team!