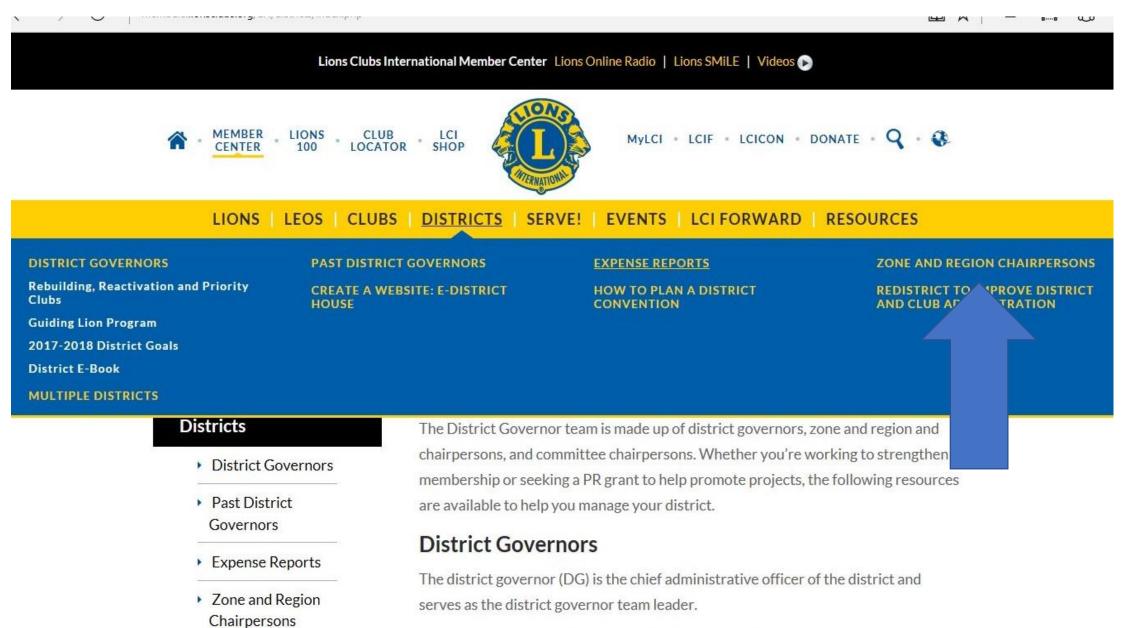

#### Districts

- District Governors
- Past District Governors
- Expense Reports
- Zone and Region Chairpersons

### :ricts

t Governor team is made up of district governors, zone and region and chairpersons, and committee chairpersons. Whether you're working to strengthen membership or seeking a PR grant to help promote projects, the following resources are available to help you manage your district.

#### **District Governors**

The district governor (DG) is the chief administrative officer of the district and serves as the district governor team leader.

Create a Website:

How to Plan a District

e-District House

Convention

- Accessing Information About the Clubs in the Zone or Region
- Helpful Tools for Membership Growth and Club Development