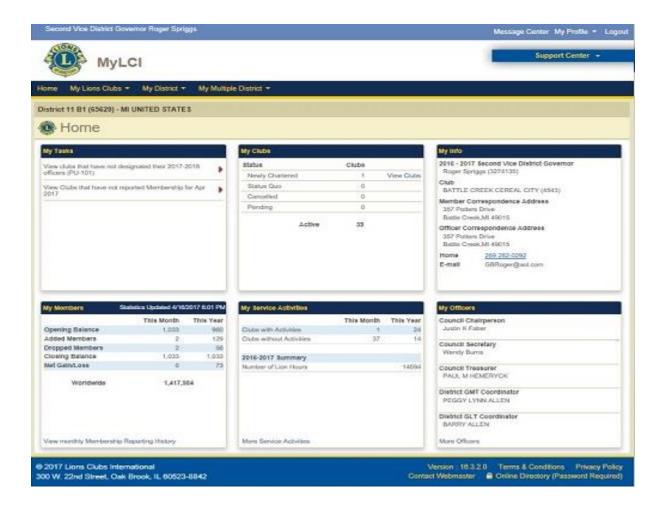

# MyLCI

By signing onto MyLCI you will be able to access information about the clubs in your zone, this will help you prepare for your club visits:-

Club Member Information Club Meeting Information Club Officers Club Service Activities District Officers/Chairpersons Multiple District Officers

Club Level Reports Club Member Data Club Statements Club Membership Cards Club Activity Goals

So, how do you sign on?

# MyLCI Homepage

The homepage content will be tailored to your specific zone clubs, you will not have information on areas outside your direct zone.