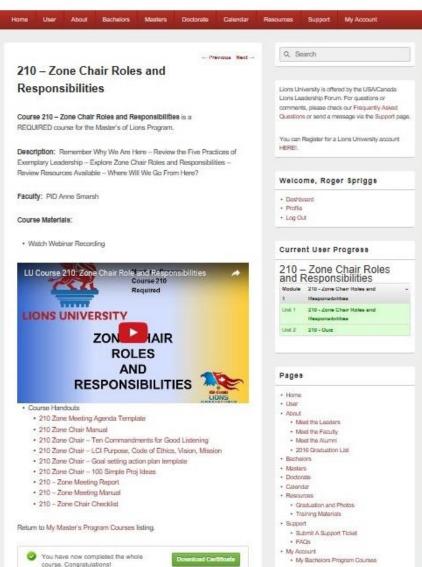

Q Search

Lions University is offered by the USA/Canada Lions Leadership Forum. For questions or comments, please check our Frequently Asked Questions or send a message via the Support page.

You can Register for a Lions University account HERE!.

#### Welcome, Roger Spriggs

Dashboard

Profile
 Log Out

#### Pages

- Home

User
 About

- Meet the Leaders
- Meet the Faculty
- Meet the Alumni
- 2018 Graduation List

Bachelors

- Masters
- Doctorate
- Calendar
- Resources
   Graduation and Photos
- Training Materials
- Support
- Submit A Support Ticket
   FAQs
- FAUS
- My Account
- My Bachelors Program Courses
- My Tickets
- My Masters Program Courses
- My Doctorate Program Courses