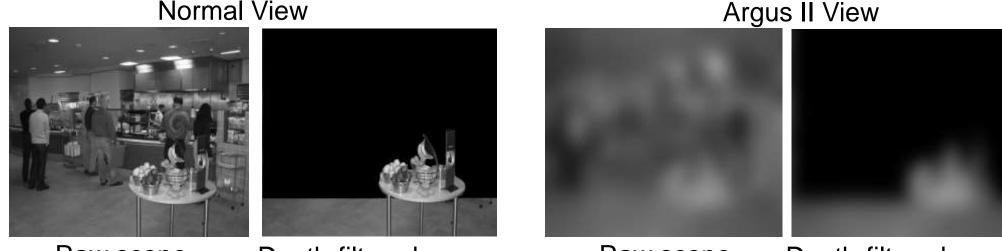

# Depth filtering applications

**Normal View** 

Depth-filtered scene

#### Raw scene

Depth-filtered scene

- In cluttered scenes, eliminate out-of-range information
- Perform depth discrimination using slider
- Obstacle detection while walking