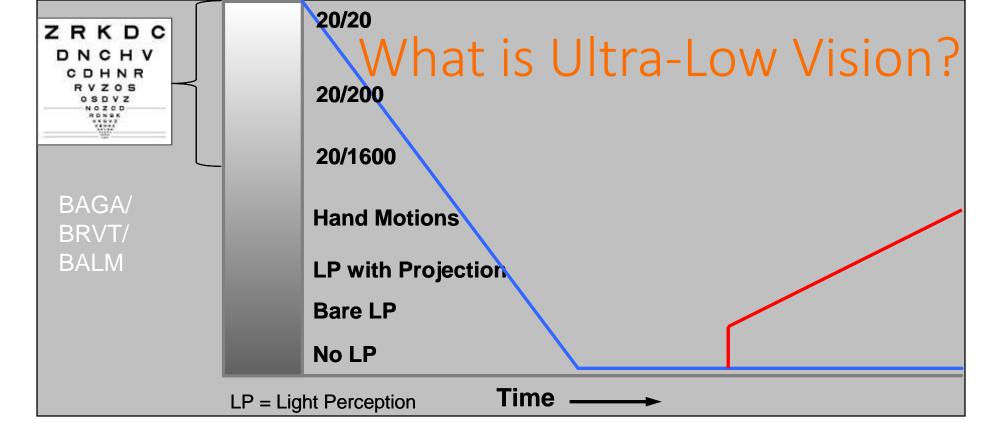

# Ultra-low vision – what to do when even Kristen can't help

The Ultra-Low Vision Lab Moles:Gislin DagnelieKemi AdeyemoChris BradleyArathy KarthaLiancheng YangRoksana Sadeghi

### Ultra-low vision (ULV) described by an end-stage RP patient

"When I could see a little I made sure my door frames were painted a contrasting color to the walls. With enough light, this still helped guide me if I looked up and used one of my crescents of light perception.

"Now I use lamps strategically placed as a guide at night or in dark areas of my home. I use rugs to feel my way around ottomans or coffee tables."

- This quote teaches us three important lessons:
  - ULV may not seem useful to us, but it is vision nonetheless
  - In ULV, blindness skills and remaining vision are complementary
  - Self reported skills, and activities performed under observation, are just as important as vision tests in the lab & clinic

- The late stages of progressive vision loss
- Congenital
- Vision partially restored after functional blindness

### How do we measure ULV?

Three approaches:

- Measure visual function: BALM, BRVT
- Self-report: Standardized questionnaires
- Performance: Standardized activities