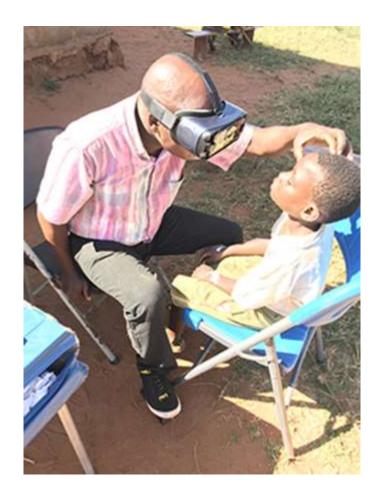

# A new use for head mounted displays for low vision (LVES)

### Advantages of head mounted displays

- Hands free!
- A single person can simultaneously flip eyelids and take pictures using a foot pedal
- More cost effective than hiring two people
- Pictures can be evaluated in virtual reality
- Barcodes automatically identify patients