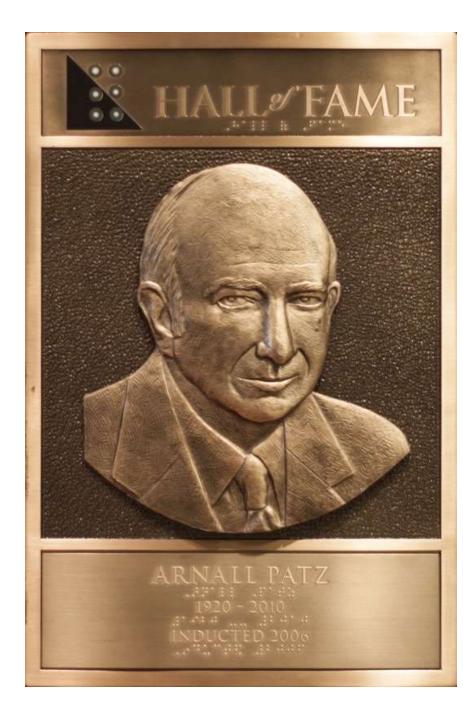

# Dr. Arnall Patz

# American Printing House f/t Blind

"One of the greatest contributions in the history of the American Printing House for the Blind is the work of Dr. Patz in the identification and treatment of the RLF epidemic."

# Hall of Fame for Leaders and Legends of the Blindness Field

- Dr. Richard Hoover
- Dr. Eleanor Faye
- Dr. Arnall Patz
- Dr. Randall Jose

CONGRATULATIONS ARNALL PATZ M.D. PRESERVING SIGHT **RLF/DIABETES** THROUGH SPECIAL TREATMENTS LIONS DISTRICT 22