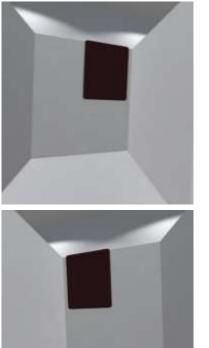

# Depth filtering applications

**Normal View** 

Depth-filtered scene

#### Raw scene

Depth-filtered scene

- In cluttered scenes, eliminate out-of-range information
- Perform depth discrimination using slider
- Obstacle detection while walking