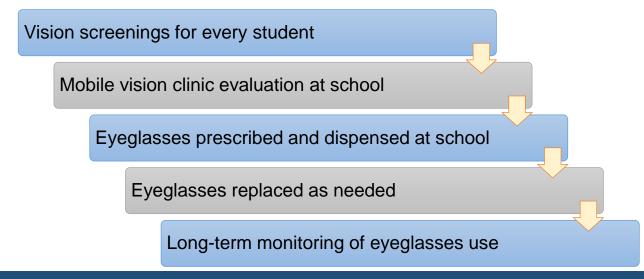

## **V4B Process**

- Launched in Fall 2016
- 152 schools serving all Baltimore City Public School students in preK 8<sup>th</sup> grade

## **Vision Screenings**

- Performed by BCHD vision screening teams
- Screening components:
  - Distance visual acuity
  - Stereo E test
  - Cover test
  - Spot photoscreener
- A vision screening failure is defined as not passing ≥ 1 element of the assessment.

## **Eye Exams**

- Conducted by Vision To Learn optometrists
- Vision testing includes:
  - Distance visual acuity
  - Cover testing
  - Auto-refraction
  - Manifest refraction
  - Near acuity (based on symptoms)
- Slit lamp or penlight assessment of external/anterior segment
- Non-dilated fundus exam (optic nerve and macula) with direct or indirect ophthalmoscopy

#### "THIS IS AN AWESOME PROGRAM-OUR KIDS NEED GLASSES!" - SCHOOL SECRETARY

"My glasses have been broken for 3 years. I am so excited I don't have to wear small, broken glasses anymore?" - 5th grade student