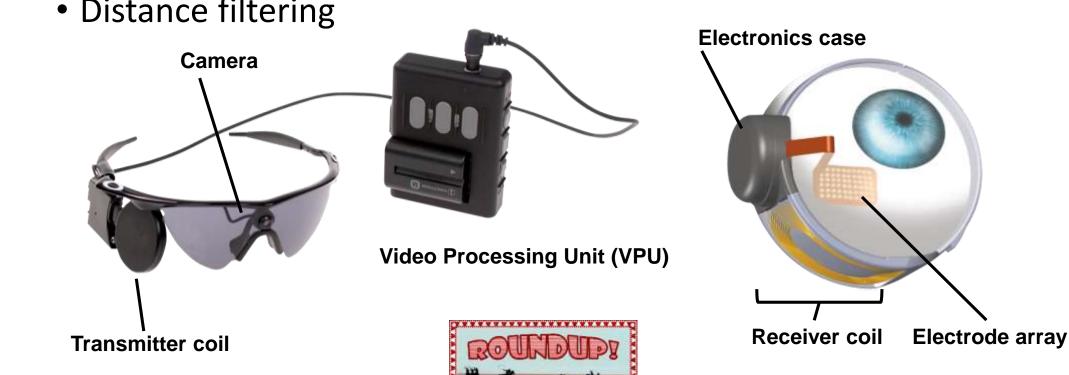

# What other ways do we have to improve ULV?

- Making ULV useful requires simplification
- Examples in the case of Argus II:
  - Thermal imaging
  - Distance filtering

### Argus glasses with thermal+distance cameras