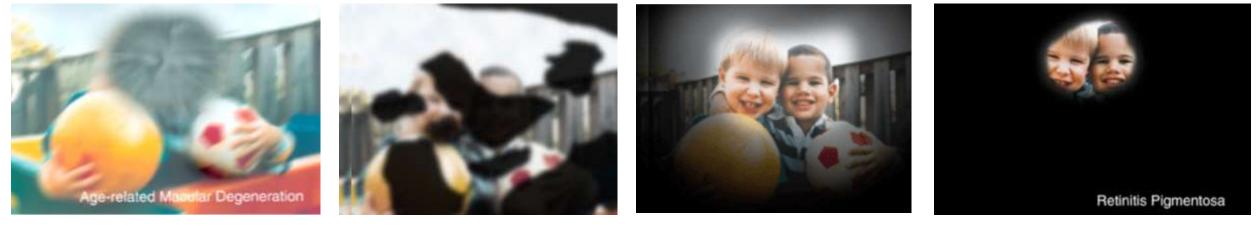

# If you have "ordinary" low vision.....

normal vision

age-related macular degeneration diabetic retinopathy

glaucoma

retinitis pigmentosa\_\_\_