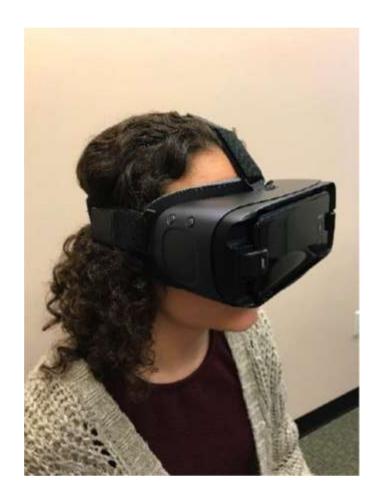

# A new use for head mounted displays for low vision (LVES)

### Advantages of head mounted displays

- Hands free!
- A single person can simultaneously flip eyelids and take pictures using a foot pedal
- More cost effective than hiring two people
- Pictures can be evaluated in virtual reality
- Barcodes automatically identify patients