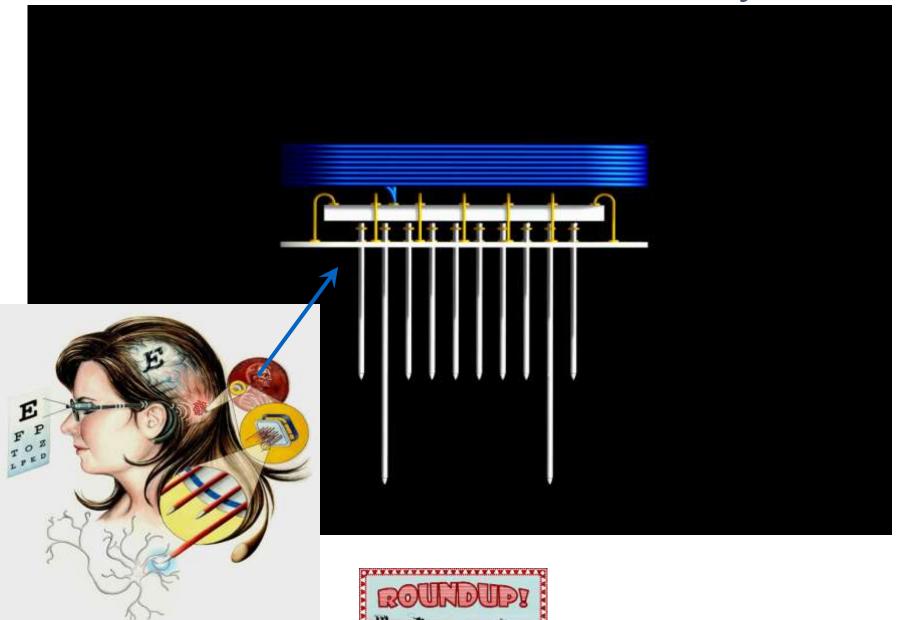

# What other ways do we have to improve ULV?

- Making ULV useful requires simplification
- Examples in the case of Argus II:
  - Thermal imaging
  - Distance filtering

### Argus glasses with thermal+distance cameras

# Thermal imaging intro

- Thermal sensors capture  $8 14 \mu m$  band (heat)
- Complement visible image (0.4 0.75 μm band)

#### Visible image

### Thermal image

# Depth filtering applications

**Normal View** 

Depth-filtered scene

#### Raw scene

Depth-filtered scene

- In cluttered scenes, eliminate out-of-range information
- Perform depth discrimination using slider
- Obstacle detection while walking