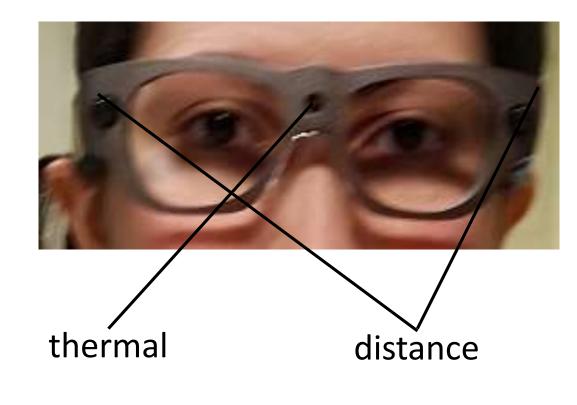

# What other ways do we have to improve ULV?

- Making ULV useful requires simplification
- Examples in the case of Argus II:
  - Thermal imaging
  - Distance filtering

### Argus glasses with thermal+distance cameras