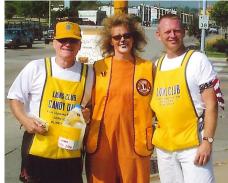

Candy Day is just around the corner and will be held on **Friday, October 14**<sup>th</sup> **and Saturday, October 15**<sup>th</sup>. I look forward to meeting and visiting with each of you at your Candy Day Jamborees. All the jamborees have been scheduled. Please speak with your district trustees to get your date and location. This year we are going back to the winter green flavored candy roll. There are 576 rolls in a case and the cost of a case is \$95.00. If you need more information on Candy Day or need to order supplies, please contact Dianne Ortega at the Foundation office at 815-756-5633, ext. 250.

Candy Day Jamborees will be starting soon and we hope you will attend and be excited about the opportunity we have to raise money for our clubs and our Foundation. I want to give you an example of what can be accomplished. A club in District 1-F was planning on participating in Tootsie POP Day and didn't have the opportunity until the weekend of 7-22-16 thru 7-24-16. As you are all aware that was 3 days of 90+ degrees and very humid. One member (maybe crazy or very devoted) spent 24 hours in front of the Jewel and collected \$1800.00, I am not suggesting that anyone do this, but this is an example of what can be accomplished where there is a desire. The same end can be accomplished by a group of Lions working together.