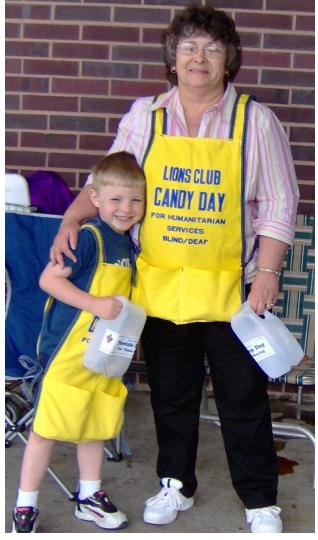

Candy Day is just around the corner and will be held on **Friday, October 14**<sup>th</sup> **and Saturday, October 15**<sup>th</sup>. I look forward to meeting and visiting with each of you at your Candy Day Jamborees. All the jamborees have been scheduled. Please speak with your district trustees to get your date and location. This year we are going back to the winter green flavored candy roll. There are 576 rolls in a case and the cost of a case is \$95.00. If you need more information on Candy Day or need to order supplies, please contact Dianne Ortega at the Foundation office at 815-756-5633, ext. 250.

Candy Day Jamborees will be starting soon and we hope you will attend and be excited about the opportunity we have to raise money for our clubs and our Foundation. I want to give you an example of what can be accomplished. A club in District 1-F was planning on participating in Tootsie POP Day and didn't have the opportunity until the weekend of 7-22-16 thru 7-24-16. As you are all aware that was 3 days of 90+ degrees and very humid. One member (maybe crazy or very devoted) spent 24 hours in front of the Jewel and collected \$1800.00, I am not suggesting that anyone do this, but this is an example of what can be accomplished where there is a desire. The same end can be accomplished by a group of Lions working together.