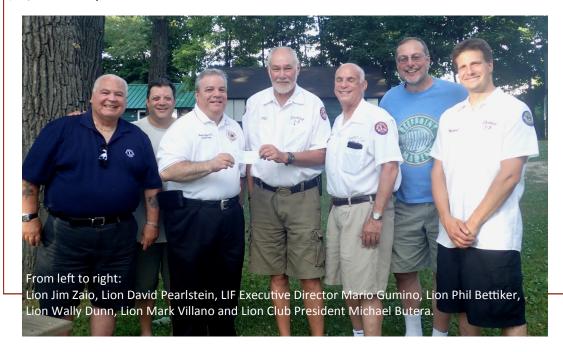

Last fall Lion Phil Bettiker and Lion John Sciarretta suggested this year that the Deerfield club consider sponsoring the entire children's program at Camp Henry Horner. After the suggestion, member participation in their fundraising events increased. Last April, after a review of their current funds and speaking to Camp Coordinator Alan Wilson about the total cost of the camp, a motion was made to sponsor the entire camp. The motion was unanimously approved.

On June 27<sup>th</sup>, during the Deerfield Club's annual picnic at the camp ,a check for the amount of \$14,700.00 was presented to LIF Executive Director Mario Gumino.