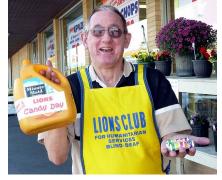

Candy Day is just around the corner and will be held on **Friday, October 14**<sup>th</sup> **and Saturday, October 15**<sup>th</sup>. I look forward to meeting and visiting with each of you at your Candy Day Jamborees. All the jamborees have been scheduled. Please speak with your district trustees to get your date and location. This year we are going back to the winter green flavored candy roll. There are 576 rolls in a case and the cost of a case is \$95.00. If you need more information on Candy Day or need to order supplies, please contact Dianne Ortega at the Foundation office at 815-756-5633, ext. 250.

Candy Day Jamborees will be starting soon and we hope you will attend and be excited about the opportunity we have to raise money for our clubs and our Foundation. I want to give you an example of what can be accomplished. A club in District 1-F was planning on participating in Tootsie POP Day and didn't have the opportunity until the weekend of 7-22-16 thru 7-24-16. As you are all aware that was 3 days of 90+ degrees and very humid. One member (maybe crazy or very devoted) spent 24 hours in front of the Jewel and collected \$1800.00, I am not suggesting that anyone do this, but this is an example of what can be accomplished where there is a desire. The same end can be accomplished by a group of Lions working together.