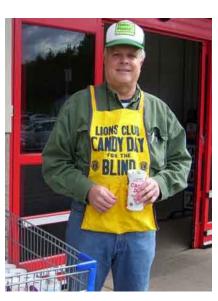

Candy Day is just around the corner and will be held on **Friday, October 14**<sup>th</sup> **and Saturday, October 15**<sup>th</sup>. I look forward to meeting and visiting with each of you at your Candy Day Jamborees. All the jamborees have been scheduled. Please speak with your district trustees to get your date and location. This year we are going back to the winter green flavored candy roll. There are 576 rolls in a case and the cost of a case is \$95.00. If you need more information on Candy Day or need to order supplies, please contact Dianne Ortega at the Foundation office at 815-756-5633, ext. 250.