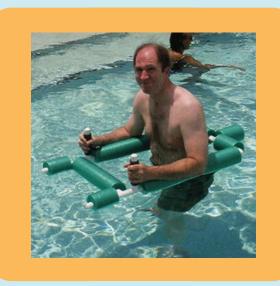

#### Under \$500

Water
Walking
Assistant (1) \$162.25

Tube With Back Support (1) - \$450

for more information contact: