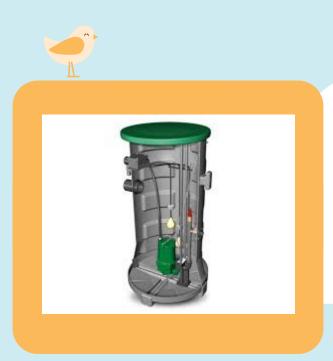

#### **Grinder Pumps**

### Property Needs

Grinder
Pumps (2) \$3,500

**Beds - \$8,000** 

Elms
Demolition \$25,000

**ITEM** 

**ITEM** 

ITEM

for more information contact: