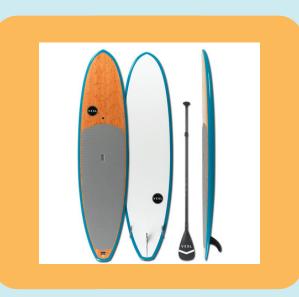

## Waterfront Equipment

**Under \$1000** 

**Water Raft (1) \$550** 

**Under \$5000** 

Water
Bouncer \$1500

Stand-Up
Paddleboard
and Paddles
(2) - \$1,300

Inflatable Water Slide (1) - \$2,500