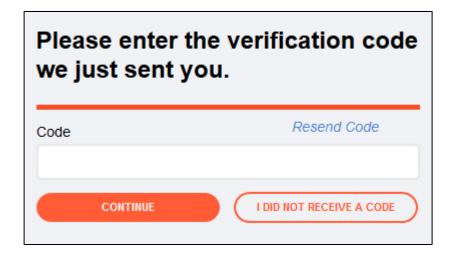

#### **Verification Code**

5. The screen for the verification code will show

6. Go to your email to retrieve the verification code to complete your registration

#### **Verification Code**

- 7. Enter the verification code
- 8. Click Continue

# Please enter the verification code we just sent you. Code Resend Code 113356 CONTINUE I DID NOT RECEIVE A CODE