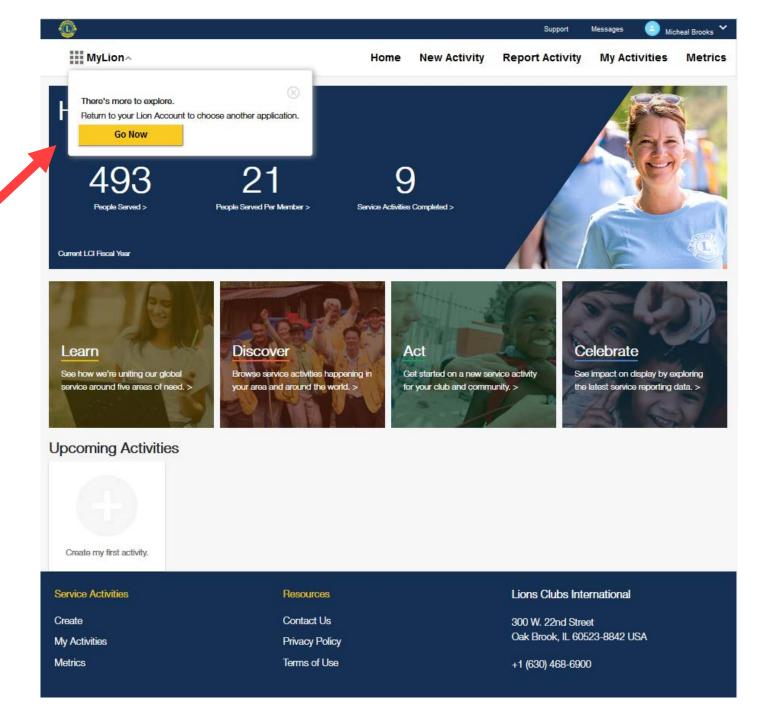

#### **MyLion**

The Home page of MyLion will show.

If the user wishes to switch applications, they can select the MyLion selector in the top left to go back to the Application Switcher page.