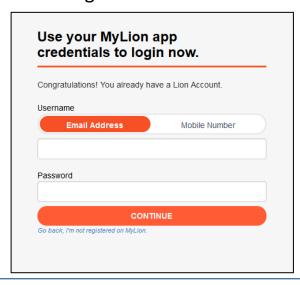

#### 2. Click No

\*This question is provided now because if a user has already created a Lion Account using the MyLion App on their phone, they do not need to register again.

Clicking Yes will bring them to a screen that allows them to enter their Username and Password to login.