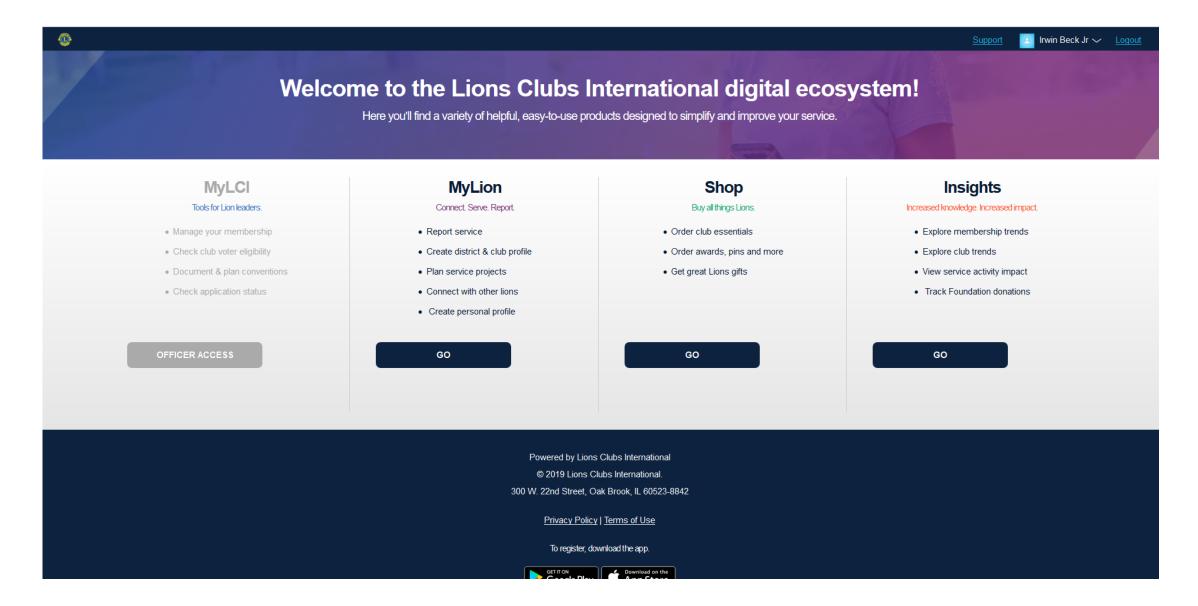

#### **Application Switcher**

12. Select the application you wish to enter

#### **Application Switcher**

Based on your permissions, certain applications may not be accessible and will appear grayed out