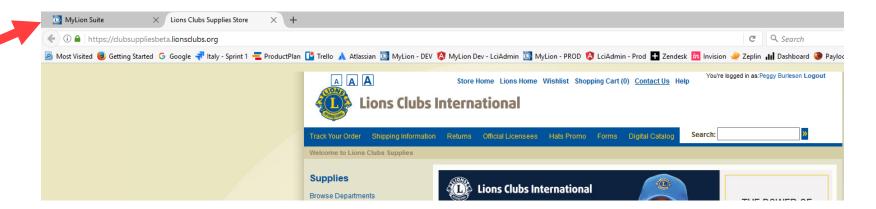

#### **Shop**

The Home page of the Lions Clubs Supplies Store will show.

If the user wishes to switch applications, they will need to select the MyLion Suite tab to do so.