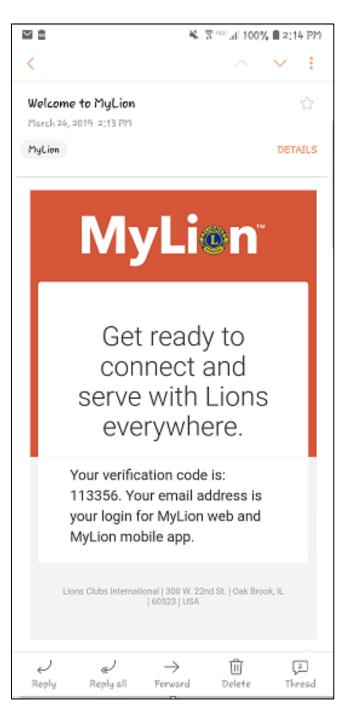

#### **Verification Code**

5. The screen for the verification code will show

6. Go to your email to retrieve the verification code to complete your registration

#### **Verification Code**

- 7. Enter the verification code
- 8. Click Continue

# Please enter the verification code we just sent you. Code Resend Code 113356 CONTINUE I DID NOT RECEIVE A CODE