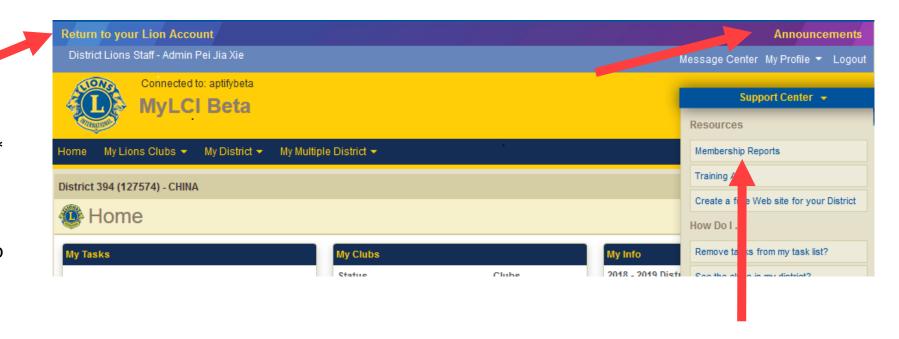

#### **MyLCI**

The Home page of MyLCI will show.\*

If the user wishes to switch applications, they can select the **Go Now** link in the top left to go back to the Application Switcher page for their Lion Account.

\*The following features have been moved to the Home page of MyLCI:

- Announcements
  - Note the new Announcements link in the upper right corner
- Membership Reports
  - These will be located in the Support Center panel