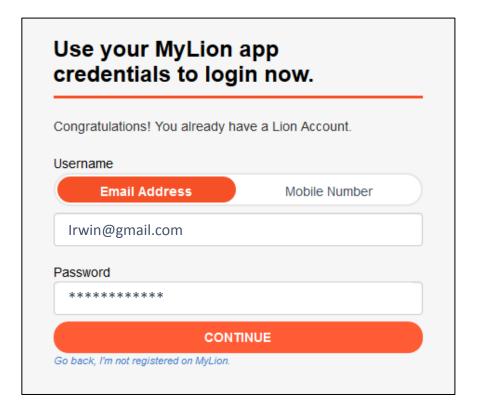

#### **Login**

- 9. Enter Username
  - This is the email or mobile phone used during registration
- 10. Enter Password created during registration
- 11. Click Continue