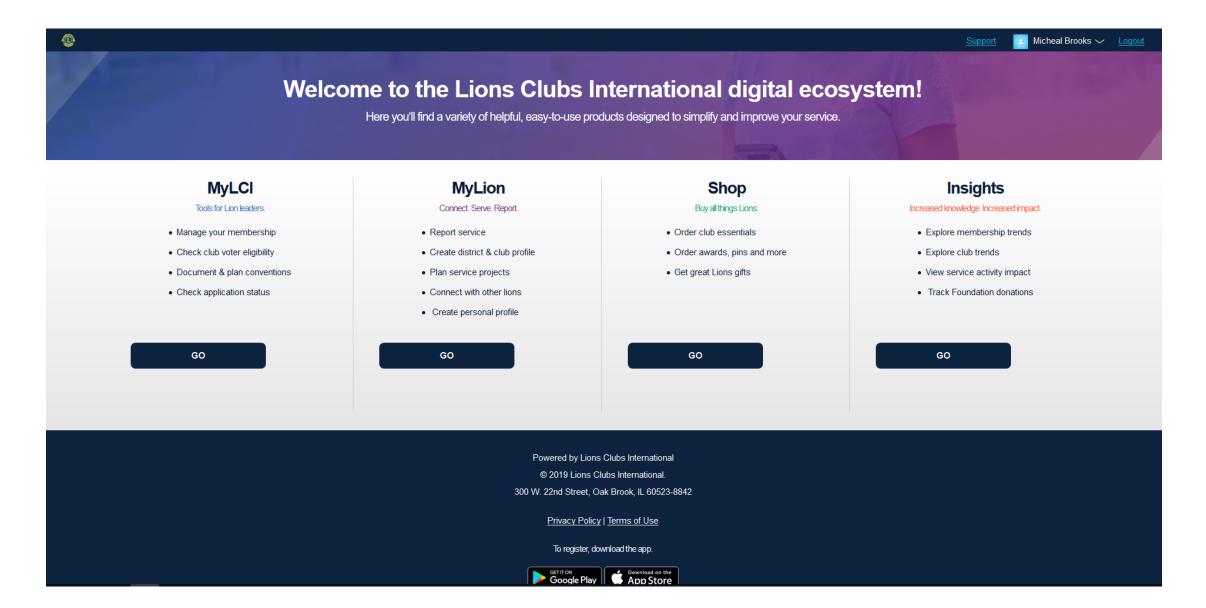

#### **Application Switcher**

12. Select the application you wish to enter

#### **Application Switcher**

Based on your permissions, certain applications may not be accessible and will appear grayed out