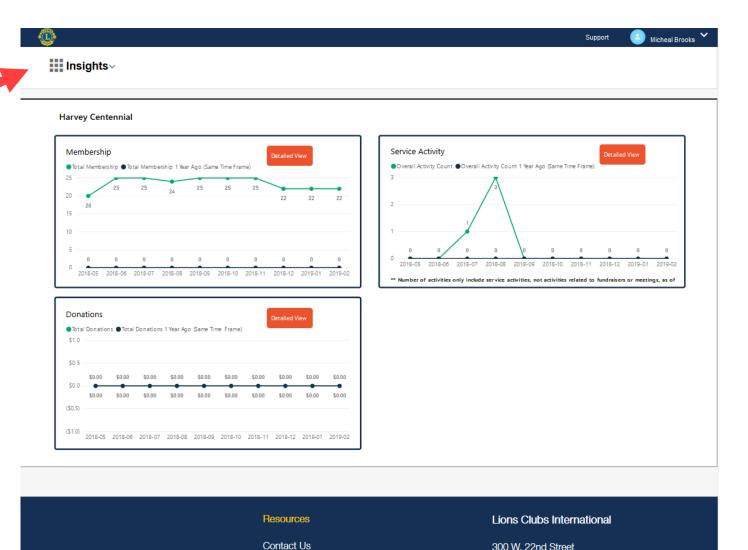

#### **Insights**

The Home page of Insights will show.

If the user wishes to switch applications, they can select the Insights selector in the top left to go back to the Application Switcher page.

Users will only see the information for their geographical area. Dashboard reports included are for:

- Membership
- Service Activity
- **Donations**
- > Clubs

The number of dashboard reports shown will depend on the user's permissions.

**Privacy Policy** Terms of Use

300 W. 22nd Street

+1 (630) 468-6900

Oak Brook, IL 60523-8842 USA