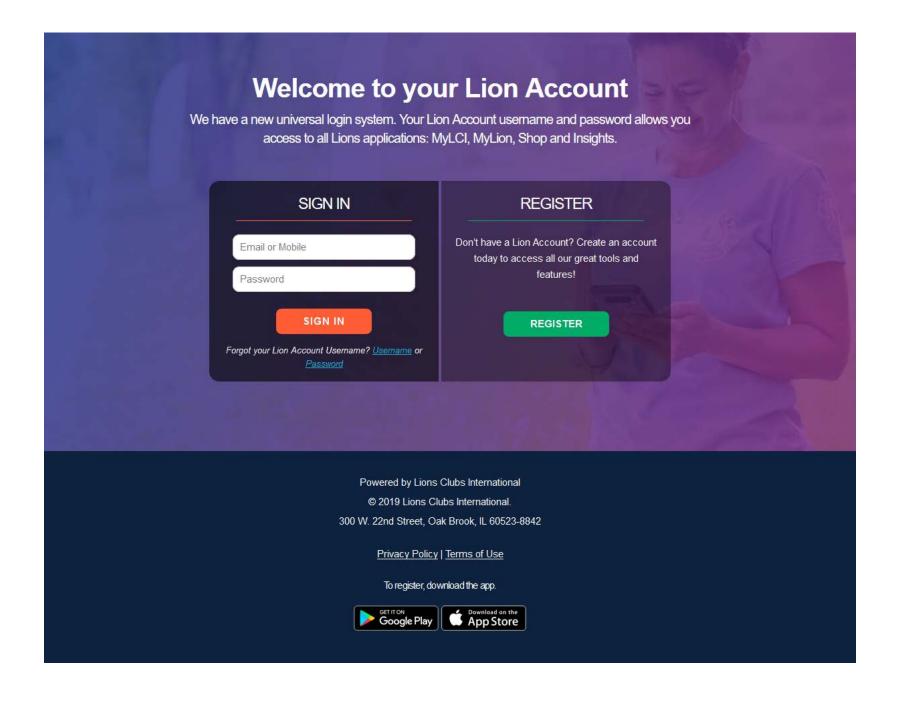

## Lion Account

Universal Login 3/27/19

#### **LION ACCOUNT REGISTRATION**

1. Click the Register button



#### **Have you registered on the MyLion app?\***

#### 2. Click No

\*This question is provided now because if a user has already created a Lion Account using the MyLion App on their phone, they do not need to register again.

Clicking Yes will bring them to a screen that allows them to enter their Username and Password to login.





#### **Create your Lion Account**

- 3. Enter the following fields:
  - Enter Member ID
  - Enter Date of Birth
  - Enter either Email Address or Mobile Number
  - Enter a Password
  - Retype the same Password
  - Check the Privacy Policy
  - Check the Terms of Use

The following fields MUST match our Aptify database to successfully register:

- a. Member ID
- b. Email Address or Mobile Number
  - i. Only one is needed for registration

Date of Birth is re