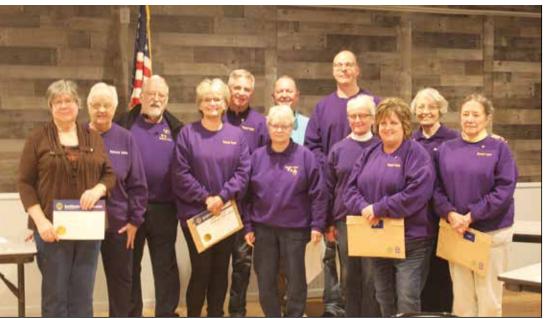

### Benson Lions induct six new members

Monday evening, Nov. 18, the Benson Lions inducted six new members at their monthly meeting. Pictured above are (left to right): Cheryl Haas (inductee), Nancy Dokken (sponsor), Rod Burns (sponsor), Lori and Dave Martin (inductees), Loretta Burns (sponsor), Mark Frank (sponsor), Jason Heinzig (inductee), Marlys Boone (sponsor), Rhonda Flower (inductee), Patti Madden (sponsor), and Jolene Valley (inductee).