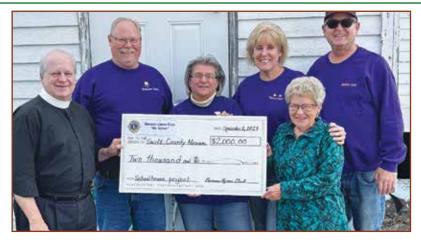

The Benson Area Lions Club recently gave a gift of \$2,000 to the Swift County Historical Society for the Historic 1871 District #6 Schoolhouse, which is now at home on the grounds of the Swift County Historical Museum. All such designated gifts are used to help defray the cost of moving the building from Ambush Park, digging and building a new foundation at the Museum, laying a sidewalk and handicap access into the school, installing electricity and a heating and cooling system and for replacement of rotted clapboards as well as paint for the exterior and a few minor repairs for the interior. At some point the Historical Society will also need to replace the window frames which are beginning to deteriorate and no longer close tightly. Next spring (2025) the Historical Society will put out a call for volunteers to assist in the scraping and painting of the exterior walls and window frames. The school has served the Swift County community for over 150 years. We hope that we can now care for it so that it lasts for another 150 years, making it available as both an educational and an entertainment location for all in the county.