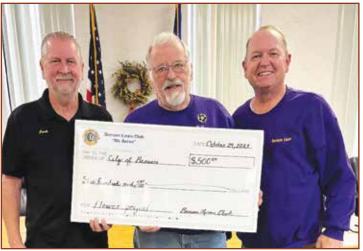

### Benson Area Lions news

Rodney Burns and Mark Frank, representing the Benson Lions Club, presented Jack Evenson (left), Mayor of Benson, a check for \$500 to go towards the planting of the city flowers.