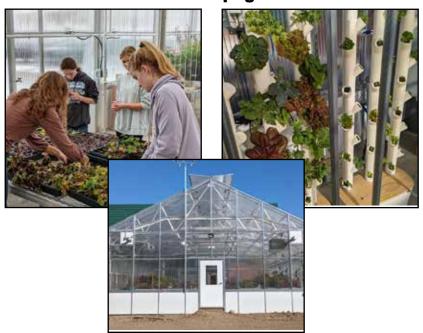

Can you also make sure the containers have a notice on them that "Hearing Aides" are also welcomed? Some of the older boxes do not specifically say this. THANKS!

Please join us on February 21, 2023, at 2:30 pm at WCA School in Barrett, MN for the official dedication of the amazing Greenhouse!

There will be a program, drinks and snacks, and tours of the facility by the FFA kids.

Please RSVP on the WCA FFA Facebook page.