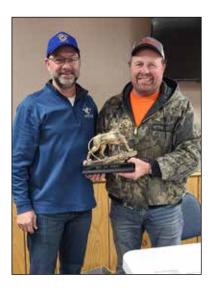

Proceeds to Support the BLHS School Safety Patrol Reward Dav

PDG Marty Athmann presented Lion John Schmalz and the Buffalo Lake Lions Club the award for the most new members for 2021/2022. Who will try to steal it from them under DG Rob's *leadership?* 