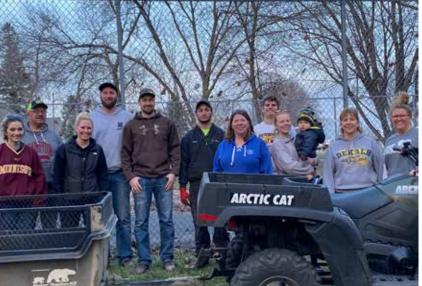

## Buffalo Lake Lions

13 members (not all made it for the picture) from the Buffalo Lake Lion's Club got together on April 22nd for Earth Day to clean up the Buffalo Lake City Park. We worked for 3 hours and got the whole area cleaned up! It looks so nice with the grass turning green and the tennis courts cleared out!