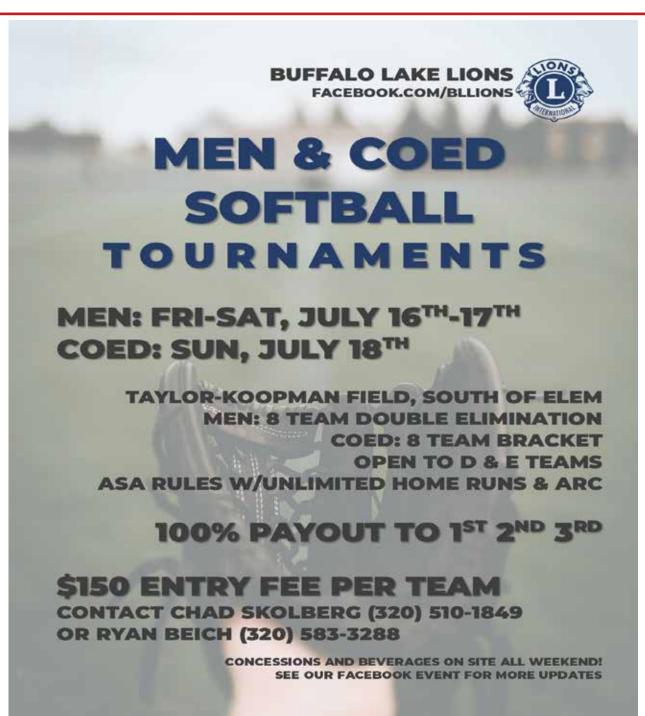

## Buffalo Lake Lions

13 members (not all made it for the picture) from the Buffalo Lake Lion's Club got together on April 22nd for Earth Day to clean up the Buffalo Lake City Park. We worked for 3 hours and got the whole area cleaned up! It looks so nice with the grass turning green and the tennis courts cleared out!