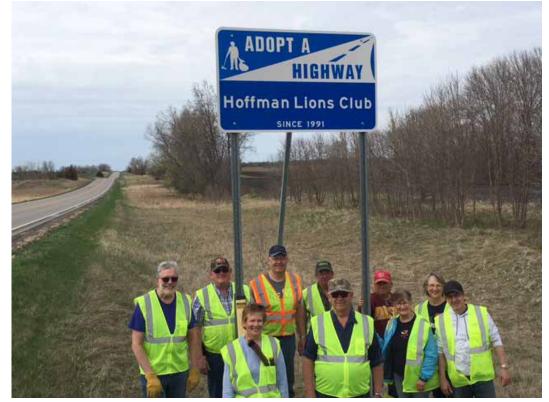

## Hoffman Lions

Several members of the Hoffman Lions collected eight large trash bags several pieces of debris from their two mile section of MN Highway 29 north of Hoffman. Because of COVID 19, the clean up , which normally is done in spring & fall, had not been done in over a year.