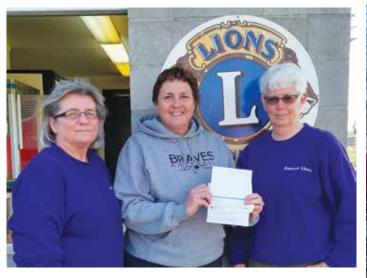

## **Benson** Lions

Benson Lions Club members, Nancy Ridler and Linda Smith, presented a \$500 check to Barb Schwartz, varsity softball coach, (center) for the Benson Softball Association, May 13, 2021.