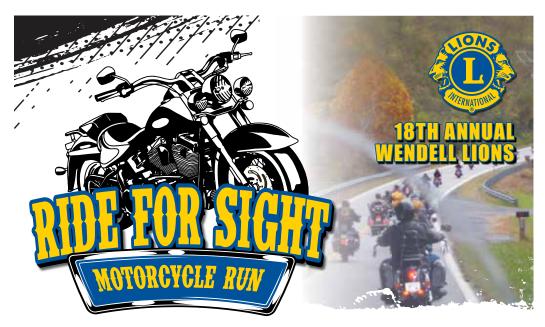

## SATURDAY × JULY 10 × 2021

- FREE WILL DONATION \* WITH A SUGGESTION OF \$9 Proceeds go toward Lion's Eye Sight Project and Local Community Projects
- ★ Registration starts at 11:00 AM Noon at Wendell Community Hall Register and take off on the route will be done from this location.

★ We will be respecting social distancing and CDC recommendations

Return to Wendell Community Hall in Wendell. Meals will be provided at

★ Riders must return by 4:30 - 6:00 PM

★ Drawings will be held at the end of ride

Daryl Jensen 218-458-2207, Randy Zens 218-770-2911

the Community Hall at the end of ride.

★ For early registration contact

during this event