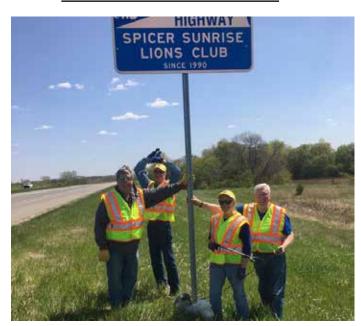

te new members, as the new member fee has been waived through June 30th and this price is priceless.

The State Fair is a go this year, that means we need volunteers to sign up and work the Lions booth. 5M4's date is Monday August 30th. Any day you are available to work is great. Shoot me a text, email or give me a call and let's talk about getting you signed up. THANKS

*Like I have said in the past if you have any question comments or concerns please get ahold of me. I may not have the answer but I do know who does.* 

1ST VDGE/GLT

Lion Rob Wiener, 320-241-7100 5m4lionrob@gmail.com



## **Benson** Lions

Benson Lions Club members, Nancy Ridler and Linda Smith, presented a \$500 check to Barb Schwartz, varsity softball coach, (center) for the Benson Softball Association, May 13, 2021.



Spicer Sunrise Lions Highway cleanup finished for spring 2021.





## Buffalo Lake Lions

13 members (not all made it for the picture) from the Buffalo Lake Lion's Club got together on April 22nd for Earth Day to clean up the Buffalo Lake City Park. We worked for 3 hours and got the whole area cleaned up! It looks so nice with the grass turning green and the tennis courts cleared out!





## Lions Children's Hearing Center 10<sup>TH</sup> ANNUAL WALK



# JUNE 5, 2021 9:30AM

We are going virtual this year for our walk to D-Feet Hearing Loss! Although we won't gather, the important work of the Minnesota Lions Hearing Foundation doesn't stop so join us on June 5th wherever you are to support hearing health!

Your participation in this fundraiser helps us continue to meet our commitments