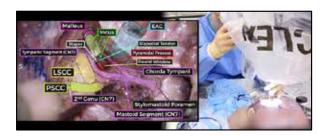

#### Temporal Bone Dissection Lab

The Temporal Bone Dissection Lab, finished around 1995, was built with three sequential grants from the Lions that totaled about \$250,000. Its purpose is to educate and train future surgeons. Not knowing the anatomy of the ear may cause serious consequences to patients due to injury to vital structures.

At the time that it was built, it had state-of-the-art air handling to remove dust and viral particles in the air. It was the first temporal bone lab with an integrated video system on all microscopes. The drills in the lab are duplicates for the equipment used in

the OR, so students will be familiar with the equipment when they are finally doing surgery on real people.

The University of Minnesota bone lab was the first medical center to use this kind of lab to teach neurosurgery and audiologists from around the state and the nation as well as residents and medical students learning the basic anatomy of the ear.

The Minnesota Lions Hearing Foundation is busy with many projects, along with newer ones being proposed. The temporal bone lab has been a very longtime project that is in dire need of upgrading and modernization. Thanks for your continued support with all our projects. Without it, we wouldn't be able to fulfill our mission to the hard of hearing community.