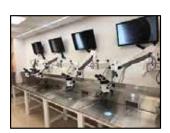

#### Temporal Bone Dissection Lab

The Temporal Bone Dissection Lab, finished around 1995, was built with three sequential grants from the Lions that totaled about \$250,000. Its purpose is to educate and train future surgeons. Not knowing the anatomy of the ear may cause serious consequences to patients due to injury to vital structures.

At the time that it was built, it had state-of-the-art air handling to remove dust and viral particles in the air. It was the first temporal bone lab with an integrated video system on all microscopes. The drills in the lab are duplicates for the equipment used in

the OR, so students will be familiar with the equipment when they are finally doing surgery on real people.

The University of Minnesota bone lab was the first medical center to use this kind of lab to teach neurosurgery and audiologists from around the state and the nation as well as residents and medical students learning the basic anatomy of the ear.