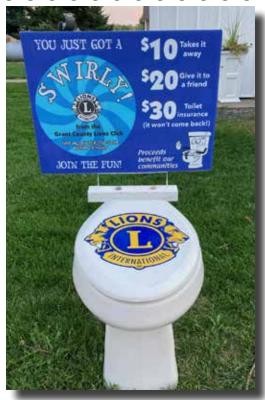

Oh those fun-loving Grant County Lions ...here's a great fundraising event that will help you club stay

FLUSH!

SIGN UP!

https://www.signupgenius.com/
g60B0E49AAAA2AA6FB6mnlions1
Newsletter website
Facebook page.
Lion Rob