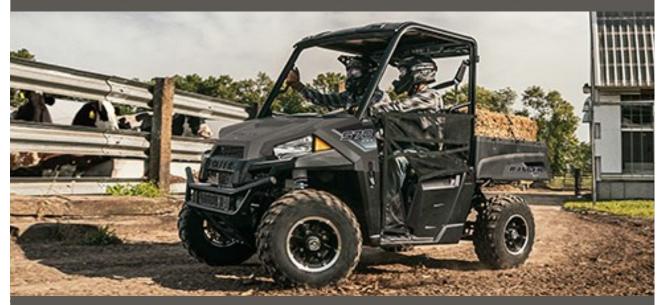

## WIN A POLARIS RANGER!

#### **BUFFALO LAKE LIONS FALL FESTIVAL RAFFLE**

#### \$20 PER TICKET

Drawing held Saturday, November 6, 2021 at Buffalo Lake Lions Fall Festival held at Oakdale Golf Club Need not be present to win

Buy tickets at Buffalo Lake businesses or contact a Buffalo Lake Lions member

Grand Prize: 2022 Polaris Ranger 570 EPS \$500 Cash • \$250 Cash • \$250 Cash • and more!

\$15,000 in prizes!

Proceeds support local community projects

Must be 18 years or older. Prize may not be exactly as shown, and is based on manufacturer availability. Winner of UTV must pick up from Mies Outland of Watkins, MN and is responsible for taxes and licensing. License #X-02798.