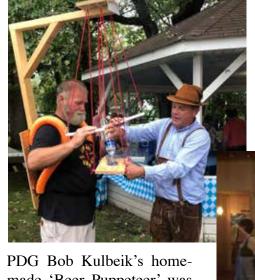

## Elbow Lake Lions add four members

The Elbow Lake Lions inducted four new members at their meeting on September 14. Past District Governor Bob Kulbeik inducted the four. From Left: PDG Bob Kulbeik, Lion Stacy Kerwin who sponsored new member Jennifer Oney; new member Pat Salstrand with sponsor, Lion John Kreft; new members Sara and Greg Thingvold and their sponsor, Lion Terry Christianson.