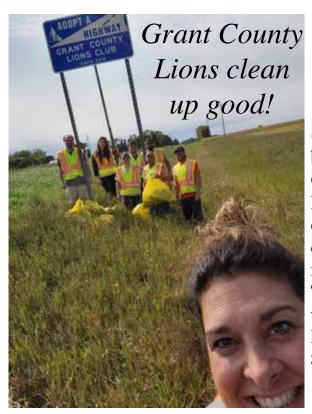

(Left) A small but mighty Grant County Lions crew got our road ditches cleaned up for winter! Thanks for the pic from Lion Amy Swenson.

You know the District is IN GOOD HANDS with DG Marty!