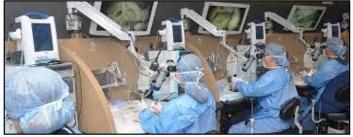

#### Temporal Bone Dissection Lab

The Temporal Bone Dissection Lab, finished around 1995, was built with three sequential grants from the Lions that totaled about \$250,000. Its purpose is to educate and train future surgeons. Not knowing the anatomy of the ear may cause serious consequences to patients due to injury to vital structures.

At the time that it was built, it had state-of-the-art air handling to remove dust and viral particles in the air. It was the first temporal bone lab with an integrated video system on all microscopes. The drills in the lab are duplicates for the equipment used in

the OR, so students will be familiar with the equipment when they are finally doing surgery on real people.

The University of Minnesota bone lab was the first medical center to use this kind of lab to teach neurosurgery and audiologists from around the state and the nation as well as residents and medical students learning the basic anatomy of the ear.