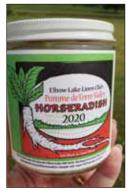

#### Harvesting, cleaning, grinding...

The 2020 crop of Elbow Lake Lions world-famous horseradish has been harvested, ground, and jarred up! This is one of the clubs most popular fund-raisers. It was a two day process to get the horseradish dug up, washed, and prepared. The harvesting was on Saturday, and the grinding on Sunday. It was a really good thing that is was a windy weekend! Watch for the horseradish to be available at Jim's Market and Grant County Lumber and Hardware - both in Elbow Lake. Individual club members might have jars available for sale as well.