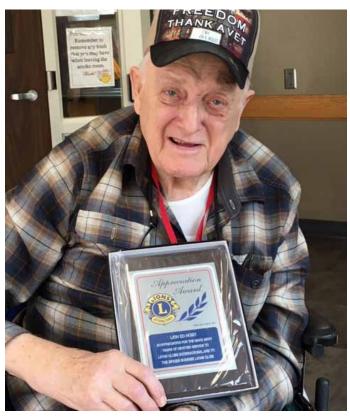

DA-CEA1.EN 2/2020

<sup>\*</sup>If sent from district governor's registered email, it qualifies as signature on applications submitted electronically.

Spicer Sunrise Lions honor Ed Holst

Spicer Sunrise Lions honored long time member PDG Ed Holst which was delivered to the Veterans Home in Luverne, MN. Delivery was made yLions Lori and Craig Schellberg.