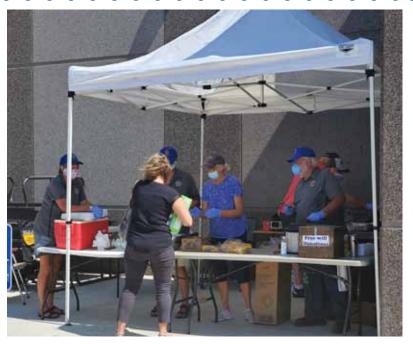

# Clara City Lions fund-raising!

Clara City Lions members serving up hamburgers and hotdogs at Almich's Market as a fundraiser.