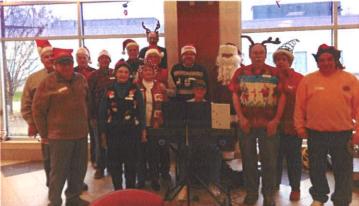

## **Bedford Lions Christmas Parade**

Francisco Lions Club Santa (Pres. Ben Davis) handing out gifts to children in Special Needs in Gibson County.

**Evansville East Lions Club** – The Evansville East Lions Club gave a party with food and entertainment for the patients at the Evansville State Psychiatric Hospital. Thirteen Lions plus two friends of Lions gave up their Sunday afternoon to make these folks happy. Mr. Gary Coffman a retired U.S. Marine veteran did an excellent job playing the keyboard for the entertainment.