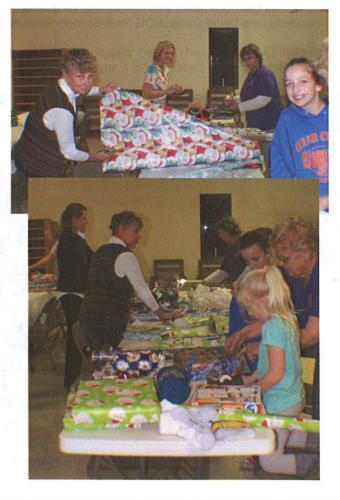

Right Photo: Lions Jan Brand, Sandra Hollers and Haley Erb, along with Gracie Sherrill (child) having fun wrapping gifts for Families in Need.

<u>Lower Right Photo</u>: Lions Jan Brand, Kathy Smith, Betty Taylor, Sandra Hollers and children Gracie Sherrill and Molly Zike wrapping Christmas gifts for Families in Need.