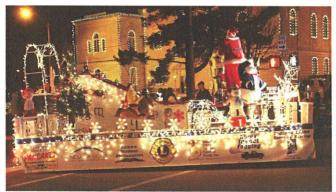

## **Bedford Lions Christmas Parade**

Francisco Lions Club Santa (Pres. Ben Davis) handing out gifts to children in Special Needs in Gibson County.

**Evansville East Lions Club** – The Evansville East Lions Club gave a party with food and entertainment for the patients at the Evansville State Psychiatric Hospital. Thirteen Lions plus two friends of Lions gave up their Sunday afternoon to make these folks happy. Mr. Gary Coffman a retired U.S. Marine veteran did an excellent job playing the keyboard for the entertainment.