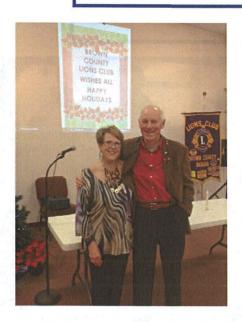

## Christmas in the District

<u>Left Photo:</u> Lion Vickie Gilmore and Lion Larry Weir of the Brown County Lions spreading Christmas Cheer!

Right Photo: Lion John Wood (Brown County Treasurer) spreading the Christmas spirit at the Brown County Health and Living residents.