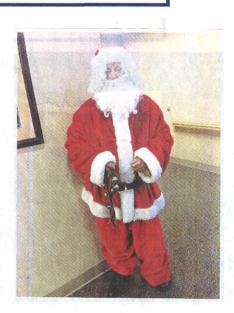

## **Bedford Lions Christmas Parade**

Francisco Lions Club Santa (Pres. Ben Davis) handing out gifts to children in Special Needs in Gibson County.

**Evansville East Lions Club** – The Evansville East Lions Club gave a party with food and entertainment for the patients at the Evansville State Psychiatric Hospital. Thirteen Lions plus two friends of Lions gave up their Sunday afternoon to make these folks happy. Mr. Gary Coffman a retired U.S. Marine veteran did an excellent job playing the keyboard for the entertainment.