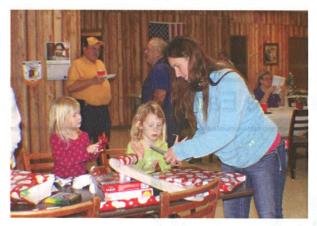

Indian Creek Lions in action at their Holiday Dinner wrapping gifts for Families in Need in their community!

<u>Left Photo</u>: Lion Trisha Zike and her girls Molly and Madison Zike working hard to wrap gifts for Families in Need.