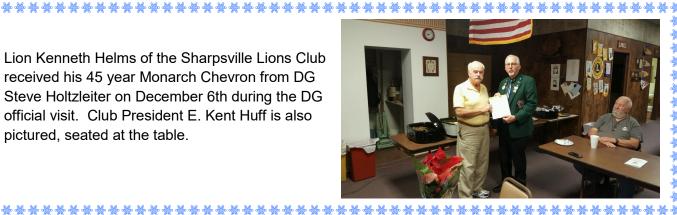

# **Sharpsville Lions Club**

Lion Kenneth Helms of the Sharpsville Lions Club received his 45 year Monarch Chevron from DG Steve Holtzleiter on December 6th during the DG official visit. Club President E. Kent Huff is also pictured, seated at the table.