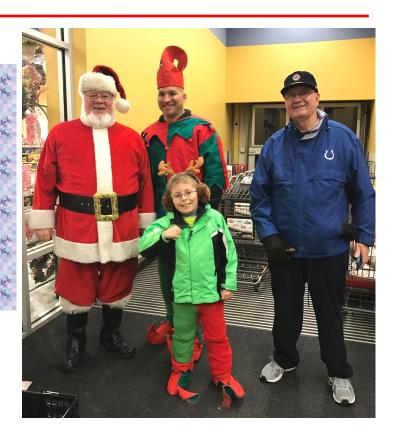

# **Marion Lions News**

Marion Lions rang bells for the Salvation Army. The last shift Lion Tim Canode rang bells and Lion Bob Kelley and his son Matt showed up to help in elf outfits. Lion Bob said Santa would be coming soon and sure enough, he did. Kids brought their parents to the kettle to see Santa which helped the donations.