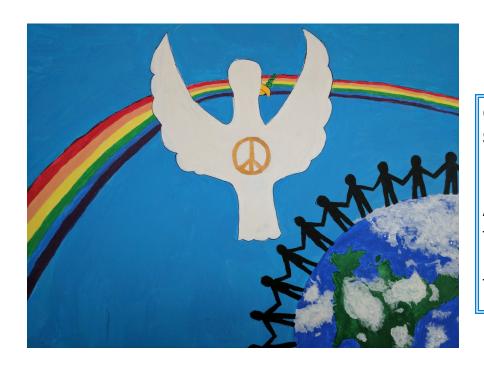

Congratulations to Sydney Nixon, age 12, from Valley Grove Elementary School in Anderson, who won the District 25D Peace Poster Contest.

International: Lionsclubs.org

State: IndianaLions.org

E-mail:

indylions@indianalions.org