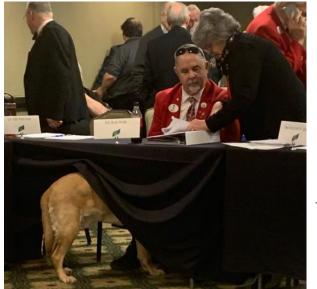

# DG Photo Favorites

Speedway Lions received chevrons for their years of membership.

Southport Lions have a new member! Donny Cue with his Sponsor Adam Sims. Welcome to Lions, Donny!

Just too cute not to share! District Governor Bob Hrdy was a the Council Meeting. Leader Dogg Finn was ready for a break!