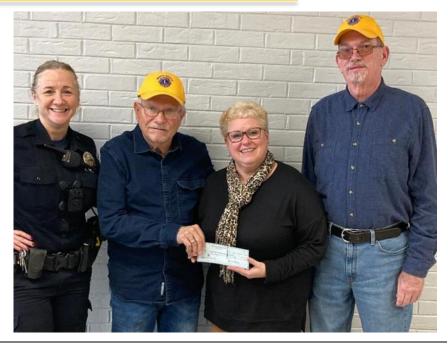

## **Beech Grove Lions Club**

Beech Grove Lions Club presents a check to South Grove Intermediate School for the Hornet Nutrition Club.

Picture left to right:
Officer Kelly Spivey, School
Resource Officer
Lion Don Stowers
Melody Hamilton, Sec/Treas.
South Grove School
Lion Mike Pence