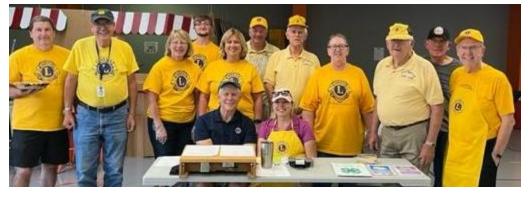

Members of the club who worked the recent 44th annual Lions Club Fish Fry in downtown Centerville June 10th.