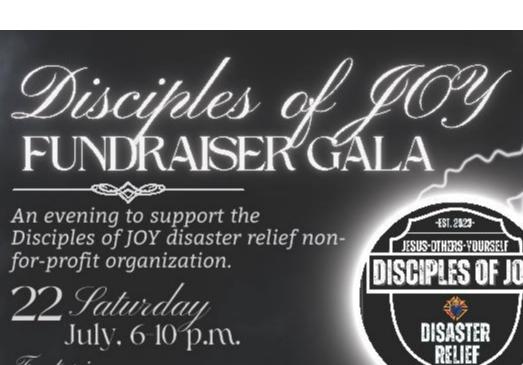

Tickets \$65 each or \$520 for table of 8

\*Contact Jim Snelleberger at 463-233-4500 or visit our website at www.disciplesofjoy.org for ticket information
\*If unable to attend, prayerfully consider a donation of support

Dinner included, catered by Costa's Grill

Cash Bar of beer and wine, silent auction, & raffle!

License # 17134

Hancock County Fairgrounds

Sarah Burke Building 620 North Apple Street Greenfield, IN. 46140