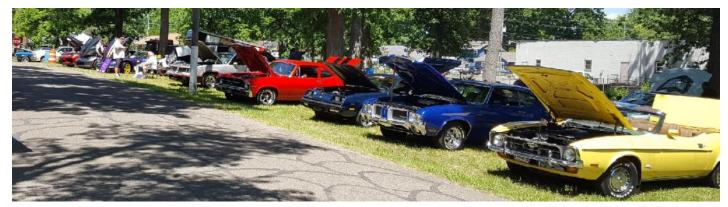

# **District Governor Pics**

Clermont Car Show. Held June 24th. 134 cars were registered for the show

Top 25 winners from the Clermont Car Show. Note that our own DG Ed Harper is among the winners. For the car pictured below a 1964 Chevelle SS.