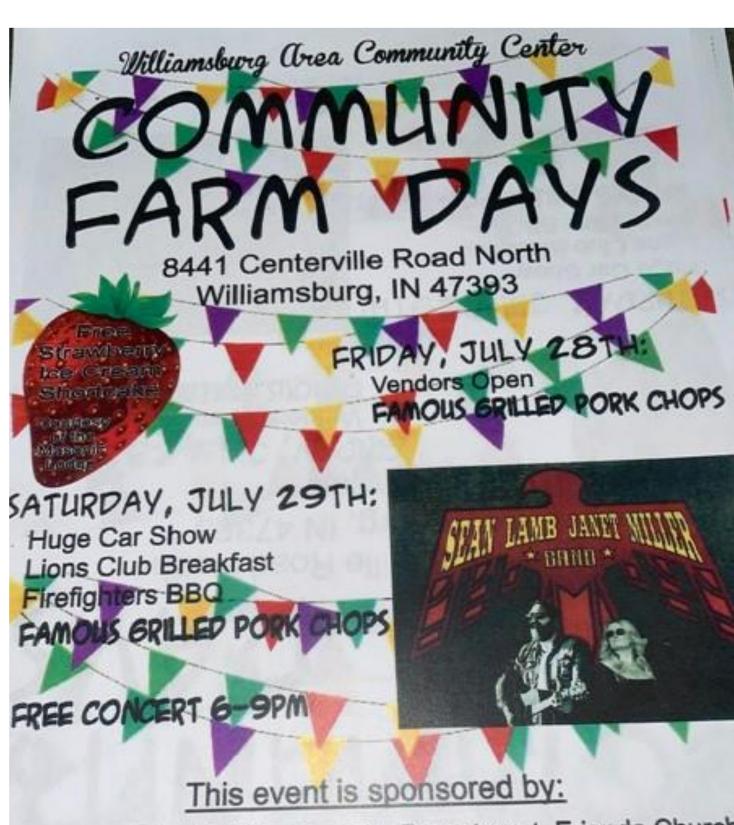

Nazarene Church, Volunteer Fire Department, Friends Church Masonic Lodge, Williamsburg Area Community Center