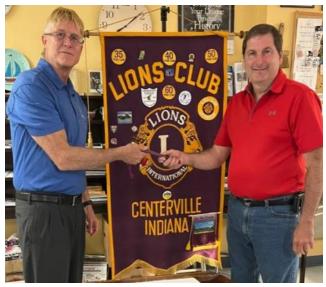

### Tyler Farmer named as President of Centerville Lions Club

Past District Governor Jeff Locke installed all new Officers of the Centerville Lions Club at a regular dinner meeting held at the Senior Center on Monday, June 12.

Ty Farmer was installed as new President of the Club. First Vice President is Richard Tincher and 2nd Vice President Vicki Chasteen. Secretary: Wendy Cook and Assistant Secretary Jim Resh. Treasurer is Dennis Stephen and Assistant Treasurer Crystal Jenkins.