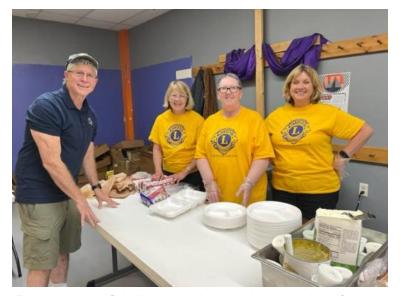

Jeff Jenkins (L) outgoing President presents the Lions Club gavel to new President Ty Farmer at the June 12th dinner meeting.

Ready to serve fish dinners to the crowd are members from Left: Jeff Jenkins, Wendy Cook, Vicki Chasteen, and Holly Stiggleman.