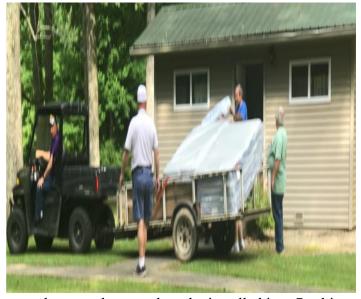

Trustees and Lions unloaded mattresses from the delivery truck to got them ready to be installed into 7 cabins at Camp Woodsmoke on June 24th. Below is the small army that removed old and installed new mattresses.