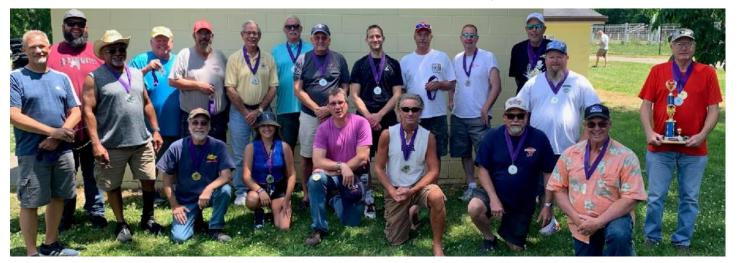

# **District Governor Pics**

Clermont Car Show. Held June 24th. 134 cars were registered for the show

Top 25 winners from the Clermont Car Show. Note that our own DG Ed Harper is among the winners. For the car pictured below a 1964 Chevelle SS.