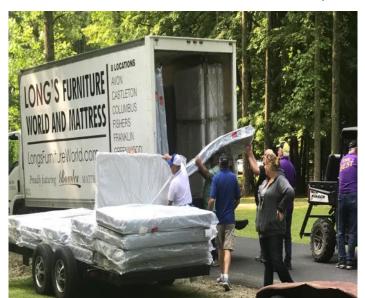

Trustees and Lions unloaded mattresses from the delivery truck to got them ready to be installed into 7 cabins at Camp Woodsmoke on June 24th. Below is the small army that removed old and installed new mattresses.