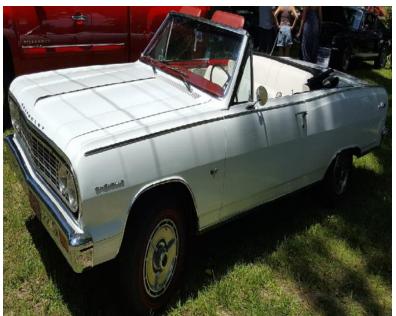

# **District Governor Pics**

Clermont Car Show. Held June 24th. 134 cars were registered for the show

Top 25 winners from the Clermont Car Show. Note that our own DG Ed Harper is among the winners. For the car pictured below a 1964 Chevelle SS.