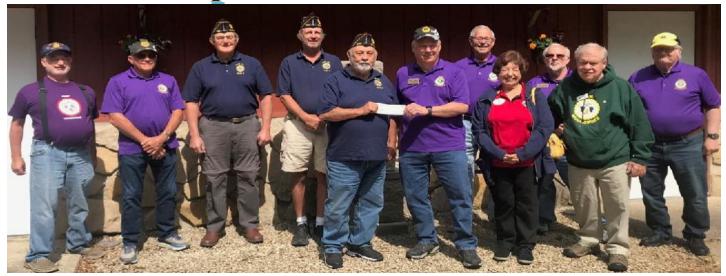

## Camp Woodsmoke -Pics

Camp Woodsmoke Trustees (Pictured Left) PCC Ron Bigham, Owen Menchhofer, Milan American Legion members present a \$6,000 check to CWT Andy Schweir along with DG Ed Harper, IPDG Linda Scott, CWT Charlie Nurrenberg, PDG John Scott & CWT Doug Daggy for new mattresses in the cabins. Thanks, Lion Andy for applying for this grant.