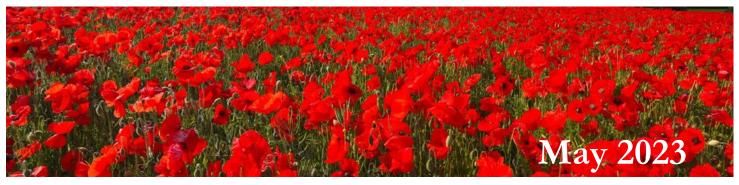

## **DG Photo Favorites**

Lawrenceburg Lions donated to the Tornado Relief fund.

Lee Guthrie presenting a check for Donations for the Fortville Lions Club.

Vevay Lions Paul Hewitt (35)and Matt Schmitt (20) received chevrons for membership years