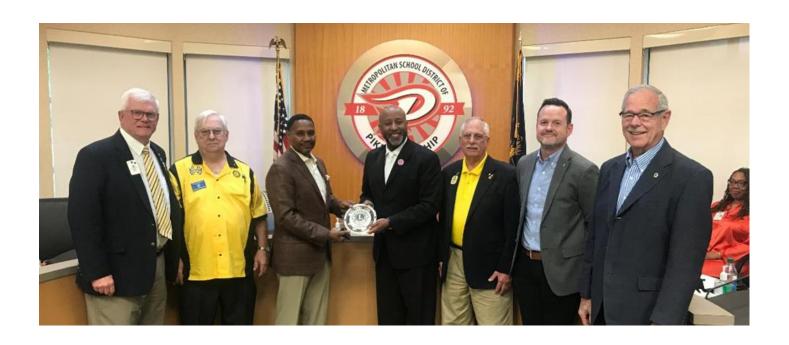

# Pike Township Lions Club

Here is a picture of the Pike Township Lions Club members presenting a WP Woods Fellowship to Dr. Larry Young Superintendent of Schools MSD of Pike Township.

In the picture from left to right. PDG John Brown, David Straughn, Terry Webster, Dr. Larry Young, PCC Steve Winegardner, Club President Kevin Gallman, DGE Ed Harper.