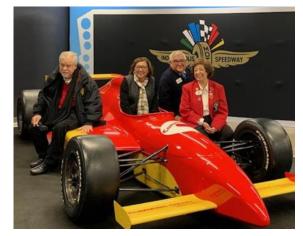

Lion Bill McDonald shopping for and delivering supplies.

Indianapolis Warren Twp Denise Salsbery presented donations to our State

International Director T.J. enjoying a visit to the Indianapolis 500 Museum, trying out a race car and race car simulator