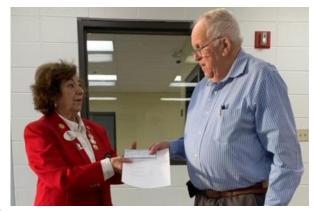

## **DG Photo Favorites**

Lawrenceburg Lions donated to the Tornado Relief fund.

Lee Guthrie presenting a check for Donations for the Fortville Lions Club.

Vevay Lions Paul Hewitt (35)and Matt Schmitt (20) received chevrons for membership years