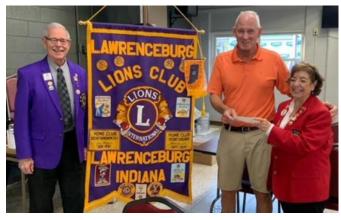

## **DG Photo Favorites**

Lawrenceburg Lions donated to the Tornado Relief fund.

Lee Guthrie presenting a check for Donations for the Fortville Lions Club.

Vevay Lions Paul Hewitt (35)and Matt Schmitt (20) received chevrons for membership years

Lion Bill McDonald shopping for and delivering supplies.

Indianapolis Warren Twp Denise Salsbery presented donations to our State

International Director T.J. enjoying a visit to the Indianapolis 500 Museum, trying out a race car and race car simulator