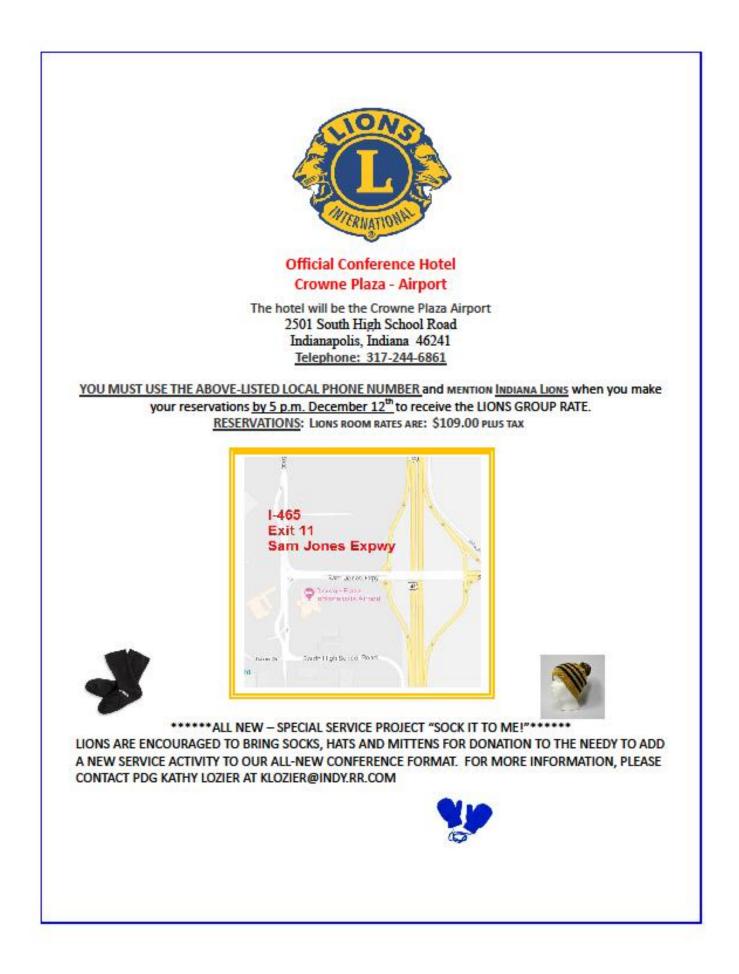

## THE LIONS OF INDIANA 30<sup>TH</sup> ANNUAL CONFERENCE SATURDAY, JANUARY 12, 2019 *ALL NEW LOCATION* CROWNE PLAZA - AIRPORT 2501 South High School Road Indianapolis, Indiana 46241