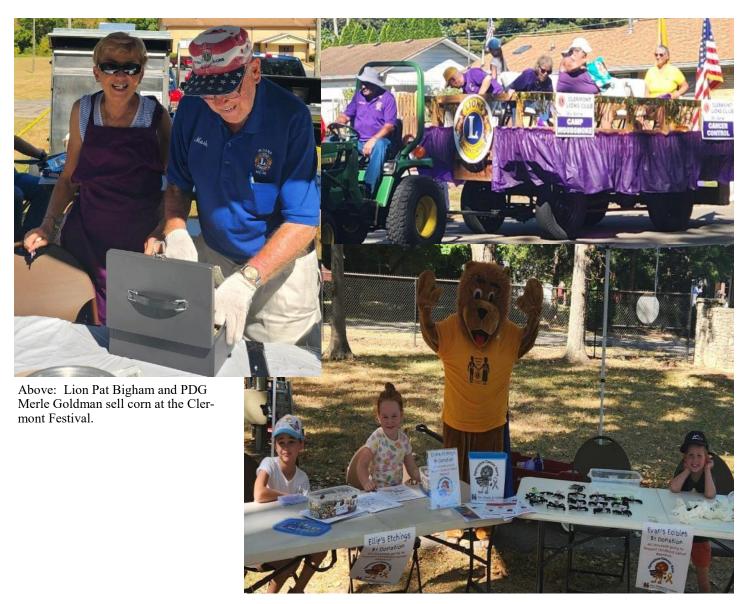

### What's happening in 25F?

Indiana Special Olympics Corn Hole Tournament. Volunteer Lion Bill Mc Donald watches over the games. Lion Bill Mc Donald presents medal at the Corn Hole tournament. Now on to State!

Above: DG Nancy with fellow Governors at DG Jim Bush's District B Banner Night.

Left: PCC Reed Fish (6th from the left) is ready to serve on the eye glass mission in Mexico.

Above: Indiana Lions at USA/Canada Forum in Louisville, KY.

Immediately Below: Bright, Milan, Osgood, Versailles Lions and Ripley Co. retired teachers celebrate a success vision screening Bottom: Left Scarecrow madness at Beech Grove Bottom Right: CT Pat Bigham and 2VDG Brenda Wilson show off their mums from Liberty's official visit.

Three young ones help raise money for Operation Hero.

Below: IPDG Ed Harper drives the Grand Marshal in the Clermont Festival Parade.

Lions District 25-F Newsletter, October 2024

On Tuesday, Sept. 17, the Connersville Lions Club was nominated and received the Non-Profit Excellence Award from the Connersville Chamber of Commerce.