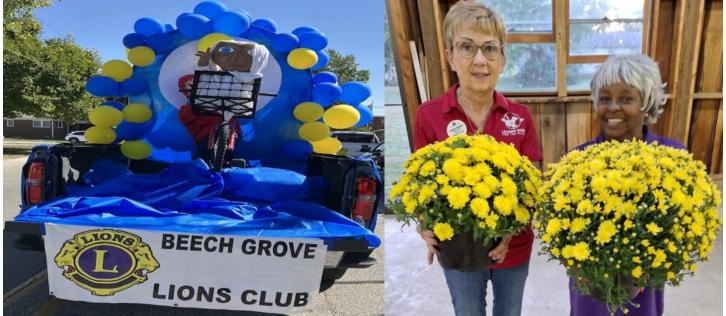

Immediately Below: Bright, Milan, Osgood, Versailles Lions and Ripley Co. retired teachers celebrate a success vision screening Bottom: Left Scarecrow madness at Beech Grove Bottom Right: CT Pat Bigham and 2VDG Brenda Wilson show off their mums from Liberty's official visit.