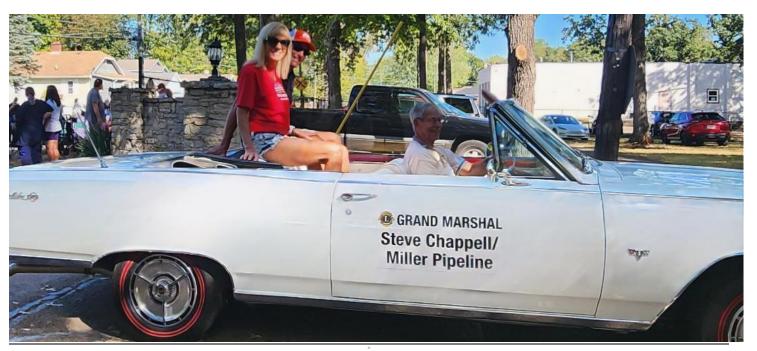

Three young ones help raise money for Operation Hero.

Below: IPDG Ed Harper drives the Grand Marshal in the Clermont Festival Parade.

Lions District 25-F Newsletter, October 2024

On Tuesday, Sept. 17, the Connersville Lions Club was nominated and received the Non-Profit Excellence Award from the Connersville Chamber of Commerce.