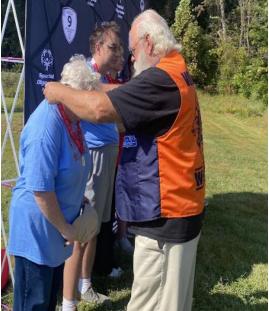

### What's happening in 25F?

Indiana Special Olympics Corn Hole Tournament. Volunteer Lion Bill Mc Donald watches over the games. Lion Bill Mc Donald presents medal at the Corn Hole tournament. Now on to State!